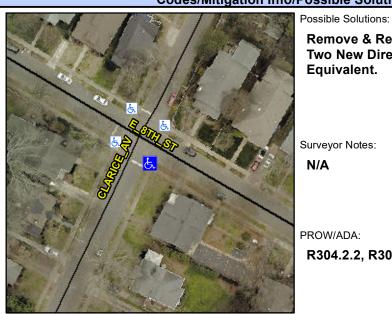

## **Access Compliance Report Public Rights-of-Way** (Curb Ramps)

Main Street: CLARICE\_AV Intersection ID: 14069 Cross Street: E\_8TH\_ST Location:

ADA ID: 4A42E0EA5C19 Ramp Type: PerpDiag Initial Pass/Fail: Fail **Overall Compliance: No** Severity Score: 13.75

## **Codes/Mitigation Info/Possible Solution**

**Remove & Replace Curb Ramp With Two New Directional Ramps or** Equivalent.

Surveyor Notes:

N/A

PROW/ADA:

R304.2.2, R304.5.3

| Street 1 Name           | E 8TH ST   |
|-------------------------|------------|
| Stop Condition-Street 2 | StopSign   |
| Street 2 Name           | CLARICE AV |
| Stop Condition-Street 1 | StopSign   |
|                         |            |
|                         |            |
|                         |            |