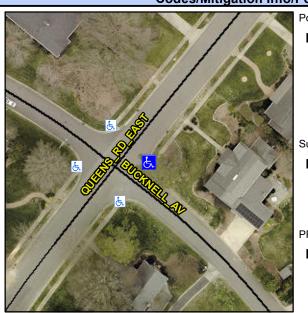

## Access Compliance Report Public Rights-of-Way (Curb Ramps)

Intersection ID: 17042 Main Street: BUCKNELL\_AV Cross Street: QUEENS\_RD\_EAST Location: E

ADA ID: 4A47A604E91B Ramp Type: Directional1 Initial Pass/Fail: Fail Overall Compliance: No Severity Score: 13.75

## Field Measurements/Component Compliance

Street 1 Name

Stop Condition-Street 1

StopSign
Street 2 Name

N/A

Stop Condition-Street 2

N/A

Possible Solutions: