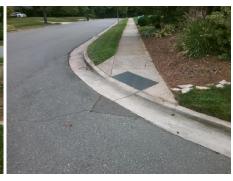

Remove & Replace Entire Ramp.

Surveyor Notes:

N/A

PROW/ADA:

R304.2.2, R304.5.3

Total Cost: \$ 1600.00

| Field Measurements/Component Compliance |                       |       |      |                             |      |
|-----------------------------------------|-----------------------|-------|------|-----------------------------|------|
| Compliance Description                  |                       | Data  | Comp | liance Description          | Data |
| N/A                                     | Ramp Length (in)      | 86.0  | N/A  | Grade Break?                | N/A  |
| Yes                                     | Ramp Width (in)       | 48.0  | N/A  | Grade Break Slope (%)       | 0.0  |
| No                                      | Ramp Slope (%)        | 9.6   | N/A  | Grade Break XSlope (%)      | 0.0  |
| No                                      | Ramp XSlope (%)       | 2.6   |      |                             |      |
| N/A                                     | Flare Type LT         | N/A   | N/A  | Flare Type RT               | N/A  |
| N/A                                     | Flare Slope LT (%)    | N/A   | N/A  | Flare Slope RT (%)          | 0.0  |
| N/A                                     | Flare Traversable LT? | N/A   | N/A  | Flare Traversable RT?       | N/A  |
| N/A                                     | Landing Length (in)   | 0.0   | N/A  | DWS Provided?               | N/A  |
| N/A                                     | Landing Width (in)    | 0.0   | N/A  | DWS Contrast?               | N/A  |
| N/A                                     | Landing Slope (%)     | 0.0   | N/A  | DWS Length (in)             | N/A  |
| N/A                                     | Landing X Slope (%)   | 0.0   | N/A  | DWS Full Width?             | N/A  |
| N/A                                     | Landing Curb? (Y/N)   | N/A   | N/A  | DWS Offset LT (in)          | N/A  |
| N/A                                     | Shared Landing?       | N/A   | N/A  | DWS Offset RT (in)          | N/A  |
| N/A                                     | Gutter Ponding?       | 0.0   | N/A  | Gutter Slope (%)            | N/A  |
| N/A                                     | Gutter Lip Ht (in)    | 0.0   | N/A  | Gutter X Slope (%)          | N/A  |
| N/A                                     | Painted X Walk1?      | No    |      | Road Slope (%)              | 0.8  |
|                                         | X Walk 1 Direction    | To SW |      | Road X Slope (%)            | 5.4  |
|                                         | X Walk 1 Width (in)   | N/A   |      | Clear Space?                | N/A  |
|                                         | X Walk 1 Slope (%)    | 0.8   | N/A  | Clear Space to XWalk (in)   | N/A  |
|                                         | X Walk 1 X Slope (%)  | 5.4   | N/A  | Storm Grate/Utility Hazard? | N/A  |
| N/A                                     | Ramp inside XWalk1?   | N/A   |      | Storm Grate/Utility Type    |      |
| N/A                                     | Any Obstructions?     | N/A   |      |                             | N/A  |
|                                         | Obstruction Type      |       | Yes  | Surface Condition? (G/P)    | Good |
|                                         |                       | N/A   | N/A  | Curb Slope (%)              | 27.5 |
|                                         |                       |       |      |                             |      |