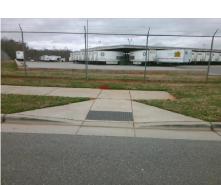

## Access Compliance Report Public Rights-of-Way (Curb Ramps)

Intersection ID: 11210 Main Street: REED\_BV Cross Street: STAFFORD\_DR Location: NW

ADA ID: 4A57205F550C Ramp Type: Perp Initial Pass/Fail: Fail Overall Compliance: No Severity Score: 12.5

Total Cost:

1850.00

| Field Measurements/Component Compliance |                       |      |      |                             |      |  |  |
|-----------------------------------------|-----------------------|------|------|-----------------------------|------|--|--|
| Comp                                    | liance Description    | Data | Comp | liance Description          | Data |  |  |
| N/A                                     | Ramp Length (in)      | 72.0 | No   | Ramp Slope (%)              | 8.9  |  |  |
| Yes                                     | Ramp Width (in)       | 48.0 | Yes  | Ramp XSlope (%)             | 0.5  |  |  |
| N/A                                     | Flare Type LT         | N/A  | N/A  | Flare Type RT               | N/A  |  |  |
| N/A                                     | Flare Slope LT (%)    | N/A  | N/A  | Flare Slope RT (%)          | N/A  |  |  |
| N/A                                     | Flare Traversable LT? | N/A  | N/A  | Flare Traversable RT?       | N/A  |  |  |
| N/A                                     | Landing Length (in)   | N/A  | N/A  | DWS Provided?               | N/A  |  |  |
| N/A                                     | Landing Width (in)    | N/A  | N/A  | DWS Contrast?               | N/A  |  |  |
| N/A                                     | Landing Slope (%)     | N/A  | N/A  | DWS Length (in)             | N/A  |  |  |
| N/A                                     | Landing X Slope (%)   | N/A  | N/A  | DWS Full Width?             | N/A  |  |  |
| N/A                                     | Landing Curb? (Y/N)   | N/A  | N/A  | DWS Offset (in)             | N/A  |  |  |
| N/A                                     | Shared Landing?       | N/A  |      |                             |      |  |  |
| N/A                                     | Gutter Ponding?       | N/A  | N/A  | Gutter Slope (%)            | N/A  |  |  |
| N/A                                     | Gutter Lip Ht (in)    | N/A  | N/A  | Gutter X Slope (%)          | N/A  |  |  |
| N/A                                     | Painted X Walk1?      | No   | N/A  | Painted X Walk2?            | N/A  |  |  |
|                                         | X Walk 1 Direction    | То Е |      | X Walk 2 Direction          | N/A  |  |  |
| N/A                                     | X Walk 1 Width (in)   | N/A  | N/A  | X Walk 2 Width (in)         | N/A  |  |  |
|                                         | X Walk 1 Slope (%)    | 2.6  |      | X Walk 2 Slope (%)          | N/A  |  |  |
|                                         | X Walk 1 X Slope (%)  | 2.0  |      | X Walk 2 X Slope (%)        | N/A  |  |  |
| N/A                                     | Ramp inside XWalk1?   | N/A  | N/A  | Ramp inside XWalk2?         | N/A  |  |  |
|                                         | Road Slope (%)        | N/A  | N/A  | Clear Space?                | N/A  |  |  |
|                                         | Road X Slope (%)      | N/A  | N/A  | Clear Space to XWalk (in)   | N/A  |  |  |
| N/A                                     | Any Obstructions?     | N/A  | N/A  | Storm Grate/Utility Hazard? | N/A  |  |  |
|                                         | Obstruction Type      |      |      | Storm Grate/Utility Type    |      |  |  |
|                                         |                       | N/A  |      |                             | N/A  |  |  |
|                                         |                       |      | Yes  | Surface Condition? (G/P)    | Good |  |  |