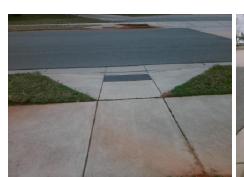

## Access Compliance Report Public Rights-of-Way (Curb Ramps)

Intersection ID: 11210 Main Street: REED\_BV Cross Street: STAFFORD\_DR Location: NW

ADA ID: 4A57205F550C Ramp Type: Perp Initial Pass/Fail: Fail Overall Compliance: No Severity Score: 12.5

Total Cost:

1850.00

| Field Measurements/Component Compliance |                       |      |      |                             |      |  |  |
|-----------------------------------------|-----------------------|------|------|-----------------------------|------|--|--|
| Comp                                    | liance Description    | Data | Comp | liance Description          | Data |  |  |
| N/A                                     | Ramp Length (in)      | 72.0 | No   | Ramp Slope (%)              | 8.9  |  |  |
| Yes                                     | Ramp Width (in)       | 48.0 | Yes  | Ramp XSlope (%)             | 0.5  |  |  |
| N/A                                     | Flare Type LT         | N/A  | N/A  | Flare Type RT               | N/A  |  |  |
| N/A                                     | Flare Slope LT (%)    | N/A  | N/A  | Flare Slope RT (%)          | N/A  |  |  |
| N/A                                     | Flare Traversable LT? | N/A  | N/A  | Flare Traversable RT?       | N/A  |  |  |
| N/A                                     | Landing Length (in)   | N/A  | N/A  | DWS Provided?               | N/A  |  |  |
| N/A                                     | Landing Width (in)    | N/A  | N/A  | DWS Contrast?               | N/A  |  |  |
| N/A                                     | Landing Slope (%)     | N/A  | N/A  | DWS Length (in)             | N/A  |  |  |
| N/A                                     | Landing X Slope (%)   | N/A  | N/A  | DWS Full Width?             | N/A  |  |  |
| N/A                                     | Landing Curb? (Y/N)   | N/A  | N/A  | DWS Offset (in)             | N/A  |  |  |
| N/A                                     | Shared Landing?       | N/A  |      |                             |      |  |  |
| N/A                                     | Gutter Ponding?       | N/A  | N/A  | Gutter Slope (%)            | N/A  |  |  |
| N/A                                     | Gutter Lip Ht (in)    | N/A  | N/A  | Gutter X Slope (%)          | N/A  |  |  |
| N/A                                     | Painted X Walk1?      | No   | N/A  | Painted X Walk2?            | N/A  |  |  |
|                                         | X Walk 1 Direction    | То Е |      | X Walk 2 Direction          | N/A  |  |  |
| N/A                                     | X Walk 1 Width (in)   | N/A  | N/A  | X Walk 2 Width (in)         | N/A  |  |  |
|                                         | X Walk 1 Slope (%)    | 2.6  |      | X Walk 2 Slope (%)          | N/A  |  |  |
|                                         | X Walk 1 X Slope (%)  | 2.0  |      | X Walk 2 X Slope (%)        | N/A  |  |  |
| N/A                                     | Ramp inside XWalk1?   | N/A  | N/A  | Ramp inside XWalk2?         | N/A  |  |  |
|                                         | Road Slope (%)        | N/A  | N/A  | Clear Space?                | N/A  |  |  |
|                                         | Road X Slope (%)      | N/A  | N/A  | Clear Space to XWalk (in)   | N/A  |  |  |
| N/A                                     | Any Obstructions?     | N/A  | N/A  | Storm Grate/Utility Hazard? | N/A  |  |  |
|                                         | Obstruction Type      |      |      | Storm Grate/Utility Type    |      |  |  |
|                                         |                       | N/A  |      |                             | N/A  |  |  |
|                                         |                       |      | Yes  | Surface Condition? (G/P)    | Good |  |  |