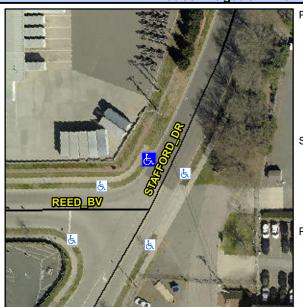

## Access Compliance Report Public Rights-of-Way (Curb Ramps)

Intersection ID: 11210 Main Street: REED\_BV Cross Street: STAFFORD\_DR Location: NW

ADA ID: 4A57205F550C Ramp Type: Perp Initial Pass/Fail: Fail Overall Compliance: No Severity Score: 12.5