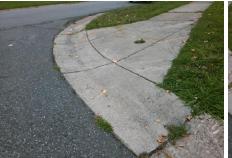

| Possible Solution             |      | Field Meas            |
|-------------------------------|------|-----------------------|
| Possible Solutions:           | Comp | liance Description    |
| Remove & Replace Entire Ramp. | N/A  | Ramp Length (in)      |
| ·                             | No   | Ramp Width (in)       |
|                               | No   | Ramp Slope (%)        |
|                               | Yes  | Ramp XSlope (%)       |
|                               | N/A  | Flare Type LT         |
|                               | N/A  | Flare Slope LT (%)    |
| Surveyor Notes:               | N/A  | Flare Traversable LT? |
| WATER VALVE WITH NO COVER     | N/A  | Landing Length (in)   |
|                               | N/A  | Landing Width (in)    |
|                               | N/A  | Landing Slope (%)     |
|                               | N/A  | Landing X Slope (%)   |
| PROW/ADA:                     | N/A  | Landing Curb? (Y/N)   |
| R304.5.1, R304.2.2            | N/A  | Shared Landing?       |
|                               | N/A  | Gutter Ponding?       |
|                               | N/A  | Gutter Lip Ht (in)    |
|                               | N/A  | Painted X Walk1?      |
|                               |      | X Walk 1 Direction    |
|                               |      | X Walk 1 Width (in)   |
|                               |      | X Walk 1 Slope (%)    |
|                               |      | X Walk 1 X Slope (%)  |
|                               |      |                       |