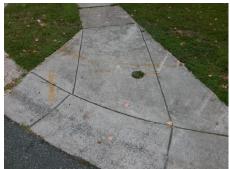

| Possible Solution             |      | Field Meas            |
|-------------------------------|------|-----------------------|
| Possible Solutions:           | Comp | liance Description    |
| Remove & Replace Entire Ramp. | N/A  | Ramp Length (in)      |
| ·                             | No   | Ramp Width (in)       |
|                               | No   | Ramp Slope (%)        |
|                               | Yes  | Ramp XSlope (%)       |
|                               | N/A  | Flare Type LT         |
|                               | N/A  | Flare Slope LT (%)    |
| Surveyor Notes:               | N/A  | Flare Traversable LT? |
| WATER VALVE WITH NO COVER     | N/A  | Landing Length (in)   |
|                               | N/A  | Landing Width (in)    |
|                               | N/A  | Landing Slope (%)     |
|                               | N/A  | Landing X Slope (%)   |
| PROW/ADA:                     | N/A  | Landing Curb? (Y/N)   |
| R304.5.1, R304.2.2            | N/A  | Shared Landing?       |
|                               | N/A  | Gutter Ponding?       |
|                               | N/A  | Gutter Lip Ht (in)    |
|                               | N/A  | Painted X Walk1?      |
|                               |      | X Walk 1 Direction    |
|                               |      | X Walk 1 Width (in)   |
|                               |      | X Walk 1 Slope (%)    |
|                               |      | X Walk 1 X Slope (%)  |
|                               |      |                       |