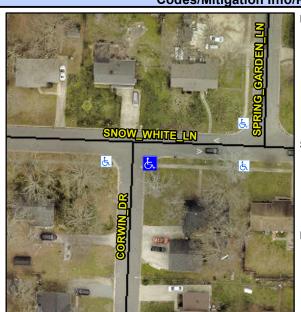

Intersection ID: 7837 Main Street: CORWIN\_DR Cross Street: SNOW\_WHITE\_LN Location: SE

ADA ID: 4A64BF65DF53 Ramp Type: Directional1 Initial Pass/Fail: Fail Overall Compliance: No Severity Score: 21.25

N/A

N/A

| Street 1 Name           | CORWIN DR |
|-------------------------|-----------|
| Stop Condition-Street 1 | StopSign  |
| Street 2 Name           | N/A       |
| Stop Condition-Street 2 | N/A       |