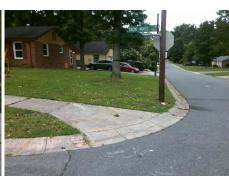

| Possible Solution             |      | Field Meas            |
|-------------------------------|------|-----------------------|
| Possible Solutions:           | Comp | liance Description    |
| Remove & Replace Entire Ramp. | N/A  | Ramp Length (in)      |
| ·                             | No   | Ramp Width (in)       |
|                               | No   | Ramp Slope (%)        |
|                               | Yes  | Ramp XSlope (%)       |
|                               | N/A  | Flare Type LT         |
|                               | N/A  | Flare Slope LT (%)    |
| Surveyor Notes:               | N/A  | Flare Traversable LT? |
| WATER VALVE WITH NO COVER     | N/A  | Landing Length (in)   |
|                               | N/A  | Landing Width (in)    |
|                               | N/A  | Landing Slope (%)     |
|                               | N/A  | Landing X Slope (%)   |
| PROW/ADA:                     | N/A  | Landing Curb? (Y/N)   |
| R304.5.1, R304.2.2            | N/A  | Shared Landing?       |
|                               | N/A  | Gutter Ponding?       |
|                               | N/A  | Gutter Lip Ht (in)    |
|                               | N/A  | Painted X Walk1?      |
|                               |      | X Walk 1 Direction    |
|                               |      | X Walk 1 Width (in)   |
|                               |      | X Walk 1 Slope (%)    |
|                               |      | X Walk 1 X Slope (%)  |
|                               |      |                       |