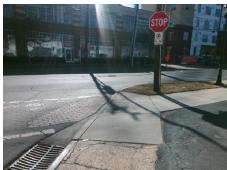

**Codes/Mitigation Info/Possible Solution** 

Street 1 Name
CALVERT ST
Stop Condition-Street 2
StopSign
Street 2 Name
N/A
Stop Condition-Street 1
N/A

| Possible Solution             |      |            |  |
|-------------------------------|------|------------|--|
| Possible Solutions:           | Comp | Compliance |  |
| Remove & Replace Entire Ramp. | N/A  | Ramp       |  |
| ·                             | No   | Ramp       |  |
|                               | N/A  | Flare      |  |
|                               | N/A  | Flare S    |  |
|                               | N/A  | Flare 1    |  |
|                               | N/A  | Landin     |  |
| Surveyor Notes:               | N/A  | Landin     |  |
| N/A                           | N/A  | Landin     |  |
|                               | N/A  | Landin     |  |
|                               | N/A  | Landin     |  |
|                               | N/A  | Shared     |  |
| PROW/ADA:                     | N/A  | Gutter     |  |
| Not Found, R304.5.1           | N/A  | Gutter     |  |
|                               | N/A  | Painte     |  |
|                               |      | X Walk     |  |
|                               | N/A  | X Walk     |  |
|                               |      | X Walk     |  |
|                               |      | X Walk     |  |
|                               | N/A  | Ramp       |  |
|                               |      | Road S     |  |
|                               |      | Road 2     |  |
|                               |      |            |  |