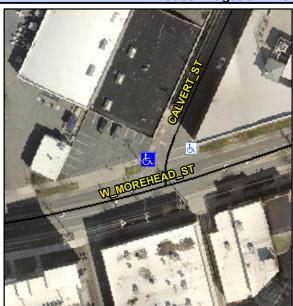

## Access Compliance Report Public Rights-of-Way (Curb Ramps)

Intersection ID: 12036Main Street: W\_MOREHEAD\_STCross Street: CALVERT\_STLocation: NWADA ID: 4A67E39970FCRamp Type: PerpInitial Pass/Fail: FailOverall Compliance: NoSeverity Score: 8.75