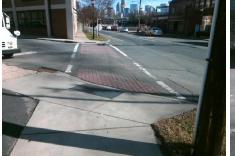

## Access Compliance Report Public Rights-of-Way (Curb Ramps)

Intersection ID: 12036Main Street: W\_MOREHEAD\_STCross Street: CALVERT\_STLocation: NWADA ID: 4A67E39970FCRamp Type: PerpInitial Pass/Fail: FailOverall Compliance: NoSeverity Score: 8.75

Total Cost:

1850.00

| Field Measurements/Component Compliance |                       |       |      |                             |      |  |
|-----------------------------------------|-----------------------|-------|------|-----------------------------|------|--|
| Compl                                   | iance Description     | Data  | Comp | liance Description          | Data |  |
| N/A                                     | Ramp Length (in)      | 56.5  | Yes  | Ramp Slope (%)              | 7.7  |  |
| No                                      | Ramp Width (in)       | 47.0  | Yes  | Ramp XSlope (%)             | 1.2  |  |
| N/A                                     | Flare Type LT         | N/A   | N/A  | Flare Type RT               | N/A  |  |
| N/A                                     | Flare Slope LT (%)    | N/A   | N/A  | Flare Slope RT (%)          | N/A  |  |
| N/A                                     | Flare Traversable LT? | N/A   | N/A  | Flare Traversable RT?       | N/A  |  |
| N/A                                     | Landing Length (in)   | N/A   | N/A  | DWS Provided?               | N/A  |  |
| N/A                                     | Landing Width (in)    | N/A   | N/A  | DWS Contrast?               | N/A  |  |
| N/A                                     | Landing Slope (%)     | N/A   | N/A  | DWS Length (in)             | N/A  |  |
| N/A                                     | Landing X Slope (%)   | N/A   | N/A  | DWS Full Width?             | N/A  |  |
| N/A                                     | Landing Curb? (Y/N)   | N/A   | N/A  | DWS Offset (in)             | N/A  |  |
| N/A                                     | Shared Landing?       | N/A   |      |                             |      |  |
| N/A                                     | Gutter Ponding?       | N/A   | N/A  | Gutter Slope (%)            | N/A  |  |
| N/A                                     | Gutter Lip Ht (in)    | N/A   | N/A  | Gutter X Slope (%)          | N/A  |  |
| N/A                                     | Painted X Walk1?      | Yes   | N/A  | Painted X Walk2?            | N/A  |  |
|                                         | X Walk 1 Direction    | To E  |      | X Walk 2 Direction          | N/A  |  |
| N/A                                     | X Walk 1 Width (in)   | 102.0 | N/A  | X Walk 2 Width (in)         | N/A  |  |
|                                         | X Walk 1 Slope (%)    | 0.9   |      | X Walk 2 Slope (%)          | N/A  |  |
|                                         | X Walk 1 X Slope (%)  | 1.2   |      | X Walk 2 X Slope (%)        | N/A  |  |
| N/A                                     | Ramp inside XWalk1?   | Yes   | N/A  | Ramp inside XWalk2?         | N/A  |  |
|                                         | Road Slope (%)        | N/A   | N/A  | Clear Space?                | N/A  |  |
|                                         | Road X Slope (%)      | N/A   | N/A  | Clear Space to XWalk (in)   | N/A  |  |
| N/A                                     | Any Obstructions?     | N/A   | N/A  | Storm Grate/Utility Hazard? | N/A  |  |
|                                         | Obstruction Type      |       |      | Storm Grate/Utility Type    |      |  |
|                                         |                       | N/A   |      |                             | N/A  |  |
|                                         |                       |       | Yes  | Surface Condition? (G/P)    | Good |  |