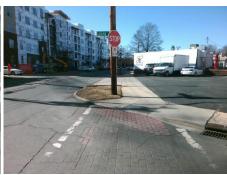

Total Cost:

1850.00

| Field Measurements/Component Compliance |                       |       |      |                             |      |  |
|-----------------------------------------|-----------------------|-------|------|-----------------------------|------|--|
| Compl                                   | iance Description     | Data  | Comp | liance Description          | Data |  |
| N/A                                     | Ramp Length (in)      | 56.5  | Yes  | Ramp Slope (%)              | 7.7  |  |
| No                                      | Ramp Width (in)       | 47.0  | Yes  | Ramp XSlope (%)             | 1.2  |  |
| N/A                                     | Flare Type LT         | N/A   | N/A  | Flare Type RT               | N/A  |  |
| N/A                                     | Flare Slope LT (%)    | N/A   | N/A  | Flare Slope RT (%)          | N/A  |  |
| N/A                                     | Flare Traversable LT? | N/A   | N/A  | Flare Traversable RT?       | N/A  |  |
| N/A                                     | Landing Length (in)   | N/A   | N/A  | DWS Provided?               | N/A  |  |
| N/A                                     | Landing Width (in)    | N/A   | N/A  | DWS Contrast?               | N/A  |  |
| N/A                                     | Landing Slope (%)     | N/A   | N/A  | DWS Length (in)             | N/A  |  |
| N/A                                     | Landing X Slope (%)   | N/A   | N/A  | DWS Full Width?             | N/A  |  |
| N/A                                     | Landing Curb? (Y/N)   | N/A   | N/A  | DWS Offset (in)             | N/A  |  |
| N/A                                     | Shared Landing?       | N/A   |      |                             |      |  |
| N/A                                     | Gutter Ponding?       | N/A   | N/A  | Gutter Slope (%)            | N/A  |  |
| N/A                                     | Gutter Lip Ht (in)    | N/A   | N/A  | Gutter X Slope (%)          | N/A  |  |
| N/A                                     | Painted X Walk1?      | Yes   | N/A  | Painted X Walk2?            | N/A  |  |
|                                         | X Walk 1 Direction    | To E  |      | X Walk 2 Direction          | N/A  |  |
| N/A                                     | X Walk 1 Width (in)   | 102.0 | N/A  | X Walk 2 Width (in)         | N/A  |  |
|                                         | X Walk 1 Slope (%)    | 0.9   |      | X Walk 2 Slope (%)          | N/A  |  |
|                                         | X Walk 1 X Slope (%)  | 1.2   |      | X Walk 2 X Slope (%)        | N/A  |  |
| N/A                                     | Ramp inside XWalk1?   | Yes   | N/A  | Ramp inside XWalk2?         | N/A  |  |
|                                         | Road Slope (%)        | N/A   | N/A  | Clear Space?                | N/A  |  |
|                                         | Road X Slope (%)      | N/A   | N/A  | Clear Space to XWalk (in)   | N/A  |  |
| N/A                                     | Any Obstructions?     | N/A   | N/A  | Storm Grate/Utility Hazard? | N/A  |  |
|                                         | Obstruction Type      |       |      | Storm Grate/Utility Type    |      |  |
|                                         |                       | N/A   |      |                             | N/A  |  |
|                                         |                       |       | Yes  | Surface Condition? (G/P)    | Good |  |