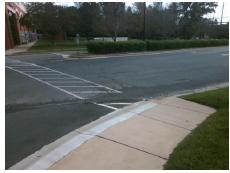

ADA ID: 4A6CD955C14D Ramp Type: PerpDiag Initial Pass/Fail: Fail Overall Compliance: No Severity Score: 33.75

Codes/Mitigation Info/Possible Solution

To NE

Street 1 Name PROVIDENCE PROMENADE DR
Stop Condition-Street 2 Name HENRY QUINCY WY
Stop Condition-Street 1 StopSign

Remove & Replace Curb Ramp With Two New Directional Ramps or Equivalent.

Surveyor Notes: