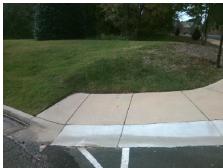

ADA ID: 4A6CD955C14D Ramp Type: PerpDiag Initial Pass/Fail: Fail Overall Compliance: No Severity Score: 33.75

Codes/Mitigation Info/Possible Solution

To NE

Street 1 Name PROVIDENCE PROMENADE DR
Stop Condition-Street 2 Name HENRY QUINCY WY
Stop Condition-Street 1 StopSign

Remove & Replace Curb Ramp With Two New Directional Ramps or Equivalent.

Surveyor Notes: