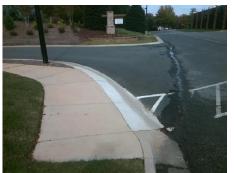

ADA ID: 4A6CD955C14D Ramp Type: PerpDiag Initial Pass/Fail: Fail Overall Compliance: No Severity Score: 33.75

Codes/Mitigation Info/Possible Solution

To NE

Street 1 Name PROVIDENCE PROMENADE DR
Stop Condition-Street 2 Name HENRY QUINCY WY
Stop Condition-Street 1 StopSign

Remove & Replace Curb Ramp With Two New Directional Ramps or Equivalent.

Surveyor Notes: