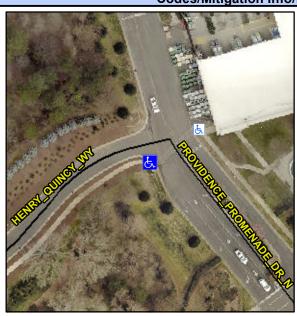

## Access Compliance Report Public Rights-of-Way (Curb Ramps)

Data

10.3

6.8

N/A

No

To N

Intersection ID: N/A Main Street: PROVIDENCE\_PROMINADE\_DRCross Street: HENRY\_QUINCY\_WY Location: SW

ADA ID: 4A6CD955C14D Ramp Type: PerpDiag Initial Pass/Fail: Fail Overall Compliance: No Severity Score: 33.75

Codes/Mitigation Info/Possible Solution

To NE

Street 1 Name PROVIDENCE PROMENADE DR
Stop Condition-Street 2 Name HENRY QUINCY WY
Stop Condition-Street 1 StopSign

Remove & Replace Curb Ramp With Two New Directional Ramps or Equivalent.

Surveyor Notes: