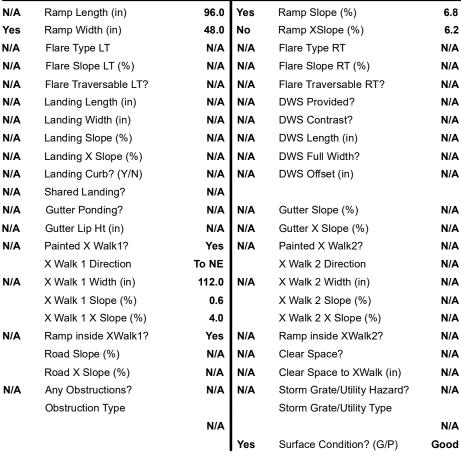

## Field Measurements/Component Compliance

Compliance Description

Data

Street 1 Name
STEELECROFT PY
Stop Condition-Street 2
Signal
Street 2 Name
N/A
Stop Condition-Street 1
N/A

| TOSSIBIC COIGUION             |      | i iola iiio         |
|-------------------------------|------|---------------------|
| Possible Solutions:           | Comp | liance Description  |
| Remove & Replace Entire Ramp. | N/A  | Ramp Length (in)    |
| · ·                           | Yes  | Ramp Width (in)     |
|                               | N/A  | Flare Type LT       |
|                               | N/A  | Flare Slope LT (%)  |
|                               | N/A  | Flare Traversable L |
|                               | N/A  | Landing Length (in) |
| Surveyor Notes:               | N/A  | Landing Width (in)  |
| N/A                           | N/A  | Landing Slope (%)   |
|                               | N/A  | Landing X Slope (%  |
|                               | N/A  | Landing Curb? (Y/N  |
|                               | N/A  | Shared Landing?     |
| PROW/ADA:                     | N/A  | Gutter Ponding?     |
| Not Found, R304.5.3           | N/A  | Gutter Lip Ht (in)  |
|                               | N/A  | Painted X Walk1?    |
|                               |      | X Walk 1 Direction  |
|                               | N/A  | X Walk 1 Width (in) |
|                               |      | X Walk 1 Slope (%)  |
|                               |      | X Walk 1 X Slope (% |
|                               | N/A  | Ramp inside XWalk   |
|                               |      | D 101 (0/)          |