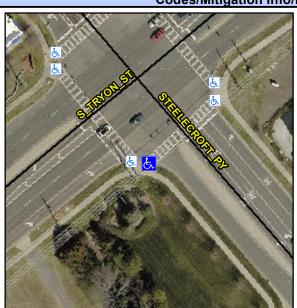

## Access Compliance Report Public Rights-of-Way (Curb Ramps)

Data

Intersection ID: 50998 Main Street: S\_TRYON\_ST Cross Street: STEELECROFT\_PY Location: S

ADA ID: 4A6D50177D35 Ramp Type: Perp Initial Pass/Fail: Fail Overall Compliance: No Severity Score: 12.5

## Field Measurements/Component Compliance

Compliance Description

Data

Street 1 Name
STEELECROFT PY
Stop Condition-Street 2
Signal
Street 2 Name
N/A
Stop Condition-Street 1
N/A

| TOSSIBIC COIGUION             |      | i iola iiio         |
|-------------------------------|------|---------------------|
| Possible Solutions:           | Comp | liance Description  |
| Remove & Replace Entire Ramp. | N/A  | Ramp Length (in)    |
| · ·                           | Yes  | Ramp Width (in)     |
|                               | N/A  | Flare Type LT       |
|                               | N/A  | Flare Slope LT (%)  |
|                               | N/A  | Flare Traversable L |
|                               | N/A  | Landing Length (in) |
| Surveyor Notes:               | N/A  | Landing Width (in)  |
| N/A                           | N/A  | Landing Slope (%)   |
|                               | N/A  | Landing X Slope (%  |
|                               | N/A  | Landing Curb? (Y/N  |
|                               | N/A  | Shared Landing?     |
| PROW/ADA:                     | N/A  | Gutter Ponding?     |
| Not Found, R304.5.3           | N/A  | Gutter Lip Ht (in)  |
|                               | N/A  | Painted X Walk1?    |
|                               |      | X Walk 1 Direction  |
|                               | N/A  | X Walk 1 Width (in) |
|                               |      | X Walk 1 Slope (%)  |
|                               |      | X Walk 1 X Slope (% |
|                               | N/A  | Ramp inside XWalk   |
|                               |      | D 101 (0/)          |