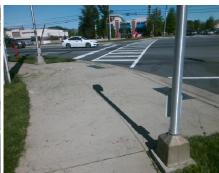

## Field Measurements/Component Compliance

Compliance Description

Data

Street 1 Name
STEELECROFT PY
Stop Condition-Street 2
Signal
Street 2 Name
N/A
Stop Condition-Street 1
N/A

| TOSSIBIC COIGUION             |      | i iola iiio         |
|-------------------------------|------|---------------------|
| Possible Solutions:           | Comp | liance Description  |
| Remove & Replace Entire Ramp. | N/A  | Ramp Length (in)    |
| · ·                           | Yes  | Ramp Width (in)     |
|                               | N/A  | Flare Type LT       |
|                               | N/A  | Flare Slope LT (%)  |
|                               | N/A  | Flare Traversable L |
|                               | N/A  | Landing Length (in) |
| Surveyor Notes:               | N/A  | Landing Width (in)  |
| N/A                           | N/A  | Landing Slope (%)   |
|                               | N/A  | Landing X Slope (%  |
|                               | N/A  | Landing Curb? (Y/N  |
|                               | N/A  | Shared Landing?     |
| PROW/ADA:                     | N/A  | Gutter Ponding?     |
| Not Found, R304.5.3           | N/A  | Gutter Lip Ht (in)  |
|                               | N/A  | Painted X Walk1?    |
|                               |      | X Walk 1 Direction  |
|                               | N/A  | X Walk 1 Width (in) |
|                               |      | X Walk 1 Slope (%)  |
|                               |      | X Walk 1 X Slope (% |
|                               | N/A  | Ramp inside XWalk   |
|                               |      | D 101 (0/)          |