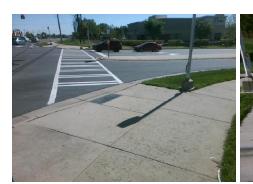

## Field Measurements/Component Compliance

Compliance Description

Data

Street 1 Name
STEELECROFT PY
Stop Condition-Street 2
Signal
Street 2 Name
N/A
Stop Condition-Street 1
N/A

| TOSSIBIC COIGUION             |      | i iola iiio         |
|-------------------------------|------|---------------------|
| Possible Solutions:           | Comp | liance Description  |
| Remove & Replace Entire Ramp. | N/A  | Ramp Length (in)    |
| · ·                           | Yes  | Ramp Width (in)     |
|                               | N/A  | Flare Type LT       |
|                               | N/A  | Flare Slope LT (%)  |
|                               | N/A  | Flare Traversable L |
|                               | N/A  | Landing Length (in) |
| Surveyor Notes:               | N/A  | Landing Width (in)  |
| N/A                           | N/A  | Landing Slope (%)   |
|                               | N/A  | Landing X Slope (%  |
|                               | N/A  | Landing Curb? (Y/N  |
|                               | N/A  | Shared Landing?     |
| PROW/ADA:                     | N/A  | Gutter Ponding?     |
| Not Found, R304.5.3           | N/A  | Gutter Lip Ht (in)  |
|                               | N/A  | Painted X Walk1?    |
|                               |      | X Walk 1 Direction  |
|                               | N/A  | X Walk 1 Width (in) |
|                               |      | X Walk 1 Slope (%)  |
|                               |      | X Walk 1 X Slope (% |
|                               | N/A  | Ramp inside XWalk   |
|                               |      | D 101 (0/)          |