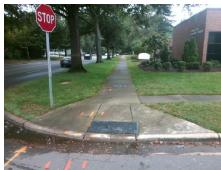

N/A

Possible Solutions:

Remove & Replace Entire Ramp.

Surveyor Notes:

N/A

PROW/ADA:

Not Found, R304.5.1, R304.2.2

Total Cost: \$ 1850.00

| Compliance Description |                       | Data  | Compliance Description |                             | Data |
|------------------------|-----------------------|-------|------------------------|-----------------------------|------|
| N/A                    | Ramp Length (in)      | 79.0  | No                     | Ramp Slope (%)              | 9.8  |
| No                     | Ramp Width (in)       | 46.0  | Yes                    | Ramp XSlope (%)             | 1.7  |
| N/A                    | Flare Type LT         | N/A   | N/A                    | Flare Type RT               | N/A  |
| N/A                    | Flare Slope LT (%)    | N/A   | N/A                    | Flare Slope RT (%)          | N/A  |
| N/A                    | Flare Traversable LT? | N/A   | N/A                    | Flare Traversable RT?       | N/A  |
| N/A                    | Landing Length (in)   | N/A   | N/A                    | DWS Provided?               | N/A  |
| N/A                    | Landing Width (in)    | N/A   | N/A                    | DWS Contrast?               | N/A  |
| N/A                    | Landing Slope (%)     | N/A   | N/A                    | DWS Length (in)             | N/A  |
| N/A                    | Landing X Slope (%)   | N/A   | N/A                    | DWS Full Width?             | N/A  |
| N/A                    | Landing Curb? (Y/N)   | N/A   | N/A                    | DWS Offset (in)             | N/A  |
| N/A                    | Shared Landing?       | N/A   |                        |                             |      |
| N/A                    | Gutter Ponding?       | N/A   | N/A                    | Gutter Slope (%)            | N/A  |
| N/A                    | Gutter Lip Ht (in)    | N/A   | N/A                    | Gutter X Slope (%)          | N/A  |
| N/A                    | Painted X Walk1?      | No    | N/A                    | Painted X Walk2?            | N/A  |
|                        | X Walk 1 Direction    | To SE |                        | X Walk 2 Direction          | N/A  |
| N/A                    | X Walk 1 Width (in)   | N/A   | N/A                    | X Walk 2 Width (in)         | N/A  |
|                        | X Walk 1 Slope (%)    | 6.2   |                        | X Walk 2 Slope (%)          | N/A  |
|                        | X Walk 1 X Slope (%)  | 1.1   |                        | X Walk 2 X Slope (%)        | N/A  |
| N/A                    | Ramp inside XWalk1?   | N/A   | N/A                    | Ramp inside XWalk2?         | N/A  |
|                        | Road Slope (%)        | N/A   | N/A                    | Clear Space?                | N/A  |
|                        | Road X Slope (%)      | N/A   | N/A                    | Clear Space to XWalk (in)   | N/A  |
| N/A                    | Any Obstructions?     | N/A   | N/A                    | Storm Grate/Utility Hazard? | N/A  |
|                        | Obstruction Type      |       |                        | Storm Grate/Utility Type    |      |
|                        |                       | N/A   |                        |                             | N/A  |
|                        |                       |       | Yes                    | Surface Condition? (G/P)    | Good |