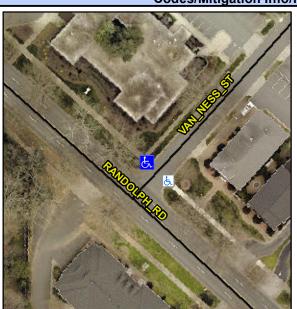

## Access Compliance Report Public Rights-of-Way (Curb Ramps)

Intersection ID: 14792Main Street:RANDOLPH\_RDCross Street:VAN\_NESS\_STLocation:NEADA ID: 4A6F2E1634FDRamp Type:PerpInitial Pass/Fail:FailOverall Compliance:NoSeverity Score:21.25

## Field Measurements/Component Compliance

Street 1 Name

VAN NESS ST

Stop Condition-Street 2

StopSign

Street 2 Name

N/A

Stop Condition-Street 1