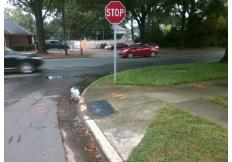

N/A

Possible Solutions:

Remove & Replace Entire Ramp.

Surveyor Notes:

N/A

PROW/ADA:

Not Found, R304.5.1, R304.2.2

Total Cost: \$ 1850.00

| Compliance Description |                       | Data  | Compliance Description |                             | Data |
|------------------------|-----------------------|-------|------------------------|-----------------------------|------|
| N/A                    | Ramp Length (in)      | 79.0  | No                     | Ramp Slope (%)              | 9.8  |
| No                     | Ramp Width (in)       | 46.0  | Yes                    | Ramp XSlope (%)             | 1.7  |
| N/A                    | Flare Type LT         | N/A   | N/A                    | Flare Type RT               | N/A  |
| N/A                    | Flare Slope LT (%)    | N/A   | N/A                    | Flare Slope RT (%)          | N/A  |
| N/A                    | Flare Traversable LT? | N/A   | N/A                    | Flare Traversable RT?       | N/A  |
| N/A                    | Landing Length (in)   | N/A   | N/A                    | DWS Provided?               | N/A  |
| N/A                    | Landing Width (in)    | N/A   | N/A                    | DWS Contrast?               | N/A  |
| N/A                    | Landing Slope (%)     | N/A   | N/A                    | DWS Length (in)             | N/A  |
| N/A                    | Landing X Slope (%)   | N/A   | N/A                    | DWS Full Width?             | N/A  |
| N/A                    | Landing Curb? (Y/N)   | N/A   | N/A                    | DWS Offset (in)             | N/A  |
| N/A                    | Shared Landing?       | N/A   |                        |                             |      |
| N/A                    | Gutter Ponding?       | N/A   | N/A                    | Gutter Slope (%)            | N/A  |
| N/A                    | Gutter Lip Ht (in)    | N/A   | N/A                    | Gutter X Slope (%)          | N/A  |
| N/A                    | Painted X Walk1?      | No    | N/A                    | Painted X Walk2?            | N/A  |
|                        | X Walk 1 Direction    | To SE |                        | X Walk 2 Direction          | N/A  |
| N/A                    | X Walk 1 Width (in)   | N/A   | N/A                    | X Walk 2 Width (in)         | N/A  |
|                        | X Walk 1 Slope (%)    | 6.2   |                        | X Walk 2 Slope (%)          | N/A  |
|                        | X Walk 1 X Slope (%)  | 1.1   |                        | X Walk 2 X Slope (%)        | N/A  |
| N/A                    | Ramp inside XWalk1?   | N/A   | N/A                    | Ramp inside XWalk2?         | N/A  |
|                        | Road Slope (%)        | N/A   | N/A                    | Clear Space?                | N/A  |
|                        | Road X Slope (%)      | N/A   | N/A                    | Clear Space to XWalk (in)   | N/A  |
| N/A                    | Any Obstructions?     | N/A   | N/A                    | Storm Grate/Utility Hazard? | N/A  |
|                        | Obstruction Type      |       |                        | Storm Grate/Utility Type    |      |
|                        |                       | N/A   |                        |                             | N/A  |
|                        |                       |       | Yes                    | Surface Condition? (G/P)    | Good |