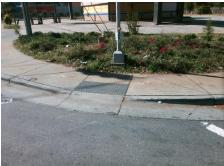

## Field Measurements/Component Compliance

W SUGAR CREEK RD Street 1 Name Stop Condition-Street 1 Street 2 Name Stop Condition-Street 2

**Remove & Replace Curb Ramp With Two New Directional Ramps or** Equivalent.

Surveyor Notes: RT RP < 5%

PROW/ADA:

R304.3.2, R304.5.3

Signal **REAGAN DR** Signal

> Total Cost: 3200.00

| Compliance Description Data |                      |      | Compliance Description Data |                             |       |
|-----------------------------|----------------------|------|-----------------------------|-----------------------------|-------|
| N/A                         | Ramp Length LT (in)  | 61.5 | N/A                         | Ramp Length RT (in)         | 55.5  |
| Yes                         | Ramp Width LT (in)   | 59.0 | Yes                         | Ramp Width RT (in)          | 59.0  |
| No                          | Ramp Slope LT (%)    | 9.4  | Yes                         | Ramp Slope RT (%)           | 0.6   |
| Yes                         | Ramp XSlope LT (%)   | 1.6  | No                          | Ramp XSlope RT (%)          | 2.4   |
| N/A                         | Landing Length (in)  | N/A  | N/A                         | DWS Provided?               | N/A   |
| N/A                         | Landing Width (in)   | N/A  | N/A                         | DWS Contrast?               | N/A   |
| N/A                         | Landing Slope (%)    | N/A  | N/A                         | DWS Length (in)             | N/A   |
| N/A                         | Landing X Slope (%)  | N/A  | N/A                         | DWS Full Width?             | N/A   |
| N/A                         | Landing Curb? (Y/N)  | N/A  | N/A                         | DWS Offset (in)             | N/A   |
| N/A                         | Shared Landing?      | N/A  |                             |                             |       |
| N/A                         | Gutter Ponding?      | N/A  | N/A                         | Gutter Slope (%)            | N/A   |
| N/A                         | Gutter Lip Ht (in)   | N/A  | N/A                         | Gutter X Slope (%)          | N/A   |
| N/A                         | Painted X Walk1?     | Yes  | N/A                         | Painted X Walk2?            | Yes   |
|                             | X Walk 1 Direction   | То Е |                             | X Walk 2 Direction          | To N  |
| N/A                         | X Walk 1 Width (in)  | 95.5 | N/A                         | X Walk 2 Width (in)         | 111.0 |
|                             | X Walk 1 Slope (%)   | 1.2  |                             | X Walk 2 Slope (%)          | 0.6   |
|                             | X Walk 1 X Slope (%) | 0.8  |                             | X Walk 2 X Slope (%)        | 3.4   |
| N/A                         | Ramp inside XWalk1?  | Yes  | N/A                         | Ramp inside XWalk2?         | Yes   |
|                             | Road Slope (%)       | 3.1  | N/A                         | Clear Space?                | N/A   |
|                             | Road X Slope (%)     | 1.3  | N/A                         | Clear Space to XWalk (in)   | N/A   |
| N/A                         | Any Obstructions?    | N/A  | N/A                         | Storm Grate/Utility Hazard? | N/A   |
|                             | Obstruction Type     |      |                             | Storm Grate/Utility Type    |       |
|                             |                      | N/A  |                             |                             | N/A   |
|                             |                      |      | Yes                         | Surface Condition? (G/P)    | Good  |
|                             |                      |      | N/A                         | Curb Slope (%)              | 28.0  |
|                             |                      |      |                             |                             |       |