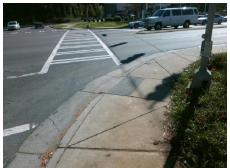

## Field Measurements/Component Compliance

W SUGAR CREEK RD Street 1 Name Stop Condition-Street 1 Street 2 Name Stop Condition-Street 2

**Remove & Replace Curb Ramp With Two New Directional Ramps or** Equivalent.

Surveyor Notes: RT RP < 5%

PROW/ADA:

R304.3.2, R304.5.3

Signal **REAGAN DR** Signal

> Total Cost: 3200.00

| Compliance Description Data |                      |      | Compliance Description Data |                             |       |
|-----------------------------|----------------------|------|-----------------------------|-----------------------------|-------|
| N/A                         | Ramp Length LT (in)  | 61.5 | N/A                         | Ramp Length RT (in)         | 55.5  |
| Yes                         | Ramp Width LT (in)   | 59.0 | Yes                         | Ramp Width RT (in)          | 59.0  |
| No                          | Ramp Slope LT (%)    | 9.4  | Yes                         | Ramp Slope RT (%)           | 0.6   |
| Yes                         | Ramp XSlope LT (%)   | 1.6  | No                          | Ramp XSlope RT (%)          | 2.4   |
| N/A                         | Landing Length (in)  | N/A  | N/A                         | DWS Provided?               | N/A   |
| N/A                         | Landing Width (in)   | N/A  | N/A                         | DWS Contrast?               | N/A   |
| N/A                         | Landing Slope (%)    | N/A  | N/A                         | DWS Length (in)             | N/A   |
| N/A                         | Landing X Slope (%)  | N/A  | N/A                         | DWS Full Width?             | N/A   |
| N/A                         | Landing Curb? (Y/N)  | N/A  | N/A                         | DWS Offset (in)             | N/A   |
| N/A                         | Shared Landing?      | N/A  |                             |                             |       |
| N/A                         | Gutter Ponding?      | N/A  | N/A                         | Gutter Slope (%)            | N/A   |
| N/A                         | Gutter Lip Ht (in)   | N/A  | N/A                         | Gutter X Slope (%)          | N/A   |
| N/A                         | Painted X Walk1?     | Yes  | N/A                         | Painted X Walk2?            | Yes   |
|                             | X Walk 1 Direction   | То Е |                             | X Walk 2 Direction          | To N  |
| N/A                         | X Walk 1 Width (in)  | 95.5 | N/A                         | X Walk 2 Width (in)         | 111.0 |
|                             | X Walk 1 Slope (%)   | 1.2  |                             | X Walk 2 Slope (%)          | 0.6   |
|                             | X Walk 1 X Slope (%) | 0.8  |                             | X Walk 2 X Slope (%)        | 3.4   |
| N/A                         | Ramp inside XWalk1?  | Yes  | N/A                         | Ramp inside XWalk2?         | Yes   |
|                             | Road Slope (%)       | 3.1  | N/A                         | Clear Space?                | N/A   |
|                             | Road X Slope (%)     | 1.3  | N/A                         | Clear Space to XWalk (in)   | N/A   |
| N/A                         | Any Obstructions?    | N/A  | N/A                         | Storm Grate/Utility Hazard? | N/A   |
|                             | Obstruction Type     |      |                             | Storm Grate/Utility Type    |       |
|                             |                      | N/A  |                             |                             | N/A   |
|                             |                      |      | Yes                         | Surface Condition? (G/P)    | Good  |
|                             |                      |      | N/A                         | Curb Slope (%)              | 28.0  |
|                             |                      |      |                             |                             |       |