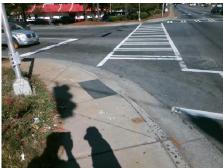

## Field Measurements/Component Compliance

W SUGAR CREEK RD Street 1 Name Stop Condition-Street 1 Street 2 Name Stop Condition-Street 2

**Remove & Replace Curb Ramp With Two New Directional Ramps or** Equivalent.

Surveyor Notes: RT RP < 5%

PROW/ADA:

R304.3.2, R304.5.3

Signal **REAGAN DR** Signal

> Total Cost: 3200.00

| Compliance Description Data |                      |      | Compliance Description Data |                             |       |
|-----------------------------|----------------------|------|-----------------------------|-----------------------------|-------|
| N/A                         | Ramp Length LT (in)  | 61.5 | N/A                         | Ramp Length RT (in)         | 55.5  |
| Yes                         | Ramp Width LT (in)   | 59.0 | Yes                         | Ramp Width RT (in)          | 59.0  |
| No                          | Ramp Slope LT (%)    | 9.4  | Yes                         | Ramp Slope RT (%)           | 0.6   |
| Yes                         | Ramp XSlope LT (%)   | 1.6  | No                          | Ramp XSlope RT (%)          | 2.4   |
| N/A                         | Landing Length (in)  | N/A  | N/A                         | DWS Provided?               | N/A   |
| N/A                         | Landing Width (in)   | N/A  | N/A                         | DWS Contrast?               | N/A   |
| N/A                         | Landing Slope (%)    | N/A  | N/A                         | DWS Length (in)             | N/A   |
| N/A                         | Landing X Slope (%)  | N/A  | N/A                         | DWS Full Width?             | N/A   |
| N/A                         | Landing Curb? (Y/N)  | N/A  | N/A                         | DWS Offset (in)             | N/A   |
| N/A                         | Shared Landing?      | N/A  |                             |                             |       |
| N/A                         | Gutter Ponding?      | N/A  | N/A                         | Gutter Slope (%)            | N/A   |
| N/A                         | Gutter Lip Ht (in)   | N/A  | N/A                         | Gutter X Slope (%)          | N/A   |
| N/A                         | Painted X Walk1?     | Yes  | N/A                         | Painted X Walk2?            | Yes   |
|                             | X Walk 1 Direction   | То Е |                             | X Walk 2 Direction          | To N  |
| N/A                         | X Walk 1 Width (in)  | 95.5 | N/A                         | X Walk 2 Width (in)         | 111.0 |
|                             | X Walk 1 Slope (%)   | 1.2  |                             | X Walk 2 Slope (%)          | 0.6   |
|                             | X Walk 1 X Slope (%) | 0.8  |                             | X Walk 2 X Slope (%)        | 3.4   |
| N/A                         | Ramp inside XWalk1?  | Yes  | N/A                         | Ramp inside XWalk2?         | Yes   |
|                             | Road Slope (%)       | 3.1  | N/A                         | Clear Space?                | N/A   |
|                             | Road X Slope (%)     | 1.3  | N/A                         | Clear Space to XWalk (in)   | N/A   |
| N/A                         | Any Obstructions?    | N/A  | N/A                         | Storm Grate/Utility Hazard? | N/A   |
|                             | Obstruction Type     |      |                             | Storm Grate/Utility Type    |       |
|                             |                      | N/A  |                             |                             | N/A   |
|                             |                      |      | Yes                         | Surface Condition? (G/P)    | Good  |
|                             |                      |      | N/A                         | Curb Slope (%)              | 28.0  |
|                             |                      |      |                             |                             |       |