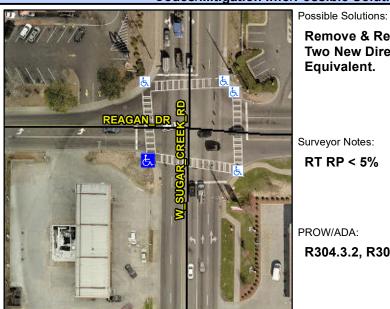

## **Access Compliance Report Public Rights-of-Way** (Curb Ramps)

Intersection ID: 7380 Main Street: REAGAN DR Cross Street: W\_SUGAR\_CREEK\_RD Location: SW ADA ID: 4A72E85CB373 Ramp Type: ParaDiag Initial Pass/Fail: Fail **Overall Compliance: No** Severity Score: 13.75

## Field Measurements/Component Compliance

W SUGAR CREEK RD Street 1 Name Stop Condition-Street 1 Street 2 Name Stop Condition-Street 2

**Remove & Replace Curb Ramp With Two New Directional Ramps or** Equivalent.

Surveyor Notes: RT RP < 5%

PROW/ADA:

R304.3.2, R304.5.3

Signal **REAGAN DR** Signal

> Total Cost: 3200.00

| Compliance Description Data |                      |      | Compliance Description Data |                             |       |
|-----------------------------|----------------------|------|-----------------------------|-----------------------------|-------|
| N/A                         | Ramp Length LT (in)  | 61.5 | N/A                         | Ramp Length RT (in)         | 55.5  |
| Yes                         | Ramp Width LT (in)   | 59.0 | Yes                         | Ramp Width RT (in)          | 59.0  |
| No                          | Ramp Slope LT (%)    | 9.4  | Yes                         | Ramp Slope RT (%)           | 0.6   |
| Yes                         | Ramp XSlope LT (%)   | 1.6  | No                          | Ramp XSlope RT (%)          | 2.4   |
| N/A                         | Landing Length (in)  | N/A  | N/A                         | DWS Provided?               | N/A   |
| N/A                         | Landing Width (in)   | N/A  | N/A                         | DWS Contrast?               | N/A   |
| N/A                         | Landing Slope (%)    | N/A  | N/A                         | DWS Length (in)             | N/A   |
| N/A                         | Landing X Slope (%)  | N/A  | N/A                         | DWS Full Width?             | N/A   |
| N/A                         | Landing Curb? (Y/N)  | N/A  | N/A                         | DWS Offset (in)             | N/A   |
| N/A                         | Shared Landing?      | N/A  |                             |                             |       |
| N/A                         | Gutter Ponding?      | N/A  | N/A                         | Gutter Slope (%)            | N/A   |
| N/A                         | Gutter Lip Ht (in)   | N/A  | N/A                         | Gutter X Slope (%)          | N/A   |
| N/A                         | Painted X Walk1?     | Yes  | N/A                         | Painted X Walk2?            | Yes   |
|                             | X Walk 1 Direction   | То Е |                             | X Walk 2 Direction          | To N  |
| N/A                         | X Walk 1 Width (in)  | 95.5 | N/A                         | X Walk 2 Width (in)         | 111.0 |
|                             | X Walk 1 Slope (%)   | 1.2  |                             | X Walk 2 Slope (%)          | 0.6   |
|                             | X Walk 1 X Slope (%) | 0.8  |                             | X Walk 2 X Slope (%)        | 3.4   |
| N/A                         | Ramp inside XWalk1?  | Yes  | N/A                         | Ramp inside XWalk2?         | Yes   |
|                             | Road Slope (%)       | 3.1  | N/A                         | Clear Space?                | N/A   |
|                             | Road X Slope (%)     | 1.3  | N/A                         | Clear Space to XWalk (in)   | N/A   |
| N/A                         | Any Obstructions?    | N/A  | N/A                         | Storm Grate/Utility Hazard? | N/A   |
|                             | Obstruction Type     |      |                             | Storm Grate/Utility Type    |       |
|                             |                      | N/A  |                             |                             | N/A   |
|                             |                      |      | Yes                         | Surface Condition? (G/P)    | Good  |
|                             |                      |      | N/A                         | Curb Slope (%)              | 28.0  |
|                             |                      |      |                             |                             |       |