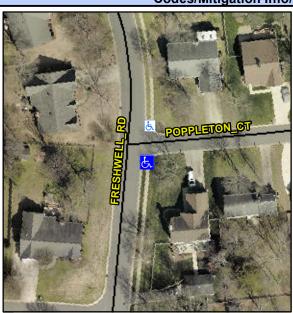

## **Access Compliance Report Public Rights-of-Way** (Curb Ramps)

Intersection ID: 24400 Main Street: FRESHWELL RD **Cross Street: POPPLETON CT** Location: SE ADA ID: 4A76FF90A615 Ramp Type: PerpDiag Initial Pass/Fail: Pass **Overall Compliance: No Severity Score:** 10

**Codes/Mitigation Info/Possible Solution** 

None

**POPPLETON CT** Street 1 Name Stop Condition-Street 2 StopSign Street 2 Name **FRESHWELL RD** Stop Condition-Street 1

Possible Solutions: Remove & Replace Curb Ramp With Two New Directional Ramps or Equivalent. Surveyor Notes: N/A PROW/ADA: Not Found, R304.2.1, R304.2.2-Perp, R304.3.2-Para, R304.5.3, R305.2