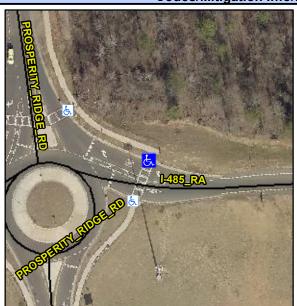

## Access Compliance Report Public Rights-of-Way (Curb Ramps)

Intersection ID: 53289 Main Street: PROSPERITY\_RIDGE\_RD Cross Street: PROSPERITY\_RIDGE\_RD Location: E

ADA ID: 4A7D01E0E773 Ramp Type: Perp Initial Pass/Fail: Fail Overall Compliance: No Severity Score: 8.75

## Field Measurements/Component Compliance

Street 1 Name

I-485 RA
Stop Condition-Street 2

Street 2 Name

N/A
Stop Condition-Street 1

N/A

Possible Solutions:

Remove & Replace Entire Ramp.