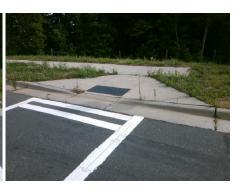

Surveyor Notes:

N/A

PROW/ADA:

R304.5.1

Total Cost: \$ 1850.00

| Compliance Description [ |                       | Data  | Comp | liance Description          | Data |
|--------------------------|-----------------------|-------|------|-----------------------------|------|
| N/A                      | Ramp Length (in)      | 88.5  | Yes  | Ramp Slope (%)              | 5.5  |
| No                       | Ramp Width (in)       | 47.0  | Yes  | Ramp XSlope (%)             | 1.8  |
| N/A                      | Flare Type LT         | N/A   | N/A  | Flare Type RT               | N/A  |
| N/A                      | Flare Slope LT (%)    | N/A   | N/A  | Flare Slope RT (%)          | N/A  |
| N/A                      | Flare Traversable LT? | N/A   | N/A  | Flare Traversable RT?       | N/A  |
| N/A                      | Landing Length (in)   | N/A   | N/A  | DWS Provided?               | N/A  |
| N/A                      | Landing Width (in)    | N/A   | N/A  | DWS Contrast?               | N/A  |
| N/A                      | Landing Slope (%)     | N/A   | N/A  | DWS Length (in)             | N/A  |
| N/A                      | Landing X Slope (%)   | N/A   | N/A  | DWS Full Width?             | N/A  |
| N/A                      | Landing Curb? (Y/N)   | N/A   | N/A  | DWS Offset (in)             | N/A  |
| N/A                      | Shared Landing?       | N/A   |      |                             |      |
| N/A                      | Gutter Ponding?       | N/A   | N/A  | Gutter Slope (%)            | N/A  |
| N/A                      | Gutter Lip Ht (in)    | N/A   | N/A  | Gutter X Slope (%)          | N/A  |
| N/A                      | Painted X Walk1?      | Yes   | N/A  | Painted X Walk2?            | N/A  |
|                          | X Walk 1 Direction    | To S  |      | X Walk 2 Direction          | N/A  |
| N/A                      | X Walk 1 Width (in)   | 104.0 | N/A  | X Walk 2 Width (in)         | N/A  |
|                          | X Walk 1 Slope (%)    | 0.6   |      | X Walk 2 Slope (%)          | N/A  |
|                          | X Walk 1 X Slope (%)  | 2.9   |      | X Walk 2 X Slope (%)        | N/A  |
| N/A                      | Ramp inside XWalk1?   | Yes   | N/A  | Ramp inside XWalk2?         | N/A  |
|                          | Road Slope (%)        | N/A   | N/A  | Clear Space?                | N/A  |
|                          | Road X Slope (%)      | N/A   | N/A  | Clear Space to XWalk (in)   | N/A  |
| N/A                      | Any Obstructions?     | N/A   | N/A  | Storm Grate/Utility Hazard? | N/A  |
|                          | Obstruction Type      |       |      | Storm Grate/Utility Type    |      |
|                          |                       | N/A   |      |                             | N/A  |
|                          |                       |       | Yes  | Surface Condition? (G/P)    | Good |