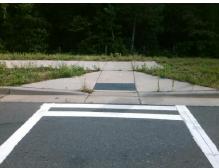

Surveyor Notes:

N/A

PROW/ADA:

R304.5.1

Total Cost: \$ 1850.00

| Compliance Description [ |                       | Data  | Comp | liance Description          | Data |
|--------------------------|-----------------------|-------|------|-----------------------------|------|
| N/A                      | Ramp Length (in)      | 88.5  | Yes  | Ramp Slope (%)              | 5.5  |
| No                       | Ramp Width (in)       | 47.0  | Yes  | Ramp XSlope (%)             | 1.8  |
| N/A                      | Flare Type LT         | N/A   | N/A  | Flare Type RT               | N/A  |
| N/A                      | Flare Slope LT (%)    | N/A   | N/A  | Flare Slope RT (%)          | N/A  |
| N/A                      | Flare Traversable LT? | N/A   | N/A  | Flare Traversable RT?       | N/A  |
| N/A                      | Landing Length (in)   | N/A   | N/A  | DWS Provided?               | N/A  |
| N/A                      | Landing Width (in)    | N/A   | N/A  | DWS Contrast?               | N/A  |
| N/A                      | Landing Slope (%)     | N/A   | N/A  | DWS Length (in)             | N/A  |
| N/A                      | Landing X Slope (%)   | N/A   | N/A  | DWS Full Width?             | N/A  |
| N/A                      | Landing Curb? (Y/N)   | N/A   | N/A  | DWS Offset (in)             | N/A  |
| N/A                      | Shared Landing?       | N/A   |      |                             |      |
| N/A                      | Gutter Ponding?       | N/A   | N/A  | Gutter Slope (%)            | N/A  |
| N/A                      | Gutter Lip Ht (in)    | N/A   | N/A  | Gutter X Slope (%)          | N/A  |
| N/A                      | Painted X Walk1?      | Yes   | N/A  | Painted X Walk2?            | N/A  |
|                          | X Walk 1 Direction    | To S  |      | X Walk 2 Direction          | N/A  |
| N/A                      | X Walk 1 Width (in)   | 104.0 | N/A  | X Walk 2 Width (in)         | N/A  |
|                          | X Walk 1 Slope (%)    | 0.6   |      | X Walk 2 Slope (%)          | N/A  |
|                          | X Walk 1 X Slope (%)  | 2.9   |      | X Walk 2 X Slope (%)        | N/A  |
| N/A                      | Ramp inside XWalk1?   | Yes   | N/A  | Ramp inside XWalk2?         | N/A  |
|                          | Road Slope (%)        | N/A   | N/A  | Clear Space?                | N/A  |
|                          | Road X Slope (%)      | N/A   | N/A  | Clear Space to XWalk (in)   | N/A  |
| N/A                      | Any Obstructions?     | N/A   | N/A  | Storm Grate/Utility Hazard? | N/A  |
|                          | Obstruction Type      |       |      | Storm Grate/Utility Type    |      |
|                          |                       | N/A   |      |                             | N/A  |
|                          |                       |       | Yes  | Surface Condition? (G/P)    | Good |