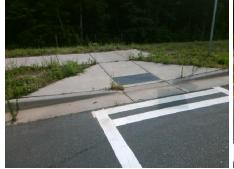

Surveyor Notes:

N/A

PROW/ADA:

R304.5.1

Total Cost: \$ 1850.00

| Compliance Description [ |                       | Data  | Comp | liance Description          | Data |
|--------------------------|-----------------------|-------|------|-----------------------------|------|
| N/A                      | Ramp Length (in)      | 88.5  | Yes  | Ramp Slope (%)              | 5.5  |
| No                       | Ramp Width (in)       | 47.0  | Yes  | Ramp XSlope (%)             | 1.8  |
| N/A                      | Flare Type LT         | N/A   | N/A  | Flare Type RT               | N/A  |
| N/A                      | Flare Slope LT (%)    | N/A   | N/A  | Flare Slope RT (%)          | N/A  |
| N/A                      | Flare Traversable LT? | N/A   | N/A  | Flare Traversable RT?       | N/A  |
| N/A                      | Landing Length (in)   | N/A   | N/A  | DWS Provided?               | N/A  |
| N/A                      | Landing Width (in)    | N/A   | N/A  | DWS Contrast?               | N/A  |
| N/A                      | Landing Slope (%)     | N/A   | N/A  | DWS Length (in)             | N/A  |
| N/A                      | Landing X Slope (%)   | N/A   | N/A  | DWS Full Width?             | N/A  |
| N/A                      | Landing Curb? (Y/N)   | N/A   | N/A  | DWS Offset (in)             | N/A  |
| N/A                      | Shared Landing?       | N/A   |      |                             |      |
| N/A                      | Gutter Ponding?       | N/A   | N/A  | Gutter Slope (%)            | N/A  |
| N/A                      | Gutter Lip Ht (in)    | N/A   | N/A  | Gutter X Slope (%)          | N/A  |
| N/A                      | Painted X Walk1?      | Yes   | N/A  | Painted X Walk2?            | N/A  |
|                          | X Walk 1 Direction    | To S  |      | X Walk 2 Direction          | N/A  |
| N/A                      | X Walk 1 Width (in)   | 104.0 | N/A  | X Walk 2 Width (in)         | N/A  |
|                          | X Walk 1 Slope (%)    | 0.6   |      | X Walk 2 Slope (%)          | N/A  |
|                          | X Walk 1 X Slope (%)  | 2.9   |      | X Walk 2 X Slope (%)        | N/A  |
| N/A                      | Ramp inside XWalk1?   | Yes   | N/A  | Ramp inside XWalk2?         | N/A  |
|                          | Road Slope (%)        | N/A   | N/A  | Clear Space?                | N/A  |
|                          | Road X Slope (%)      | N/A   | N/A  | Clear Space to XWalk (in)   | N/A  |
| N/A                      | Any Obstructions?     | N/A   | N/A  | Storm Grate/Utility Hazard? | N/A  |
|                          | Obstruction Type      |       |      | Storm Grate/Utility Type    |      |
|                          |                       | N/A   |      |                             | N/A  |
|                          |                       |       | Yes  | Surface Condition? (G/P)    | Good |