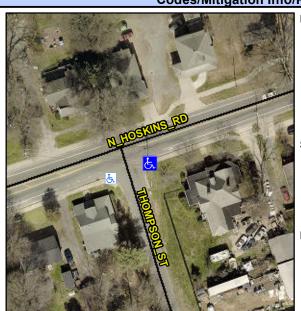

## Access Compliance Report Public Rights-of-Way (Curb Ramps)

Intersection ID: 7938 Main Street: N\_HOSKINS\_RD Cross Street: THOMPSON\_ST Location: SE

ADA ID: 4A7D3507B738 Ramp Type: Directional1 Initial Pass/Fail: Fail Overall Compliance: No Severity Score: 13.75

## Field Measurements/Component Compliance

Street 1 Name
THOMPSON ST
Stop Condition-Street 1
StopSign
Street 2 Name
N/A
Stop Condition-Street 2
N/A

Possible Solutions:

Remove & Replace Entire Ramp.

N/A

Surveyor Notes: