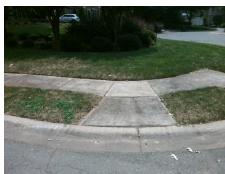

Possible Solutions:

Remove & Replace Entire Ramp.

Not Found, R304.2.2

Total Cost: \$ 1850.00

| Field Measurements/Component Compliance |                        |                       |       |                        |                             |      |  |
|-----------------------------------------|------------------------|-----------------------|-------|------------------------|-----------------------------|------|--|
|                                         | Compliance Description |                       | Data  | Compliance Description |                             | Data |  |
|                                         | N/A                    | Ramp Length (in)      | 49.0  | No                     | Ramp Slope (%)              | 8.7  |  |
|                                         | Yes                    | Ramp Width (in)       | 53.0  | Yes                    | Ramp XSlope (%)             | 1.2  |  |
|                                         | N/A                    | Flare Type LT         | N/A   | N/A                    | Flare Type RT               | N/A  |  |
|                                         | N/A                    | Flare Slope LT (%)    | N/A   | N/A                    | Flare Slope RT (%)          | N/A  |  |
|                                         | N/A                    | Flare Traversable LT? | N/A   | N/A                    | Flare Traversable RT?       | N/A  |  |
|                                         | N/A                    | Landing Length (in)   | N/A   | N/A                    | DWS Provided?               | N/A  |  |
|                                         | N/A                    | Landing Width (in)    | N/A   | N/A                    | DWS Contrast?               | N/A  |  |
|                                         | N/A                    | Landing Slope (%)     | N/A   | N/A                    | DWS Length (in)             | N/A  |  |
|                                         | N/A                    | Landing X Slope (%)   | N/A   | N/A                    | DWS Full Width?             | N/A  |  |
|                                         | N/A                    | Landing Curb? (Y/N)   | N/A   | N/A                    | DWS Offset (in)             | N/A  |  |
|                                         | N/A                    | Shared Landing?       | N/A   |                        |                             |      |  |
|                                         | N/A                    | Gutter Ponding?       | N/A   | N/A                    | Gutter Slope (%)            | N/A  |  |
|                                         | N/A                    | Gutter Lip Ht (in)    | N/A   | N/A                    | Gutter X Slope (%)          | N/A  |  |
|                                         | N/A                    | Painted X Walk1?      | No    | N/A                    | Painted X Walk2?            | N/A  |  |
|                                         |                        | X Walk 1 Direction    | To NW |                        | X Walk 2 Direction          | N/A  |  |
|                                         | N/A                    | X Walk 1 Width (in)   | N/A   | N/A                    | X Walk 2 Width (in)         | N/A  |  |
|                                         |                        | X Walk 1 Slope (%)    | 2.4   |                        | X Walk 2 Slope (%)          | N/A  |  |
|                                         |                        | X Walk 1 X Slope (%)  | 0.8   |                        | X Walk 2 X Slope (%)        | N/A  |  |
|                                         | N/A                    | Ramp inside XWalk1?   | N/A   | N/A                    | Ramp inside XWalk2?         | N/A  |  |
|                                         |                        | Road Slope (%)        | N/A   | N/A                    | Clear Space?                | N/A  |  |
|                                         |                        | Road X Slope (%)      | N/A   | N/A                    | Clear Space to XWalk (in)   | N/A  |  |
|                                         | N/A                    | Any Obstructions?     | N/A   | N/A                    | Storm Grate/Utility Hazard? | N/A  |  |
|                                         |                        | Obstruction Type      |       |                        | Storm Grate/Utility Type    |      |  |
|                                         |                        |                       | N/A   |                        |                             | N/A  |  |
|                                         |                        |                       |       | Yes                    | Surface Condition? (G/P)    | Good |  |
| 10                                      | W.                     |                       |       |                        |                             |      |  |