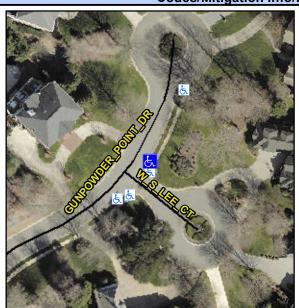

## Access Compliance Report Public Rights-of-Way (Curb Ramps)

Intersection ID: 27658Main Street: GUNPOWDER\_POINT\_DRCross Street: W\_S\_LEE\_CTLocation:NEADA ID: 4A8211F690CFRamp Type: PerpInitial Pass/Fail: FailOverall Compliance: NoSeverity Score: 12.5

Codes/Mitigation Info/Possible Solution

| Street 1 Name           | <b>GUNPOWDER POINT ER</b> |
|-------------------------|---------------------------|
| Stop Condition-Street 2 | None                      |
| Street 2 Name           | N/A                       |
| Stop Condition-Street 1 | N/A                       |