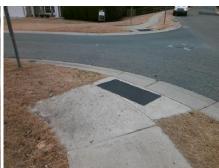

## **Access Compliance Report Public Rights-of-Way** (Curb Ramps)

Intersection ID: 26793 Main Street: JAMES\_VALLEY\_CT Cross Street: MANOR\_HOUSE\_DR Location: **ADA ID: 4A82AFCD2848** Ramp Type: Perp Initial Pass/Fail: Fail **Overall Compliance: No Severity Score:** 8.75

**Codes/Mitigation Info/Possible Solution** 

Street 1 Name **JAMES VALLEY CT** Stop Condition-Street 2 StopSign Street 2 Name N/A Stop Condition-Street 1 N/A

| 1 COOIDIC COIGUIOII           |   |
|-------------------------------|---|
| Possible Solutions:           | 9 |
| Remove & Replace Entire Ramp. | ı |
|                               | N |
|                               | N |
|                               | N |
|                               | 1 |
|                               | 1 |
| Surveyor Notes:               | 1 |
| N/A                           | 1 |
|                               | N |
|                               | 1 |
|                               | 1 |
| PROW/ADA:                     | 1 |
| Not Found, R304.5.1           | N |
| ,                             | 1 |
|                               |   |
|                               | 1 |
|                               |   |
|                               |   |
|                               | 1 |