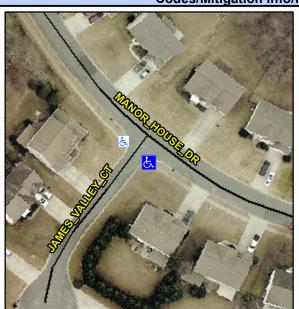

## **Access Compliance Report Public Rights-of-Way** (Curb Ramps)

Intersection ID: 26793 Main Street: JAMES\_VALLEY\_CT Cross Street: MANOR\_HOUSE\_DR Location: **ADA ID: 4A82AFCD2848** Ramp Type: Perp Initial Pass/Fail: Fail **Overall Compliance: No Severity Score:** 8.75