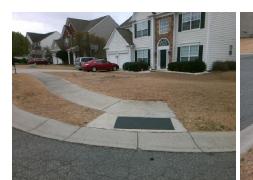

## **Access Compliance Report Public Rights-of-Way** (Curb Ramps)

Intersection ID: 26793 Main Street: JAMES\_VALLEY\_CT Cross Street: MANOR\_HOUSE\_DR Location: **ADA ID: 4A82AFCD2848** Ramp Type: Perp Initial Pass/Fail: Fail **Overall Compliance: No Severity Score:** 8.75

**Codes/Mitigation Info/Possible Solution** 

Street 1 Name **JAMES VALLEY CT** Stop Condition-Street 2 StopSign Street 2 Name N/A Stop Condition-Street 1 N/A

| 1 COOIDIC COIGUIOII           |   |
|-------------------------------|---|
| Possible Solutions:           | 9 |
| Remove & Replace Entire Ramp. | ı |
|                               | N |
|                               | N |
|                               | N |
|                               | 1 |
|                               | 1 |
| Surveyor Notes:               | 1 |
| N/A                           | 1 |
|                               | N |
|                               | 1 |
|                               | 1 |
| PROW/ADA:                     | 1 |
| Not Found, R304.5.1           | N |
| ,                             | 1 |
|                               |   |
|                               | 1 |
|                               |   |
|                               |   |
|                               | 1 |