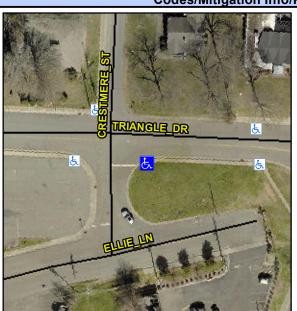

## **Access Compliance Report Public Rights-of-Way** (Curb Ramps)

Data

9.9

0.5

N/A

Main Street: CRESTMERE ST Intersection ID: 9903 **Cross Street: TRIANGLE DR** Location: Ε

Initial Pass/Fail: Fail **Overall Compliance: No Severity Score:** ADA ID: 4A84212BBB16 Ramp Type: Perp 47.5

Flare Traversable LT?

**CRESTMERE ST** Street 1 Name Stop Condition-Street 2 StopSign Street 2 Name N/A Stop Condition-Street 1 N/A

| Possible Solutions:           | Compli | ance                 | Description     |
|-------------------------------|--------|----------------------|-----------------|
| Remove & Replace Entire Ramp. | N/A    | N/A Ramp Length (in) |                 |
| ·                             | No     | Ramp                 | Width (in)      |
|                               | N/A    | Flare                | Type LT         |
|                               | N/A    | Flare                | Slope LT (%)    |
|                               | N/A    | Flare                | Traversable LT  |
|                               | N/A    | Landi                | ing Length (in) |
| Surveyor Notes:               | N/A    | Landi                | ing Width (in)  |
| N/A                           | N/A    | Landi                | ing Slope (%)   |
|                               | N/A    | Landi                | ing X Slope (%  |
|                               | N/A    | Landi                | ing Curb? (Y/N  |
|                               | N/A    | Share                | ed Landing?     |
| PROW/ADA:                     | N/A    | Gutte                | er Ponding?     |
| Not Found, R304.5.1, R304.2.2 | N/A    | Gutte                | er Lip Ht (in)  |
|                               | N/A    | Paint                | ed X Walk1?     |
|                               |        | X Wa                 | lk 1 Direction  |
|                               | N/A    | X Wa                 | lk 1 Width (in) |
|                               |        | X Wa                 | lk 1 Slope (%)  |