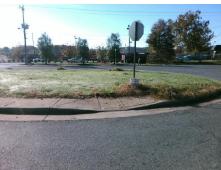

## **Access Compliance Report Public Rights-of-Way** (Curb Ramps)

Data

9.9

0.5

N/A

Main Street: CRESTMERE ST Intersection ID: 9903 **Cross Street: TRIANGLE DR** Location: Ε

Initial Pass/Fail: Fail **Overall Compliance: No Severity Score:** ADA ID: 4A84212BBB16 Ramp Type: Perp 47.5

Flare Traversable LT?

**CRESTMERE ST** Street 1 Name Stop Condition-Street 2 StopSign Street 2 Name N/A Stop Condition-Street 1 N/A

| Possible Solutions:           | Compli | ance                 | Description     |
|-------------------------------|--------|----------------------|-----------------|
| Remove & Replace Entire Ramp. | N/A    | N/A Ramp Length (in) |                 |
| ·                             | No     | Ramp                 | Width (in)      |
|                               | N/A    | Flare                | Type LT         |
|                               | N/A    | Flare                | Slope LT (%)    |
|                               | N/A    | Flare                | Traversable LT  |
|                               | N/A    | Landi                | ing Length (in) |
| Surveyor Notes:               | N/A    | Landi                | ing Width (in)  |
| N/A                           | N/A    | Landi                | ing Slope (%)   |
|                               | N/A    | Landi                | ing X Slope (%  |
|                               | N/A    | Landi                | ing Curb? (Y/N  |
|                               | N/A    | Share                | ed Landing?     |
| PROW/ADA:                     | N/A    | Gutte                | er Ponding?     |
| Not Found, R304.5.1, R304.2.2 | N/A    | Gutte                | er Lip Ht (in)  |
|                               | N/A    | Paint                | ed X Walk1?     |
|                               |        | X Wa                 | lk 1 Direction  |
|                               | N/A    | X Wa                 | lk 1 Width (in) |
|                               |        | X Wa                 | lk 1 Slope (%)  |