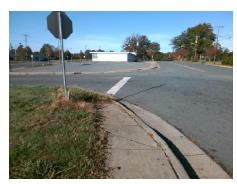

## **Access Compliance Report Public Rights-of-Way** (Curb Ramps)

Data

9.9

0.5

N/A

Main Street: CRESTMERE ST Intersection ID: 9903 **Cross Street: TRIANGLE DR** Location: Ε

Initial Pass/Fail: Fail **Overall Compliance: No Severity Score:** ADA ID: 4A84212BBB16 Ramp Type: Perp 47.5

Flare Traversable LT?

**CRESTMERE ST** Street 1 Name Stop Condition-Street 2 StopSign Street 2 Name N/A Stop Condition-Street 1 N/A

| Possible Solutions:           | Compli | ance                 | Description     |
|-------------------------------|--------|----------------------|-----------------|
| Remove & Replace Entire Ramp. | N/A    | N/A Ramp Length (in) |                 |
| ·                             | No     | Ramp                 | Width (in)      |
|                               | N/A    | Flare                | Type LT         |
|                               | N/A    | Flare                | Slope LT (%)    |
|                               | N/A    | Flare                | Traversable LT  |
|                               | N/A    | Landi                | ing Length (in) |
| Surveyor Notes:               | N/A    | Landi                | ing Width (in)  |
| N/A                           | N/A    | Landi                | ing Slope (%)   |
|                               | N/A    | Landi                | ing X Slope (%  |
|                               | N/A    | Landi                | ing Curb? (Y/N  |
|                               | N/A    | Share                | ed Landing?     |
| PROW/ADA:                     | N/A    | Gutte                | er Ponding?     |
| Not Found, R304.5.1, R304.2.2 | N/A    | Gutte                | er Lip Ht (in)  |
|                               | N/A    | Paint                | ed X Walk1?     |
|                               |        | X Wa                 | lk 1 Direction  |
|                               | N/A    | X Wa                 | lk 1 Width (in) |
|                               |        | X Wa                 | lk 1 Slope (%)  |