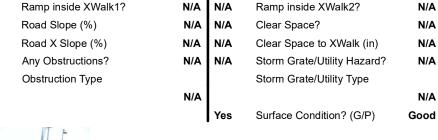

## Field Measurements/Component Compliance

No

Yes

N/A

Compliance Description

Ramp Slope (%)

Flare Type RT

Ramp XSlope (%)

Flare Slope RT (%)

DWS Provided?

**DWS Contrast?** 

DWS Length (in)

DWS Full Width?

DWS Offset (in)

Gutter Slope (%)

Gutter X Slope (%)

Painted X Walk2?

X Walk 2 Direction

X Walk 2 Width (in)

X Walk 2 Slope (%)

X Walk 2 X Slope (%)

Flare Traversable RT?

Data

48.0

30.5

N/A

No

To W

N/A

2.9

5.6

X Walk 1 X Slope (%)

Flare Traversable LT?

**CRESTMERE ST** Street 1 Name Stop Condition-Street 2 StopSign Street 2 Name N/A Stop Condition-Street 1 N/A

| Possible Solutions:           | Compli | ance                 | Description     |
|-------------------------------|--------|----------------------|-----------------|
| Remove & Replace Entire Ramp. | N/A    | N/A Ramp Length (in) |                 |
| ·                             | No     | Ramp                 | Width (in)      |
|                               | N/A    | Flare                | Type LT         |
|                               | N/A    | Flare                | Slope LT (%)    |
|                               | N/A    | Flare                | Traversable LT  |
|                               | N/A    | Landi                | ing Length (in) |
| Surveyor Notes:               | N/A    | Landi                | ing Width (in)  |
| N/A                           | N/A    | Landi                | ing Slope (%)   |
|                               | N/A    | Landi                | ing X Slope (%  |
|                               | N/A    | Landi                | ing Curb? (Y/N  |
|                               | N/A    | Share                | ed Landing?     |
| PROW/ADA:                     | N/A    | Gutte                | er Ponding?     |
| Not Found, R304.5.1, R304.2.2 | N/A    | Gutte                | er Lip Ht (in)  |
|                               | N/A    | Paint                | ed X Walk1?     |
|                               |        | X Wa                 | lk 1 Direction  |
|                               | N/A    | X Wa                 | lk 1 Width (in) |
|                               |        | X Wa                 | lk 1 Slope (%)  |

|             |                 |     |         | N/A |
|-------------|-----------------|-----|---------|-----|
|             |                 |     |         | N/A |
|             |                 |     |         | N/A |
| PROW/ADA:   |                 |     |         | N/A |
| Not Found,  | R304.5.1, R304. | 2.2 |         | N/A |
|             |                 |     |         | N/A |
|             |                 |     |         | N/A |
|             |                 |     |         | N/A |
| Total Cost: | \$              | \$  | 1850.00 | N/A |
|             |                 |     |         |     |