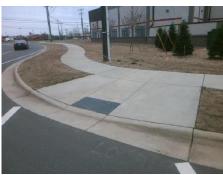

Total Cost: 3200.00

| Field Measurements/Component Compliance |        |                       |       |            |        |                       |       |
|-----------------------------------------|--------|-----------------------|-------|------------|--------|-----------------------|-------|
|                                         | Compli | npliance Description  |       | Compliance |        | Description           | Data  |
|                                         | N/A    | Ramp Length (in)      | 95.0  | Yes        | Ramp   | Slope (%)             | 7.9   |
|                                         | No     | Ramp Width (in)       | 44.0  | Yes        | Ramp   | XSlope (%)            | 0.8   |
|                                         | N/A    | Flare Type LT         | N/A   | N/A        | Flare  | Type RT               | N/A   |
|                                         | N/A    | Flare Slope LT (%)    | N/A   | N/A        | Flare  | Slope RT (%)          | N/A   |
|                                         | N/A    | Flare Traversable LT? | N/A   | N/A        | Flare  | Traversable RT?       | N/A   |
|                                         | N/A    | Landing Length (in)   | N/A   | N/A        | DWS    | Provided?             | N/A   |
|                                         | N/A    | Landing Width (in)    | N/A   | N/A        | DWS    | Contrast?             | N/A   |
|                                         | N/A    | Landing Slope (%)     | N/A   | N/A        | DWS    | Length (in)           | N/A   |
|                                         | N/A    | Landing X Slope (%)   | N/A   | N/A        | DWS    | Full Width?           | N/A   |
|                                         | N/A    | Landing Curb? (Y/N)   | N/A   | N/A        | DWS    | Offset (in)           | N/A   |
|                                         | N/A    | Shared Landing?       | N/A   |            |        |                       |       |
|                                         | N/A    | Gutter Ponding?       | N/A   | N/A        | Gutte  | r Slope (%)           | N/A   |
|                                         | N/A    | Gutter Lip Ht (in)    | N/A   | N/A        | Gutte  | r X Slope (%)         | N/A   |
|                                         | N/A    | Painted X Walk1?      | No    | N/A        | Painte | ed X Walk2?           | Yes   |
|                                         |        | X Walk 1 Direction    | To NW |            | X Wal  | lk 2 Direction        | To SW |
|                                         | N/A    | X Walk 1 Width (in)   | N/A   | N/A        | X Wal  | lk 2 Width (in)       | 122.0 |
|                                         |        | X Walk 1 Slope (%)    | 0.6   |            | X Wal  | lk 2 Slope (%)        | 1.3   |
|                                         |        | X Walk 1 X Slope (%)  | 2.5   |            | X Wal  | lk 2 X Slope (%)      | 0.5   |
|                                         | N/A    | Ramp inside XWalk1?   | N/A   | N/A        | Ramp   | inside XWalk2?        | Yes   |
|                                         |        | Road Slope (%)        | 1.4   | N/A        | Clear  | Space?                | N/A   |
|                                         |        | Road X Slope (%)      | 0.1   | N/A        | Clear  | Space to XWalk (in)   | N/A   |
|                                         | N/A    | Any Obstructions?     | N/A   | N/A        | Storm  | Grate/Utility Hazard? | N/A   |
|                                         |        | Obstruction Type      |       |            | Storm  | Grate/Utility Type    |       |
|                                         |        |                       | N/A   |            |        |                       | N/A   |
|                                         |        |                       |       | Yes        | Surfac | ce Condition? (G/P)   | Good  |
|                                         |        |                       |       |            |        |                       |       |