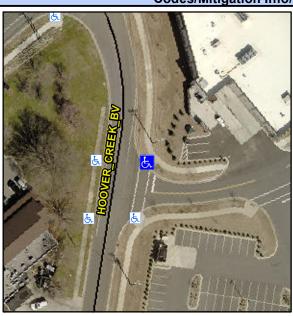

## **Access Compliance Report Public Rights-of-Way** (Curb Ramps)

Intersection ID: N/A Main Street: HOOVER\_CREEK\_BV **Cross Street: N/A** Location: NE ADA ID: 4A8AB7C5894C Ramp Type: PerpDiag Initial Pass/Fail: Fail **Overall Compliance: No Severity Score:** 8.75

**Codes/Mitigation Info/Possible Solution** 

Street 1 Name Stop Condition-Street 2 Street 2 Name Stop Condition-Street 1 **HOOVER CREEK BV** None **ENTRANCE** StopSign Possible Solutions: Remove & Replace Curb Ramp With **Two New Directional Ramps or** Equivalent. Surveyor Notes: N/A PROW/ADA: Not Found, R304.5.1