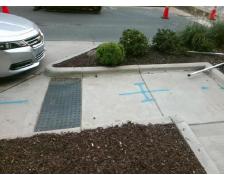

| Field Measurements/Component Compilance |                       |       |      |                             |      |  |
|-----------------------------------------|-----------------------|-------|------|-----------------------------|------|--|
| Compl                                   | iance Description     | Data  | Comp | liance Description          | Data |  |
| N/A                                     | Ramp Length (in)      | 72.0  | Yes  | Grade Break?                | Yes  |  |
| Yes                                     | Ramp Width (in)       | 57.0  | Yes  | Grade Break Slope (%)       | 0.4  |  |
| Yes                                     | Ramp Slope (%)        | 4.7   | Yes  | Grade Break XSlope (%)      | 0.2  |  |
| Yes                                     | Ramp XSlope (%)       | 1.2   |      |                             |      |  |
| Yes                                     | Flare Type LT         | N/A   | Yes  | Flare Type RT               | N/A  |  |
| N/A                                     | Flare Slope LT (%)    | N/A   | N/A  | Flare Slope RT (%)          | N/A  |  |
| N/A                                     | Flare Traversable LT? | No    | N/A  | Flare Traversable RT?       | No   |  |
| Yes                                     | Landing Length (in)   | 59.0  | Yes  | DWS Provided?               | Yes  |  |
| Yes                                     | Landing Width (in)    | 57.0  | Yes  | DWS Contrast?               | Yes  |  |
| Yes                                     | Landing Slope (%)     | 1.1   | Yes  | DWS Length (in)             | 24.0 |  |
| Yes                                     | Landing X Slope (%)   | 0.8   | Yes  | DWS Full Width?             | Yes  |  |
| N/A                                     | Landing Curb? (Y/N)   | N/A   | Yes  | DWS Offset LT (in)          | 5.0  |  |
| N/A                                     | Shared Landing?       | No    | Yes  | DWS Offset RT (in)          | 2.0  |  |
| Yes                                     | Gutter Ponding?       | No    | Yes  | Gutter Slope (%)            | 0.7  |  |
| Yes                                     | Gutter Lip Ht (in)    | 0.0   | Yes  | Gutter X Slope (%)          | 0.7  |  |
| N/A                                     | Painted X Walk1?      | No    |      | Road Slope (%)              | N/A  |  |
|                                         | X Walk 1 Direction    | To NW |      | Road X Slope (%)            | N/A  |  |
|                                         | X Walk 1 Width (in)   | N/A   |      | Clear Space?                | Yes  |  |
|                                         | X Walk 1 Slope (%)    | N/A   | N/A  | Clear Space to XWalk (in)   | N/A  |  |
|                                         | X Walk 1 X Slope (%)  | N/A   | Yes  | Storm Grate/Utility Hazard? | No   |  |
| N/A                                     | Ramp inside XWalk1?   | N/A   |      | Storm Grate/Utility Type    |      |  |
| Yes                                     | Any Obstructions?     | No    |      |                             | N/A  |  |
|                                         | Obstruction Type      |       | Yes  | Surface Condition? (G/P)    | Good |  |
|                                         |                       | N/A   | Yes  | Curb Slope (%)              | 3.0  |  |
|                                         |                       |       |      |                             |      |  |