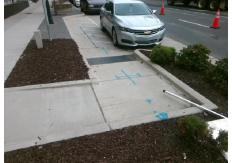

| Field Measurements/Component Compilance |                       |       |      |                             |      |  |
|-----------------------------------------|-----------------------|-------|------|-----------------------------|------|--|
| Compl                                   | iance Description     | Data  | Comp | liance Description          | Data |  |
| N/A                                     | Ramp Length (in)      | 72.0  | Yes  | Grade Break?                | Yes  |  |
| Yes                                     | Ramp Width (in)       | 57.0  | Yes  | Grade Break Slope (%)       | 0.4  |  |
| Yes                                     | Ramp Slope (%)        | 4.7   | Yes  | Grade Break XSlope (%)      | 0.2  |  |
| Yes                                     | Ramp XSlope (%)       | 1.2   |      |                             |      |  |
| Yes                                     | Flare Type LT         | N/A   | Yes  | Flare Type RT               | N/A  |  |
| N/A                                     | Flare Slope LT (%)    | N/A   | N/A  | Flare Slope RT (%)          | N/A  |  |
| N/A                                     | Flare Traversable LT? | No    | N/A  | Flare Traversable RT?       | No   |  |
| Yes                                     | Landing Length (in)   | 59.0  | Yes  | DWS Provided?               | Yes  |  |
| Yes                                     | Landing Width (in)    | 57.0  | Yes  | DWS Contrast?               | Yes  |  |
| Yes                                     | Landing Slope (%)     | 1.1   | Yes  | DWS Length (in)             | 24.0 |  |
| Yes                                     | Landing X Slope (%)   | 0.8   | Yes  | DWS Full Width?             | Yes  |  |
| N/A                                     | Landing Curb? (Y/N)   | N/A   | Yes  | DWS Offset LT (in)          | 5.0  |  |
| N/A                                     | Shared Landing?       | No    | Yes  | DWS Offset RT (in)          | 2.0  |  |
| Yes                                     | Gutter Ponding?       | No    | Yes  | Gutter Slope (%)            | 0.7  |  |
| Yes                                     | Gutter Lip Ht (in)    | 0.0   | Yes  | Gutter X Slope (%)          | 0.7  |  |
| N/A                                     | Painted X Walk1?      | No    |      | Road Slope (%)              | N/A  |  |
|                                         | X Walk 1 Direction    | To NW |      | Road X Slope (%)            | N/A  |  |
|                                         | X Walk 1 Width (in)   | N/A   |      | Clear Space?                | Yes  |  |
|                                         | X Walk 1 Slope (%)    | N/A   | N/A  | Clear Space to XWalk (in)   | N/A  |  |
|                                         | X Walk 1 X Slope (%)  | N/A   | Yes  | Storm Grate/Utility Hazard? | No   |  |
| N/A                                     | Ramp inside XWalk1?   | N/A   |      | Storm Grate/Utility Type    |      |  |
| Yes                                     | Any Obstructions?     | No    |      |                             | N/A  |  |
|                                         | Obstruction Type      |       | Yes  | Surface Condition? (G/P)    | Good |  |
|                                         |                       | N/A   | Yes  | Curb Slope (%)              | 3.0  |  |
|                                         |                       |       |      |                             |      |  |