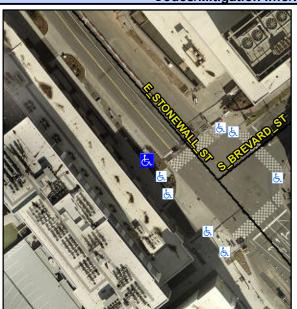

## **Access Compliance Report Public Rights-of-Way** (Curb Ramps)

Intersection ID: 13019 Main Street: E\_STONEWALL\_ST Cross Street: S\_BREVARD\_ST Location: NW ADA ID: 4A8BAB3CB4D7 Ramp Type: Directional1 Initial Pass/Fail: Pass **Overall Compliance: Yes Severity Score:** 

## Field Measurements/Component Compliance

**E STONEWALL ST** Street 1 Name Stop Condition-Street 1 None Street 2 Name N/A

| Possible Solutions: |  |
|---------------------|--|
| N/A                 |  |
|                     |  |
| Surveyor Notes:     |  |
| ACCESS AISLE RAMP   |  |
| PROW/ADA:           |  |
| N/A                 |  |
|                     |  |
|                     |  |
|                     |  |
|                     |  |

Stop Condition-Street 2