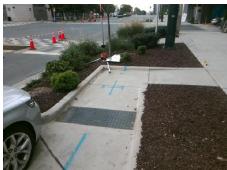

| Field Measurements/Component Compilance |                       |       |      |                             |      |  |
|-----------------------------------------|-----------------------|-------|------|-----------------------------|------|--|
| Compl                                   | iance Description     | Data  | Comp | liance Description          | Data |  |
| N/A                                     | Ramp Length (in)      | 72.0  | Yes  | Grade Break?                | Yes  |  |
| Yes                                     | Ramp Width (in)       | 57.0  | Yes  | Grade Break Slope (%)       | 0.4  |  |
| Yes                                     | Ramp Slope (%)        | 4.7   | Yes  | Grade Break XSlope (%)      | 0.2  |  |
| Yes                                     | Ramp XSlope (%)       | 1.2   |      |                             |      |  |
| Yes                                     | Flare Type LT         | N/A   | Yes  | Flare Type RT               | N/A  |  |
| N/A                                     | Flare Slope LT (%)    | N/A   | N/A  | Flare Slope RT (%)          | N/A  |  |
| N/A                                     | Flare Traversable LT? | No    | N/A  | Flare Traversable RT?       | No   |  |
| Yes                                     | Landing Length (in)   | 59.0  | Yes  | DWS Provided?               | Yes  |  |
| Yes                                     | Landing Width (in)    | 57.0  | Yes  | DWS Contrast?               | Yes  |  |
| Yes                                     | Landing Slope (%)     | 1.1   | Yes  | DWS Length (in)             | 24.0 |  |
| Yes                                     | Landing X Slope (%)   | 0.8   | Yes  | DWS Full Width?             | Yes  |  |
| N/A                                     | Landing Curb? (Y/N)   | N/A   | Yes  | DWS Offset LT (in)          | 5.0  |  |
| N/A                                     | Shared Landing?       | No    | Yes  | DWS Offset RT (in)          | 2.0  |  |
| Yes                                     | Gutter Ponding?       | No    | Yes  | Gutter Slope (%)            | 0.7  |  |
| Yes                                     | Gutter Lip Ht (in)    | 0.0   | Yes  | Gutter X Slope (%)          | 0.7  |  |
| N/A                                     | Painted X Walk1?      | No    |      | Road Slope (%)              | N/A  |  |
|                                         | X Walk 1 Direction    | To NW |      | Road X Slope (%)            | N/A  |  |
|                                         | X Walk 1 Width (in)   | N/A   |      | Clear Space?                | Yes  |  |
|                                         | X Walk 1 Slope (%)    | N/A   | N/A  | Clear Space to XWalk (in)   | N/A  |  |
|                                         | X Walk 1 X Slope (%)  | N/A   | Yes  | Storm Grate/Utility Hazard? | No   |  |
| N/A                                     | Ramp inside XWalk1?   | N/A   |      | Storm Grate/Utility Type    |      |  |
| Yes                                     | Any Obstructions?     | No    |      |                             | N/A  |  |
|                                         | Obstruction Type      |       | Yes  | Surface Condition? (G/P)    | Good |  |
|                                         |                       | N/A   | Yes  | Curb Slope (%)              | 3.0  |  |
|                                         |                       |       |      |                             |      |  |