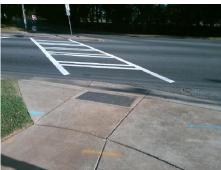

## Field Measurements/Component Compliance

ALBEMARLE RD Street 1 Name Stop Condition-Street 2 Signal Street 2 Name N/A Stop Condition-Street 1 N/A Possible Solutions: Remove & Replace Entire Ramp. Surveyor Notes: N/A PROW/ADA: Not Found, R304.2.2

Total Cost: 1850.00

| Field Measurements/Component Compliance |                       |       |      |                             |      |
|-----------------------------------------|-----------------------|-------|------|-----------------------------|------|
| Compliance Description                  |                       | Data  | Comp | liance Description          | Data |
| N/A                                     | Ramp Length (in)      | 71.5  | No   | Ramp Slope (%)              | 9.3  |
| Yes                                     | Ramp Width (in)       | 48.0  | Yes  | Ramp XSlope (%)             | 0.3  |
| N/A                                     | Flare Type LT         | N/A   | N/A  | Flare Type RT               | N/A  |
| N/A                                     | Flare Slope LT (%)    | N/A   | N/A  | Flare Slope RT (%)          | N/A  |
| N/A                                     | Flare Traversable LT? | N/A   | N/A  | Flare Traversable RT?       | N/A  |
| N/A                                     | Landing Length (in)   | N/A   | N/A  | DWS Provided?               | N/A  |
| N/A                                     | Landing Width (in)    | N/A   | N/A  | DWS Contrast?               | N/A  |
| N/A                                     | Landing Slope (%)     | N/A   | N/A  | DWS Length (in)             | N/A  |
| N/A                                     | Landing X Slope (%)   | N/A   | N/A  | DWS Full Width?             | N/A  |
| N/A                                     | Landing Curb? (Y/N)   | N/A   | N/A  | DWS Offset (in)             | N/A  |
| N/A                                     | Shared Landing?       | N/A   |      |                             |      |
| N/A                                     | Gutter Ponding?       | N/A   | N/A  | Gutter Slope (%)            | N/A  |
| N/A                                     | Gutter Lip Ht (in)    | N/A   | N/A  | Gutter X Slope (%)          | N/A  |
| N/A                                     | Painted X Walk1?      | Yes   | N/A  | Painted X Walk2?            | N/A  |
|                                         | X Walk 1 Direction    | To NW |      | X Walk 2 Direction          | N/A  |
| N/A                                     | X Walk 1 Width (in)   | 108.0 | N/A  | X Walk 2 Width (in)         | N/A  |
|                                         | X Walk 1 Slope (%)    | 3.0   |      | X Walk 2 Slope (%)          | N/A  |
|                                         | X Walk 1 X Slope (%)  | 1.4   |      | X Walk 2 X Slope (%)        | N/A  |
| N/A                                     | Ramp inside XWalk1?   | Yes   | N/A  | Ramp inside XWalk2?         | N/A  |
|                                         | Road Slope (%)        | N/A   | N/A  | Clear Space?                | N/A  |
|                                         | Road X Slope (%)      | N/A   | N/A  | Clear Space to XWalk (in)   | N/A  |
| N/A                                     | Any Obstructions?     | N/A   | N/A  | Storm Grate/Utility Hazard? | N/A  |
|                                         | Obstruction Type      |       |      | Storm Grate/Utility Type    |      |
|                                         |                       | N/A   |      |                             | N/A  |
|                                         |                       |       | Yes  | Surface Condition? (G/P)    | Good |