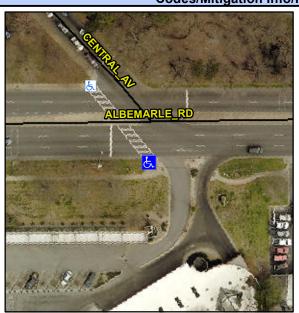

## **Access Compliance Report Public Rights-of-Way** (Curb Ramps)

Intersection ID: 44421 Main Street: CENTRAL AV **Cross Street: N/A** Location: S ADA ID: 4A8DD0A9E085 Ramp Type: Perp Initial Pass/Fail: Fail **Overall Compliance: No Severity Score:** 12.5

## Field Measurements/Component Compliance

ALBEMARLE RD Street 1 Name Stop Condition-Street 2 Signal Street 2 Name N/A Stop Condition-Street 1 N/A Possible Solutions: Remove & Replace Entire Ramp. Surveyor Notes: N/A PROW/ADA: Not Found, R304.2.2