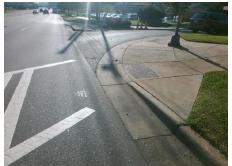

## Field Measurements/Component Compliance

ALBEMARLE RD Street 1 Name Stop Condition-Street 2 Signal Street 2 Name N/A Stop Condition-Street 1 N/A Possible Solutions: Remove & Replace Entire Ramp. Surveyor Notes: N/A PROW/ADA: Not Found, R304.2.2

Total Cost: 1850.00

| Field Measurements/Component Compliance |                       |       |      |                             |      |
|-----------------------------------------|-----------------------|-------|------|-----------------------------|------|
| Compliance Description                  |                       | Data  | Comp | liance Description          | Data |
| N/A                                     | Ramp Length (in)      | 71.5  | No   | Ramp Slope (%)              | 9.3  |
| Yes                                     | Ramp Width (in)       | 48.0  | Yes  | Ramp XSlope (%)             | 0.3  |
| N/A                                     | Flare Type LT         | N/A   | N/A  | Flare Type RT               | N/A  |
| N/A                                     | Flare Slope LT (%)    | N/A   | N/A  | Flare Slope RT (%)          | N/A  |
| N/A                                     | Flare Traversable LT? | N/A   | N/A  | Flare Traversable RT?       | N/A  |
| N/A                                     | Landing Length (in)   | N/A   | N/A  | DWS Provided?               | N/A  |
| N/A                                     | Landing Width (in)    | N/A   | N/A  | DWS Contrast?               | N/A  |
| N/A                                     | Landing Slope (%)     | N/A   | N/A  | DWS Length (in)             | N/A  |
| N/A                                     | Landing X Slope (%)   | N/A   | N/A  | DWS Full Width?             | N/A  |
| N/A                                     | Landing Curb? (Y/N)   | N/A   | N/A  | DWS Offset (in)             | N/A  |
| N/A                                     | Shared Landing?       | N/A   |      |                             |      |
| N/A                                     | Gutter Ponding?       | N/A   | N/A  | Gutter Slope (%)            | N/A  |
| N/A                                     | Gutter Lip Ht (in)    | N/A   | N/A  | Gutter X Slope (%)          | N/A  |
| N/A                                     | Painted X Walk1?      | Yes   | N/A  | Painted X Walk2?            | N/A  |
|                                         | X Walk 1 Direction    | To NW |      | X Walk 2 Direction          | N/A  |
| N/A                                     | X Walk 1 Width (in)   | 108.0 | N/A  | X Walk 2 Width (in)         | N/A  |
|                                         | X Walk 1 Slope (%)    | 3.0   |      | X Walk 2 Slope (%)          | N/A  |
|                                         | X Walk 1 X Slope (%)  | 1.4   |      | X Walk 2 X Slope (%)        | N/A  |
| N/A                                     | Ramp inside XWalk1?   | Yes   | N/A  | Ramp inside XWalk2?         | N/A  |
|                                         | Road Slope (%)        | N/A   | N/A  | Clear Space?                | N/A  |
|                                         | Road X Slope (%)      | N/A   | N/A  | Clear Space to XWalk (in)   | N/A  |
| N/A                                     | Any Obstructions?     | N/A   | N/A  | Storm Grate/Utility Hazard? | N/A  |
|                                         | Obstruction Type      |       |      | Storm Grate/Utility Type    |      |
|                                         |                       | N/A   |      |                             | N/A  |
|                                         |                       |       | Yes  | Surface Condition? (G/P)    | Good |