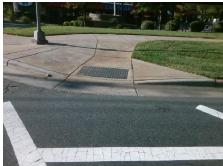

## Field Measurements/Component Compliance

ALBEMARLE RD Street 1 Name Stop Condition-Street 2 Signal Street 2 Name N/A Stop Condition-Street 1 N/A Possible Solutions: Remove & Replace Entire Ramp. Surveyor Notes: N/A PROW/ADA: Not Found, R304.2.2

Total Cost: 1850.00

| Field Measurements/Component Compliance |                       |       |      |                             |      |
|-----------------------------------------|-----------------------|-------|------|-----------------------------|------|
| Compliance Description                  |                       | Data  | Comp | liance Description          | Data |
| N/A                                     | Ramp Length (in)      | 71.5  | No   | Ramp Slope (%)              | 9.3  |
| Yes                                     | Ramp Width (in)       | 48.0  | Yes  | Ramp XSlope (%)             | 0.3  |
| N/A                                     | Flare Type LT         | N/A   | N/A  | Flare Type RT               | N/A  |
| N/A                                     | Flare Slope LT (%)    | N/A   | N/A  | Flare Slope RT (%)          | N/A  |
| N/A                                     | Flare Traversable LT? | N/A   | N/A  | Flare Traversable RT?       | N/A  |
| N/A                                     | Landing Length (in)   | N/A   | N/A  | DWS Provided?               | N/A  |
| N/A                                     | Landing Width (in)    | N/A   | N/A  | DWS Contrast?               | N/A  |
| N/A                                     | Landing Slope (%)     | N/A   | N/A  | DWS Length (in)             | N/A  |
| N/A                                     | Landing X Slope (%)   | N/A   | N/A  | DWS Full Width?             | N/A  |
| N/A                                     | Landing Curb? (Y/N)   | N/A   | N/A  | DWS Offset (in)             | N/A  |
| N/A                                     | Shared Landing?       | N/A   |      |                             |      |
| N/A                                     | Gutter Ponding?       | N/A   | N/A  | Gutter Slope (%)            | N/A  |
| N/A                                     | Gutter Lip Ht (in)    | N/A   | N/A  | Gutter X Slope (%)          | N/A  |
| N/A                                     | Painted X Walk1?      | Yes   | N/A  | Painted X Walk2?            | N/A  |
|                                         | X Walk 1 Direction    | To NW |      | X Walk 2 Direction          | N/A  |
| N/A                                     | X Walk 1 Width (in)   | 108.0 | N/A  | X Walk 2 Width (in)         | N/A  |
|                                         | X Walk 1 Slope (%)    | 3.0   |      | X Walk 2 Slope (%)          | N/A  |
|                                         | X Walk 1 X Slope (%)  | 1.4   |      | X Walk 2 X Slope (%)        | N/A  |
| N/A                                     | Ramp inside XWalk1?   | Yes   | N/A  | Ramp inside XWalk2?         | N/A  |
|                                         | Road Slope (%)        | N/A   | N/A  | Clear Space?                | N/A  |
|                                         | Road X Slope (%)      | N/A   | N/A  | Clear Space to XWalk (in)   | N/A  |
| N/A                                     | Any Obstructions?     | N/A   | N/A  | Storm Grate/Utility Hazard? | N/A  |
|                                         | Obstruction Type      |       |      | Storm Grate/Utility Type    |      |
|                                         |                       | N/A   |      |                             | N/A  |
|                                         |                       |       | Yes  | Surface Condition? (G/P)    | Good |