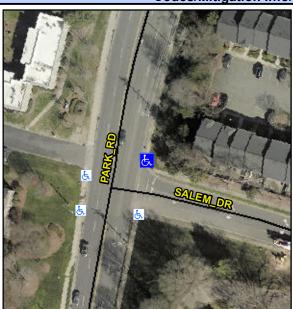

Intersection ID: 15856 Main Street: PARK RD Cross Street: SALEM DR Location: NE **Overall Compliance: No Severity Score: ADA ID: 4A8F450CDF33** Ramp Type: PerpDiag Initial Pass/Fail: Fail 37.5

Compliance Description