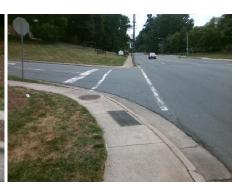

Intersection ID: 15856 Main Street: PARK RD Cross Street: SALEM DR Location: NE **Overall Compliance: No Severity Score: ADA ID: 4A8F450CDF33** Ramp Type: PerpDiag Initial Pass/Fail: Fail 37.5

Compliance Description

**Codes/Mitigation Info/Possible Solution** 

Field Measurements/Component Compliance

Compliance Description

Data

N/A

Yes

Surface Condition? (G/P)

Street 1 Name **PARK RD** Stop Condition-Street 2 None **SALEM DR** Street 2 Name Stop Condition-Street 1 StopSign Possible Solutions: Remove & Replace Curb Ramp With Two New Directional Ramps or Equivalent. Restripe Crosswalk. Surveyor Notes: N/A PROW/ADA: Not Found, R304.2.2, R304.5.3