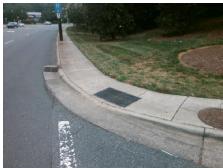

Intersection ID: 15856 Main Street: PARK RD Cross Street: SALEM DR Location: NE **Overall Compliance: No Severity Score: ADA ID: 4A8F450CDF33** Ramp Type: PerpDiag Initial Pass/Fail: Fail 37.5

Compliance Description

**Codes/Mitigation Info/Possible Solution** 

Field Measurements/Component Compliance

Compliance Description

Data

N/A

Yes

Surface Condition? (G/P)

Street 1 Name **PARK RD** Stop Condition-Street 2 None **SALEM DR** Street 2 Name Stop Condition-Street 1 StopSign Possible Solutions: Remove & Replace Curb Ramp With Two New Directional Ramps or Equivalent. Restripe Crosswalk. Surveyor Notes: N/A PROW/ADA: Not Found, R304.2.2, R304.5.3