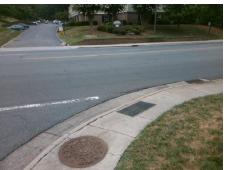

Intersection ID: 15856 Main Street: PARK RD Cross Street: SALEM DR Location: NE **Overall Compliance: No Severity Score: ADA ID: 4A8F450CDF33** Ramp Type: PerpDiag Initial Pass/Fail: Fail 37.5

Compliance Description

**Codes/Mitigation Info/Possible Solution** 

Field Measurements/Component Compliance

Compliance Description

Data

N/A

Yes

Surface Condition? (G/P)

Street 1 Name **PARK RD** Stop Condition-Street 2 None **SALEM DR** Street 2 Name Stop Condition-Street 1 StopSign Possible Solutions: Remove & Replace Curb Ramp With Two New Directional Ramps or Equivalent. Restripe Crosswalk. Surveyor Notes: N/A PROW/ADA: Not Found, R304.2.2, R304.5.3