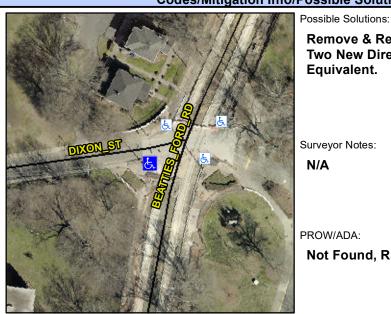

Intersection ID: 10292 Main Street: BEATTIES FORD RD **Cross Street: DIXON ST** Location: SW Initial Pass/Fail: Fail **Overall Compliance: No Severity Score:** 12.5 ADA ID: 4A8FBF9312C1 Ramp Type: PerpDiag

Remove & Replace Curb Ramp With Two New Directional Ramps or Equivalent.

Surveyor Notes: N/A

PROW/ADA:

Not Found, R304.2.2

Signal Signal Total Cost: N/A N/A N/A Flare Slope RT (%) Flare Slope LT (%) N/A Flare Traversable LT? N/A N/A Flare Traversable RT? N/A N/A N/A **DWS Provided?** Landing Length (in) N/A Landing Width (in) N/A N/A **DWS Contrast?** N/A N/A N/A Landing Slope (%) DWS Length (in) N/A Landing X Slope (%) N/A N/A DWS Full Width? N/A Landing Curb? (Y/N) N/A N/A DWS Offset (in) N/A N/A Shared Landing? N/A **Gutter Ponding?** N/A Gutter Slope (%) Yes N/A Gutter Lip Ht (in) N/A N/A Gutter X Slope (%) N/A Painted X Walk1? Yes N/A Painted X Walk2? X Walk 1 Direction To E X Walk 2 Direction N/A 98.0 X Walk 1 Width (in) X Walk 2 Width (in) X Walk 1 Slope (%) 7.0 X Walk 2 Slope (%) X Walk 1 X Slope (%) 1.9 X Walk 2 X Slope (%) N/A N/A Ramp inside XWalk2? Ramp inside XWalk1? Yes Road Slope (%) 1.8 N/A Clear Space? N/A Road X Slope (%) 7.1 Clear Space to XWalk (in) N/A N/A Any Obstructions? N/A Storm Grate/Utility Hazard? **Obstruction Type** Storm Grate/Utility Type