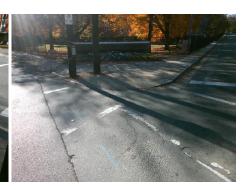

Intersection ID: 10292 Main Street: BEATTIES FORD RD **Cross Street: DIXON ST** Location: SW Initial Pass/Fail: Fail **Overall Compliance: No Severity Score:** 12.5 ADA ID: 4A8FBF9312C1 Ramp Type: PerpDiag

Remove & Replace Curb Ramp With Two New Directional Ramps or Equivalent.

Surveyor Notes: N/A

PROW/ADA:

Not Found, R304.2.2

Signal Signal Total Cost: N/A N/A N/A Flare Slope RT (%) Flare Slope LT (%) N/A Flare Traversable LT? N/A N/A Flare Traversable RT? N/A N/A N/A **DWS Provided?** Landing Length (in) N/A Landing Width (in) N/A N/A **DWS Contrast?** N/A N/A N/A Landing Slope (%) DWS Length (in) N/A Landing X Slope (%) N/A N/A DWS Full Width? N/A Landing Curb? (Y/N) N/A N/A DWS Offset (in) N/A N/A Shared Landing? N/A **Gutter Ponding?** N/A Gutter Slope (%) Yes N/A Gutter Lip Ht (in) N/A N/A Gutter X Slope (%) N/A Painted X Walk1? Yes N/A Painted X Walk2? X Walk 1 Direction To E X Walk 2 Direction N/A 98.0 X Walk 1 Width (in) X Walk 2 Width (in) X Walk 1 Slope (%) 7.0 X Walk 2 Slope (%) X Walk 1 X Slope (%) 1.9 X Walk 2 X Slope (%) N/A N/A Ramp inside XWalk2? Ramp inside XWalk1? Yes Road Slope (%) 1.8 N/A Clear Space? N/A Road X Slope (%) 7.1 Clear Space to XWalk (in) N/A N/A Any Obstructions? N/A Storm Grate/Utility Hazard? **Obstruction Type** Storm Grate/Utility Type