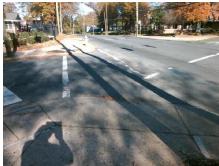

Intersection ID: 10292 Main Street: BEATTIES FORD RD **Cross Street: DIXON ST** Location: SW Initial Pass/Fail: Fail **Overall Compliance: No Severity Score:** 12.5 ADA ID: 4A8FBF9312C1 Ramp Type: PerpDiag

Remove & Replace Curb Ramp With Two New Directional Ramps or Equivalent.

Surveyor Notes: N/A

PROW/ADA:

Not Found, R304.2.2

Signal Signal Total Cost: N/A N/A N/A Flare Slope RT (%) Flare Slope LT (%) N/A Flare Traversable LT? N/A N/A Flare Traversable RT? N/A N/A N/A **DWS Provided?** Landing Length (in) N/A Landing Width (in) N/A N/A **DWS Contrast?** N/A N/A N/A Landing Slope (%) DWS Length (in) N/A Landing X Slope (%) N/A N/A DWS Full Width? N/A Landing Curb? (Y/N) N/A N/A DWS Offset (in) N/A N/A Shared Landing? N/A **Gutter Ponding?** N/A Gutter Slope (%) Yes N/A Gutter Lip Ht (in) N/A N/A Gutter X Slope (%) N/A Painted X Walk1? Yes N/A Painted X Walk2? X Walk 1 Direction To E X Walk 2 Direction N/A 98.0 X Walk 1 Width (in) X Walk 2 Width (in) X Walk 1 Slope (%) 7.0 X Walk 2 Slope (%) X Walk 1 X Slope (%) 1.9 X Walk 2 X Slope (%) N/A N/A Ramp inside XWalk2? Ramp inside XWalk1? Yes Road Slope (%) 1.8 N/A Clear Space? N/A Road X Slope (%) 7.1 Clear Space to XWalk (in) N/A N/A Any Obstructions? N/A Storm Grate/Utility Hazard? **Obstruction Type** Storm Grate/Utility Type