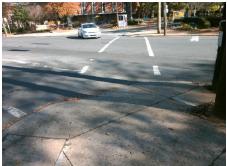

Intersection ID: 10292 Main Street: BEATTIES FORD RD **Cross Street: DIXON ST** Location: SW Initial Pass/Fail: Fail **Overall Compliance: No Severity Score:** 12.5 ADA ID: 4A8FBF9312C1 Ramp Type: PerpDiag

Remove & Replace Curb Ramp With Two New Directional Ramps or Equivalent.

Surveyor Notes: N/A

PROW/ADA:

Not Found, R304.2.2

Signal Signal Total Cost: N/A N/A N/A Flare Slope RT (%) Flare Slope LT (%) N/A Flare Traversable LT? N/A N/A Flare Traversable RT? N/A N/A N/A **DWS Provided?** Landing Length (in) N/A Landing Width (in) N/A N/A **DWS Contrast?** N/A N/A N/A Landing Slope (%) DWS Length (in) N/A Landing X Slope (%) N/A N/A DWS Full Width? N/A Landing Curb? (Y/N) N/A N/A DWS Offset (in) N/A N/A Shared Landing? N/A **Gutter Ponding?** N/A Gutter Slope (%) Yes N/A Gutter Lip Ht (in) N/A N/A Gutter X Slope (%) N/A Painted X Walk1? Yes N/A Painted X Walk2? X Walk 1 Direction To E X Walk 2 Direction N/A 98.0 X Walk 1 Width (in) X Walk 2 Width (in) X Walk 1 Slope (%) 7.0 X Walk 2 Slope (%) X Walk 1 X Slope (%) 1.9 X Walk 2 X Slope (%) N/A N/A Ramp inside XWalk2? Ramp inside XWalk1? Yes Road Slope (%) 1.8 N/A Clear Space? N/A Road X Slope (%) 7.1 Clear Space to XWalk (in) N/A N/A Any Obstructions? N/A Storm Grate/Utility Hazard? **Obstruction Type** Storm Grate/Utility Type