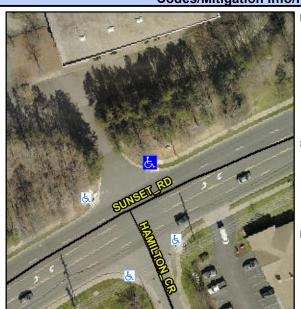

## **Access Compliance Report Public Rights-of-Way** (Curb Ramps)

Intersection ID: 5609 Main Street: HAMILTON CR **Cross Street: SUNSET RD** Location: NE **Overall Compliance: No** ADA ID: 4A907A9775F7 Ramp Type: Perp Initial Pass/Fail: Fail Severity Score: 21.25

**Codes/Mitigation Info/Possible Solution** 

**SUNSET RD** Street 1 Name Stop Condition-Street 2 None Street 2 Name N/A Stop Condition-Street 1 N/A Possible Solutions: Remove & Replace Entire Ramp. Surveyor Notes: N/A PROW/ADA: R304.5.1, R304.2.2