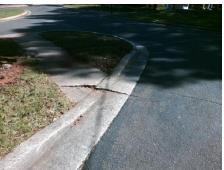

Total Cost: 1850.00

| Field Measurements/Component Compliance |                        |                       |       |                        |                             |      |
|-----------------------------------------|------------------------|-----------------------|-------|------------------------|-----------------------------|------|
|                                         | Compliance Description |                       | Data  | Compliance Description |                             | Data |
|                                         | N/A                    | Ramp Length (in)      | 44.0  | Yes                    | Ramp Slope (%)              | 7.4  |
|                                         | No                     | Ramp Width (in)       | 46.5  | Yes                    | Ramp XSlope (%)             | 1.5  |
|                                         | N/A                    | Flare Type LT         | N/A   | N/A                    | Flare Type RT               | N/A  |
|                                         | N/A                    | Flare Slope LT (%)    | N/A   | N/A                    | Flare Slope RT (%)          | N/A  |
|                                         | N/A                    | Flare Traversable LT? | N/A   | N/A                    | Flare Traversable RT?       | N/A  |
|                                         | N/A                    | Landing Length (in)   | N/A   | N/A                    | DWS Provided?               | N/A  |
|                                         | N/A                    | Landing Width (in)    | N/A   | N/A                    | DWS Contrast?               | N/A  |
|                                         | N/A                    | Landing Slope (%)     | N/A   | N/A                    | DWS Length (in)             | N/A  |
|                                         | N/A                    | Landing X Slope (%)   | N/A   | N/A                    | DWS Full Width?             | N/A  |
|                                         | N/A                    | Landing Curb? (Y/N)   | N/A   | N/A                    | DWS Offset (in)             | N/A  |
|                                         | N/A                    | Shared Landing?       | N/A   |                        |                             |      |
|                                         | N/A                    | Gutter Ponding?       | N/A   | N/A                    | Gutter Slope (%)            | N/A  |
|                                         | N/A                    | Gutter Lip Ht (in)    | N/A   | N/A                    | Gutter X Slope (%)          | N/A  |
|                                         | N/A                    | Painted X Walk1?      | No    | N/A                    | Painted X Walk2?            | N/A  |
|                                         |                        | X Walk 1 Direction    | To SW |                        | X Walk 2 Direction          | N/A  |
|                                         | N/A                    | X Walk 1 Width (in)   | N/A   | N/A                    | X Walk 2 Width (in)         | N/A  |
|                                         |                        | X Walk 1 Slope (%)    | 0.8   |                        | X Walk 2 Slope (%)          | N/A  |
|                                         |                        | X Walk 1 X Slope (%)  | 0.9   |                        | X Walk 2 X Slope (%)        | N/A  |
|                                         | N/A                    | Ramp inside XWalk1?   | N/A   | N/A                    | Ramp inside XWalk2?         | N/A  |
|                                         |                        | Road Slope (%)        | N/A   | N/A                    | Clear Space?                | N/A  |
|                                         |                        | Road X Slope (%)      | N/A   | N/A                    | Clear Space to XWalk (in)   | N/A  |
|                                         | N/A                    | Any Obstructions?     | N/A   | N/A                    | Storm Grate/Utility Hazard? | N/A  |
|                                         |                        | Obstruction Type      |       |                        | Storm Grate/Utility Type    |      |
|                                         |                        |                       | N/A   |                        |                             | N/A  |
|                                         |                        |                       |       | No                     | Surface Condition? (G/P)    | Poor |
| -                                       |                        |                       |       |                        |                             |      |