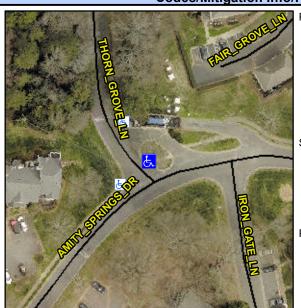

## **Access Compliance Report Public Rights-of-Way** (Curb Ramps)

Intersection ID: 15470 Main Street: AMITY SPRINGS DR Cross Street: THORN\_GROVE\_LN Location:

ADA ID: 4A90FE77307E Ramp Type: Perp Initial Pass/Fail: Fail **Overall Compliance: No** Severity Score: 23.75

## **Codes/Mitigation Info/Possible Solution**

THORN GROVE LN Street 1 Name Stop Condition-Street 2 StopSign Street 2 Name N/A Stop Condition-Street 1 N/A

Possible Solutions: Remove & Replace Entire Ramp. Surveyor Notes: N/A PROW/ADA: Not Found, R304.5.1, R302.7