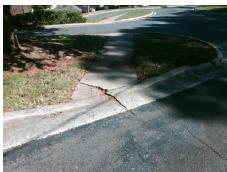

Total Cost: 1850.00

| Field Measurements/Component Compliance |                        |                       |       |                        |                             |      |
|-----------------------------------------|------------------------|-----------------------|-------|------------------------|-----------------------------|------|
|                                         | Compliance Description |                       | Data  | Compliance Description |                             | Data |
|                                         | N/A                    | Ramp Length (in)      | 44.0  | Yes                    | Ramp Slope (%)              | 7.4  |
|                                         | No                     | Ramp Width (in)       | 46.5  | Yes                    | Ramp XSlope (%)             | 1.5  |
|                                         | N/A                    | Flare Type LT         | N/A   | N/A                    | Flare Type RT               | N/A  |
|                                         | N/A                    | Flare Slope LT (%)    | N/A   | N/A                    | Flare Slope RT (%)          | N/A  |
|                                         | N/A                    | Flare Traversable LT? | N/A   | N/A                    | Flare Traversable RT?       | N/A  |
|                                         | N/A                    | Landing Length (in)   | N/A   | N/A                    | DWS Provided?               | N/A  |
|                                         | N/A                    | Landing Width (in)    | N/A   | N/A                    | DWS Contrast?               | N/A  |
|                                         | N/A                    | Landing Slope (%)     | N/A   | N/A                    | DWS Length (in)             | N/A  |
|                                         | N/A                    | Landing X Slope (%)   | N/A   | N/A                    | DWS Full Width?             | N/A  |
|                                         | N/A                    | Landing Curb? (Y/N)   | N/A   | N/A                    | DWS Offset (in)             | N/A  |
|                                         | N/A                    | Shared Landing?       | N/A   |                        |                             |      |
|                                         | N/A                    | Gutter Ponding?       | N/A   | N/A                    | Gutter Slope (%)            | N/A  |
|                                         | N/A                    | Gutter Lip Ht (in)    | N/A   | N/A                    | Gutter X Slope (%)          | N/A  |
|                                         | N/A                    | Painted X Walk1?      | No    | N/A                    | Painted X Walk2?            | N/A  |
|                                         |                        | X Walk 1 Direction    | To SW |                        | X Walk 2 Direction          | N/A  |
|                                         | N/A                    | X Walk 1 Width (in)   | N/A   | N/A                    | X Walk 2 Width (in)         | N/A  |
|                                         |                        | X Walk 1 Slope (%)    | 0.8   |                        | X Walk 2 Slope (%)          | N/A  |
|                                         |                        | X Walk 1 X Slope (%)  | 0.9   |                        | X Walk 2 X Slope (%)        | N/A  |
|                                         | N/A                    | Ramp inside XWalk1?   | N/A   | N/A                    | Ramp inside XWalk2?         | N/A  |
|                                         |                        | Road Slope (%)        | N/A   | N/A                    | Clear Space?                | N/A  |
|                                         |                        | Road X Slope (%)      | N/A   | N/A                    | Clear Space to XWalk (in)   | N/A  |
|                                         | N/A                    | Any Obstructions?     | N/A   | N/A                    | Storm Grate/Utility Hazard? | N/A  |
|                                         |                        | Obstruction Type      |       |                        | Storm Grate/Utility Type    |      |
|                                         |                        |                       | N/A   |                        |                             | N/A  |
|                                         |                        |                       |       | No                     | Surface Condition? (G/P)    | Poor |
| -                                       |                        |                       |       |                        |                             |      |