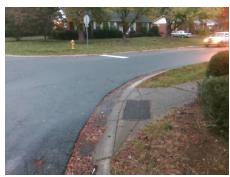

## **Access Compliance Report Public Rights-of-Way** (Curb Ramps)

Intersection ID: N/A Main Street: AMITY PL **Cross Street: FARMINGDALE DR** Location: SW ADA ID: 4A960AE4CFDE Ramp Type: PerpDiag Initial Pass/Fail: Fail **Overall Compliance: No Severity Score:** 10

**Codes/Mitigation Info/Possible Solution** 

Street 1 Name Stop Condition-Street 2 Street 2 Name Stop Condition-Street 1

**AMITY PL** StopSign **FARMINGDALE DR** StopSign

Possible Solutions: Remove & Replace Curb Ramp With **Two New Directional Ramps or** Equivalent. Surveyor Notes: N/A PROW/ADA: Not Found, R304.5.1, R304.5.3

Total Cost: 3200.00

| Field Measurements/Component Compliance |                        |                       |       |                        |       |                         |       |
|-----------------------------------------|------------------------|-----------------------|-------|------------------------|-------|-------------------------|-------|
|                                         | Compliance Description |                       | Data  | Compliance Description |       | Description             | Data  |
|                                         | N/A                    | Ramp Length (in)      | 35.0  | Yes                    | Ramp  | Slope (%)               | 6.5   |
|                                         | No                     | Ramp Width (in)       | 47.0  | No                     | Ramp  | XSlope (%)              | 4.2   |
|                                         | N/A                    | Flare Type LT         | N/A   | N/A                    | Flare | Type RT                 | N/A   |
|                                         | N/A                    | Flare Slope LT (%)    | N/A   | N/A                    | Flare | Slope RT (%)            | N/A   |
|                                         | N/A                    | Flare Traversable LT? | N/A   | N/A                    | Flare | Traversable RT?         | N/A   |
|                                         | N/A                    | Landing Length (in)   | N/A   | N/A                    | DWS   | Provided?               | N/A   |
|                                         | N/A                    | Landing Width (in)    | N/A   | N/A                    | DWS   | Contrast?               | N/A   |
|                                         | N/A                    | Landing Slope (%)     | N/A   | N/A                    | DWS   | Length (in)             | N/A   |
|                                         | N/A                    | Landing X Slope (%)   | N/A   | N/A                    | DWS   | Full Width?             | N/A   |
|                                         | N/A                    | Landing Curb? (Y/N)   | N/A   | N/A                    | DWS   | Offset (in)             | N/A   |
|                                         | N/A                    | Shared Landing?       | N/A   |                        |       |                         |       |
|                                         | N/A                    | Gutter Ponding?       | N/A   | N/A                    | Gutte | r Slope (%)             | N/A   |
|                                         | N/A                    | Gutter Lip Ht (in)    | N/A   | N/A                    | Gutte | r X Slope (%)           | N/A   |
|                                         | N/A                    | Painted X Walk1?      | No    | N/A                    | Paint | ed X Walk2?             | No    |
|                                         |                        | X Walk 1 Direction    | To NE |                        | X Wa  | lk 2 Direction          | To NW |
|                                         | N/A                    | X Walk 1 Width (in)   | N/A   | N/A                    | X Wa  | lk 2 Width (in)         | N/A   |
|                                         |                        | X Walk 1 Slope (%)    | 0.1   |                        | X Wa  | lk 2 Slope (%)          | 1.3   |
|                                         |                        | X Walk 1 X Slope (%)  | 2.3   |                        | X Wa  | lk 2 X Slope (%)        | 0.0   |
|                                         | N/A                    | Ramp inside XWalk1?   | N/A   | N/A                    | Ramp  | inside XWalk2?          | N/A   |
|                                         |                        | Road Slope (%)        | 1.3   | N/A                    | Clear | Space?                  | N/A   |
|                                         |                        | Road X Slope (%)      | 1.9   | N/A                    | Clear | Space to XWalk (in)     | N/A   |
|                                         | N/A                    | Any Obstructions?     | N/A   | N/A                    | Storm | n Grate/Utility Hazard? | N/A   |
|                                         |                        | Obstruction Type      |       |                        | Storm | n Grate/Utility Type    |       |
|                                         |                        |                       | N/A   |                        |       |                         | N/A   |
|                                         |                        |                       |       | Yes                    | Surfa | ce Condition? (G/P)     | Good  |
|                                         | LUG STEEL              |                       |       |                        |       |                         |       |