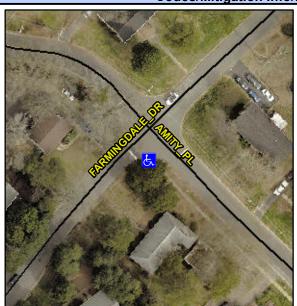

## **Access Compliance Report Public Rights-of-Way** (Curb Ramps)

Intersection ID: N/A Main Street: AMITY PL **Cross Street: FARMINGDALE DR** Location: SW ADA ID: 4A960AE4CFDE Ramp Type: PerpDiag Initial Pass/Fail: Fail **Overall Compliance: No Severity Score:** 10

**Codes/Mitigation Info/Possible Solution** 

Street 1 Name Stop Condition-Street 2 Street 2 Name Stop Condition-Street 1

**AMITY PL** StopSign **FARMINGDALE DR** StopSign

Possible Solutions: Remove & Replace Curb Ramp With **Two New Directional Ramps or** Equivalent. Surveyor Notes: N/A PROW/ADA: Not Found, R304.5.1, R304.5.3