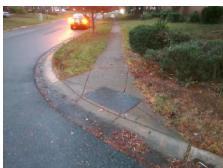

## **Access Compliance Report Public Rights-of-Way** (Curb Ramps)

Intersection ID: N/A Main Street: AMITY PL **Cross Street: FARMINGDALE DR** Location: SW ADA ID: 4A960AE4CFDE Ramp Type: PerpDiag Initial Pass/Fail: Fail **Overall Compliance: No Severity Score:** 10

**Codes/Mitigation Info/Possible Solution** 

Street 1 Name Stop Condition-Street 2 Street 2 Name Stop Condition-Street 1

**AMITY PL** StopSign **FARMINGDALE DR** StopSign

Possible Solutions: Remove & Replace Curb Ramp With **Two New Directional Ramps or** Equivalent. Surveyor Notes: N/A PROW/ADA: Not Found, R304.5.1, R304.5.3

Total Cost: 3200.00

| Field Measurements/Component Compliance |                        |                       |       |                        |       |                         |       |
|-----------------------------------------|------------------------|-----------------------|-------|------------------------|-------|-------------------------|-------|
|                                         | Compliance Description |                       | Data  | Compliance Description |       | Description             | Data  |
|                                         | N/A                    | Ramp Length (in)      | 35.0  | Yes                    | Ramp  | Slope (%)               | 6.5   |
|                                         | No                     | Ramp Width (in)       | 47.0  | No                     | Ramp  | XSlope (%)              | 4.2   |
|                                         | N/A                    | Flare Type LT         | N/A   | N/A                    | Flare | Type RT                 | N/A   |
|                                         | N/A                    | Flare Slope LT (%)    | N/A   | N/A                    | Flare | Slope RT (%)            | N/A   |
|                                         | N/A                    | Flare Traversable LT? | N/A   | N/A                    | Flare | Traversable RT?         | N/A   |
|                                         | N/A                    | Landing Length (in)   | N/A   | N/A                    | DWS   | Provided?               | N/A   |
|                                         | N/A                    | Landing Width (in)    | N/A   | N/A                    | DWS   | Contrast?               | N/A   |
|                                         | N/A                    | Landing Slope (%)     | N/A   | N/A                    | DWS   | Length (in)             | N/A   |
|                                         | N/A                    | Landing X Slope (%)   | N/A   | N/A                    | DWS   | Full Width?             | N/A   |
|                                         | N/A                    | Landing Curb? (Y/N)   | N/A   | N/A                    | DWS   | Offset (in)             | N/A   |
|                                         | N/A                    | Shared Landing?       | N/A   |                        |       |                         |       |
|                                         | N/A                    | Gutter Ponding?       | N/A   | N/A                    | Gutte | r Slope (%)             | N/A   |
|                                         | N/A                    | Gutter Lip Ht (in)    | N/A   | N/A                    | Gutte | r X Slope (%)           | N/A   |
|                                         | N/A                    | Painted X Walk1?      | No    | N/A                    | Paint | ed X Walk2?             | No    |
|                                         |                        | X Walk 1 Direction    | To NE |                        | X Wa  | lk 2 Direction          | To NW |
|                                         | N/A                    | X Walk 1 Width (in)   | N/A   | N/A                    | X Wa  | lk 2 Width (in)         | N/A   |
|                                         |                        | X Walk 1 Slope (%)    | 0.1   |                        | X Wa  | lk 2 Slope (%)          | 1.3   |
|                                         |                        | X Walk 1 X Slope (%)  | 2.3   |                        | X Wa  | lk 2 X Slope (%)        | 0.0   |
|                                         | N/A                    | Ramp inside XWalk1?   | N/A   | N/A                    | Ramp  | inside XWalk2?          | N/A   |
|                                         |                        | Road Slope (%)        | 1.3   | N/A                    | Clear | Space?                  | N/A   |
|                                         |                        | Road X Slope (%)      | 1.9   | N/A                    | Clear | Space to XWalk (in)     | N/A   |
|                                         | N/A                    | Any Obstructions?     | N/A   | N/A                    | Storm | n Grate/Utility Hazard? | N/A   |
|                                         |                        | Obstruction Type      |       |                        | Storm | n Grate/Utility Type    |       |
|                                         |                        |                       | N/A   |                        |       |                         | N/A   |
|                                         |                        |                       |       | Yes                    | Surfa | ce Condition? (G/P)     | Good  |
|                                         | LUG STEEL              |                       |       |                        |       |                         |       |