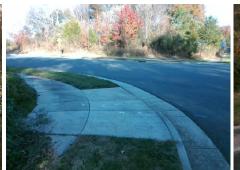

## Access Compliance Report Public Rights-of-Way (Curb Ramps)

| Intersection ID: 4676                   | eet: FRIENDSHIP_VILLAGE                  | RIENDSHIP_VILLAGE_PL Cross Street: MISSIONARY_AV                    |       |         |                                         |                       |                             | Location:           | SW                          |      |
|-----------------------------------------|------------------------------------------|---------------------------------------------------------------------|-------|---------|-----------------------------------------|-----------------------|-----------------------------|---------------------|-----------------------------|------|
| ADA ID: 4A9908A958                      | ADA ID: 4A9908A95893 Ramp Type: PerpDiag |                                                                     |       | Initial | Pass/Fa                                 | ail: Fail Overall     | o Severity Score:           | 31.25               |                             |      |
| Codes/Mitigation Info/Possible Solution |                                          |                                                                     |       |         | Field Measurements/Component Compliance |                       |                             |                     |                             |      |
| A Start Contract                        |                                          | Possible Solutions:                                                 |       |         | Compliance Description                  |                       | Data Compliance Description |                     | liance Description          | Data |
| THE REPORT                              |                                          | Remove & Replace Curb Ra<br>Two New Directional Ramp<br>Equivalent. | amp   | With    | N/A                                     | Ramp Length (in)      | 73.0                        | No                  | Ramp Slope (%)              | 10.4 |
| THE PERSON                              |                                          |                                                                     | •     |         | No                                      | Ramp Width (in)       | 35.0                        | Yes                 | Ramp XSlope (%)             | 4.6  |
|                                         |                                          |                                                                     |       |         | N/A                                     | Flare Type LT         | N/A                         | N/A                 | Flare Type RT               | N/A  |
|                                         |                                          |                                                                     |       |         | N/A                                     | Flare Slope LT (%)    | N/A                         | N/A                 | Flare Slope RT (%)          | N/A  |
| L. A. B. B.                             |                                          |                                                                     |       |         | N/A                                     | Flare Traversable LT? | N/A                         | N/A                 | Flare Traversable RT?       | N/A  |
| MILAC                                   |                                          |                                                                     |       |         | N/A                                     | Landing Length (in)   | N/A                         | N/A                 | DWS Provided?               | N/A  |
| ENENDSILL'ene                           |                                          | Surveyor Notes:                                                     |       |         | N/A                                     | Landing Width (in)    | N/A                         | N/A                 | DWS Contrast?               | N/A  |
|                                         | <b>6.</b> \ <sup>6.</sup>                | N/A                                                                 |       |         | N/A                                     | Landing Slope (%)     | N/A                         | N/A                 | DWS Length (in)             | N/A  |
| A WORK WI                               | - Jack Kan                               |                                                                     |       |         | N/A                                     | Landing X Slope (%)   | N/A                         | N/A                 | DWS Full Width?             | N/A  |
| And A LANK THE                          |                                          |                                                                     |       |         | N/A                                     | Landing Curb? (Y/N)   | N/A                         | N/A                 | DWS Offset (in)             | N/A  |
|                                         |                                          |                                                                     |       |         | N/A                                     | Shared Landing?       | N/A                         |                     |                             |      |
| a state of the second second            | and the second                           | PROW/ADA:                                                           |       |         | N/A                                     | Gutter Ponding?       | N/A                         | N/A                 | Gutter Slope (%)            | N/A  |
| All the state                           | States i fere                            | Not Found, R304.5.1, R304                                           | 1.2.2 |         | N/A                                     | Gutter Lip Ht (in)    | 1.0                         | N/A                 | Gutter X Slope (%)          | N/A  |
|                                         | 前旗 编奏命                                   |                                                                     |       |         | N/A                                     | Painted X Walk1?      | No                          | N/A                 | Painted X Walk2?            | No   |
| and the set of                          | e the the the fail                       |                                                                     |       |         |                                         | X Walk 1 Direction    | To E                        |                     | X Walk 2 Direction          | To N |
|                                         |                                          |                                                                     |       | N/A     | X Walk 1 Width (in)                     | N/A                   | N/A                         | X Walk 2 Width (in) | N/A                         |      |
| Street 1 Name                           | MISSIONARY AV                            |                                                                     |       |         |                                         | X Walk 1 Slope (%)    | 1.9                         |                     | X Walk 2 Slope (%)          | 3.8  |
| Stop Condition-Street 2                 | None                                     |                                                                     |       |         |                                         | X Walk 1 X Slope (%)  | 2.6                         |                     | X Walk 2 X Slope (%)        | 4.4  |
| Street 2 Name                           | FRIENDSHIP VILLAGE PL                    |                                                                     |       |         | N/A                                     | Ramp inside XWalk1?   | N/A                         | N/A                 | Ramp inside XWalk2?         | N/A  |
| Stop Condition-Street 1                 | None                                     |                                                                     |       |         |                                         | Road Slope (%)        | 4.8                         | N/A                 | Clear Space?                | N/A  |
|                                         |                                          |                                                                     |       |         |                                         | Road X Slope (%)      | 0.1                         | N/A                 | Clear Space to XWalk (in)   | N/A  |
|                                         |                                          |                                                                     |       |         | N/A                                     | Any Obstructions?     | N/A                         | N/A                 | Storm Grate/Utility Hazard? | N/A  |
|                                         |                                          | Total Cost:                                                         | \$    | 3200.00 |                                         | Obstruction Type      |                             |                     | Storm Grate/Utility Type    |      |
|                                         |                                          |                                                                     |       |         |                                         |                       | N/A                         |                     |                             | N/A  |
| 1                                       |                                          |                                                                     |       |         |                                         |                       |                             | •                   |                             |      |