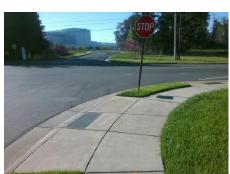

45.5

N/A

Street 1 Name
StopSign
Stop Condition-Street 1
WITHERS RD
Street 2 Name
N/A
Stop Condition-Street 2
N/A

| Remove & Replace Entire Ramp.              |  |  |  |  |  |  |
|--------------------------------------------|--|--|--|--|--|--|
|                                            |  |  |  |  |  |  |
|                                            |  |  |  |  |  |  |
|                                            |  |  |  |  |  |  |
|                                            |  |  |  |  |  |  |
| Surveyor Notes:                            |  |  |  |  |  |  |
| N/A                                        |  |  |  |  |  |  |
|                                            |  |  |  |  |  |  |
|                                            |  |  |  |  |  |  |
| PROM/ARA                                   |  |  |  |  |  |  |
| PROW/ADA:                                  |  |  |  |  |  |  |
| Not Found, R304.5.1, R304.3.2,<br>R304.5.3 |  |  |  |  |  |  |
| 11004.0.0                                  |  |  |  |  |  |  |
|                                            |  |  |  |  |  |  |
|                                            |  |  |  |  |  |  |
|                                            |  |  |  |  |  |  |
|                                            |  |  |  |  |  |  |
|                                            |  |  |  |  |  |  |