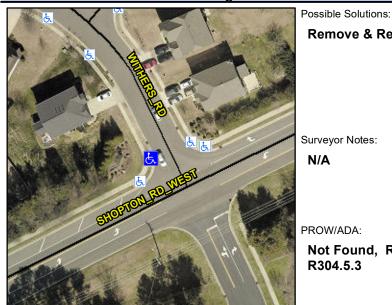

N/A

N/A

Good

6.6

Intersection ID: 20234Main Street:SHOPTON\_RD\_WESTCross Street:WITHERS\_RDLocation:NWADA ID: 4A9BE272E2ECRamp Type:Combination1Initial Pass/Fail:FailOverall Compliance:NoSeverity Score:35

45.5

N/A

Street 1 Name
StopSign
Stop Condition-Street 1
WITHERS RD
Street 2 Name
N/A
Stop Condition-Street 2
N/A

| Remove & Replace Entire Ramp.              |  |  |  |  |  |  |
|--------------------------------------------|--|--|--|--|--|--|
|                                            |  |  |  |  |  |  |
|                                            |  |  |  |  |  |  |
|                                            |  |  |  |  |  |  |
|                                            |  |  |  |  |  |  |
| Surveyor Notes:                            |  |  |  |  |  |  |
| N/A                                        |  |  |  |  |  |  |
|                                            |  |  |  |  |  |  |
|                                            |  |  |  |  |  |  |
| PROM/ARA                                   |  |  |  |  |  |  |
| PROW/ADA:                                  |  |  |  |  |  |  |
| Not Found, R304.5.1, R304.3.2,<br>R304.5.3 |  |  |  |  |  |  |
| 11004.0.0                                  |  |  |  |  |  |  |
|                                            |  |  |  |  |  |  |
|                                            |  |  |  |  |  |  |
|                                            |  |  |  |  |  |  |
|                                            |  |  |  |  |  |  |
|                                            |  |  |  |  |  |  |