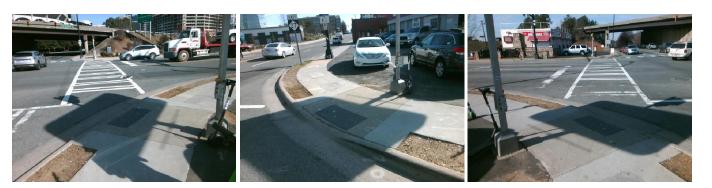

## Access Compliance Report Public Rights-of-Way (Curb Ramps)

| Intersection ID: 12680                     | : 12680 Main Street: W_MOREHEAD_ST |                              |         | Street:                                 | S_MINT_ST                                      | Location:                   | S   |                             |       |
|--------------------------------------------|------------------------------------|------------------------------|---------|-----------------------------------------|------------------------------------------------|-----------------------------|-----|-----------------------------|-------|
| ADA ID: 4A9D7E1A709A                       | Ramp Ty                            | Ramp Type: PerpDiag          |         |                                         | Initial Pass/Fail: Fail Overall Compliance: No |                             |     |                             | 25    |
| Codes/Mitigation Info/Possible Solution    |                                    |                              |         | Field Measurements/Component Compliance |                                                |                             |     |                             |       |
| motor 1 8 1                                |                                    | Possible Solutions:          |         | Compliance Description                  |                                                | Data Compliance Description |     | Data                        |       |
| P CALL & CONTRACT                          | 1                                  | Remove & Replace Curb Ramp   | With    | N/A                                     | Ramp Length (in)                               | 55.0                        | No  | Ramp Slope (%)              | 9.3   |
| 5                                          | 1. Total                           | Two New Directional Ramps of |         | Yes                                     | Ramp Width (in)                                | 48.0                        | No  | Ramp XSlope (%)             | 6.7   |
|                                            |                                    | Equivalent.                  |         | N/A                                     | Flare Type LT                                  | N/A                         | N/A | Flare Type RT               | N/A   |
|                                            |                                    |                              |         | N/A                                     | Flare Slope LT (%)                             | N/A                         | N/A | Flare Slope RT (%)          | N/A   |
| K KANA                                     | E.                                 |                              |         | N/A                                     | Flare Traversable LT?                          | N/A                         | N/A | Flare Traversable RT?       | N/A   |
|                                            |                                    |                              |         | N/A                                     | Landing Length (in)                            | N/A                         |     | DWS Provided?               | N/A   |
|                                            | No. 1                              | Surveyor Notes:              |         | N/A                                     | Landing Width (in)                             | N/A                         | N/A | DWS Contrast?               | N/A   |
|                                            | for the                            | N/A                          |         | N/A                                     | Landing Slope (%)                              | N/A                         |     | DWS Length (in)             | N/A   |
|                                            | e l' to                            | N/A                          |         | N/A                                     | Landing X Slope (%)                            | N/A                         | N/A | DWS Full Width?             | N/A   |
| PROW/ADA:<br>Not Found, R304.2.2, R304.5.3 |                                    |                              |         | N/A                                     | Landing Curb? (Y/N)                            | N/A                         | N/A | DWS Offset (in)             | N/A   |
|                                            |                                    |                              |         | N/A                                     | Shared Landing?                                | N/A                         |     | DWO Oliset (III)            | 11/4  |
|                                            |                                    |                              |         | N/A                                     | Gutter Ponding?                                | N/A                         | N/A | Gutter Slope (%)            | N/A   |
|                                            |                                    |                              |         |                                         | •                                              |                             |     | ,                           |       |
|                                            |                                    |                              |         | N/A                                     | Gutter Lip Ht (in)                             | N/A                         |     | Gutter X Slope (%)          | N/A   |
|                                            |                                    |                              |         | N/A                                     | Painted X Walk1?                               | Yes                         | N/A | Painted X Walk2?            | Yes   |
|                                            |                                    |                              |         |                                         | X Walk 1 Direction                             | To NE                       |     | X Walk 2 Direction          | To NW |
|                                            |                                    |                              |         | N/A                                     | X Walk 1 Width (in)                            | 110.0                       | N/A | X Walk 2 Width (in)         | 110.0 |
| Street 1 Name                              | W MOREHEAD ST                      |                              |         |                                         | X Walk 1 Slope (%)                             | 4.2                         |     | X Walk 2 Slope (%)          | 0.0   |
| Stop Condition-Street 2                    | Signal                             |                              |         |                                         | X Walk 1 X Slope (%)                           | 2.0                         |     | X Walk 2 X Slope (%)        | 4.5   |
| Street 2 Name                              | S MINT ST                          |                              |         | N/A                                     | Ramp inside XWalk1?                            | Yes                         | N/A | Ramp inside XWalk2?         | Yes   |
| Stop Condition-Street 1                    | Signal                             |                              |         |                                         | Road Slope (%)                                 | 2.0                         | N/A | Clear Space?                | N/A   |
|                                            |                                    |                              |         |                                         | Road X Slope (%)                               | 3.2                         | N/A | Clear Space to XWalk (in)   | N/A   |
|                                            |                                    |                              |         | N/A                                     | Any Obstructions?                              | N/A                         | N/A | Storm Grate/Utility Hazard? | N/A   |
|                                            |                                    | Total Cost: \$               | 3200.00 |                                         | Obstruction Type                               |                             |     | Storm Grate/Utility Type    |       |
|                                            |                                    |                              |         |                                         |                                                | N/A                         |     |                             | N/A   |