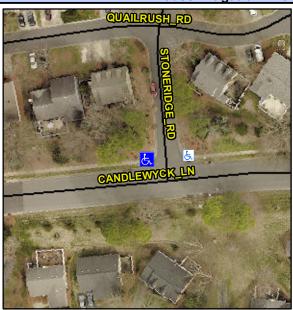

## **Access Compliance Report Public Rights-of-Way** (Curb Ramps)

Intersection ID: 24180 Main Street: CANDLEWYCK LN **Cross Street: STONERIDGE RD** Location: NW **Overall Compliance: No Severity Score:** 25 **ADA ID: 4AA2FD9BA113** Ramp Type: PerpDiag Initial Pass/Fail: Fail

## Field Measurements/Component Compliance

**CANDLEWYCK LN** Street 1 Name Stop Condition-Street 2 None STONERIDGE RD Street 2 Name Stop Condition-Street 1 StopSign Possible Solutions: Remove & Replace Curb Ramp With Two New Directional Ramps or Equivalent. Surveyor Notes: N/A PROW/ADA: R304.2.2, R304.5.3