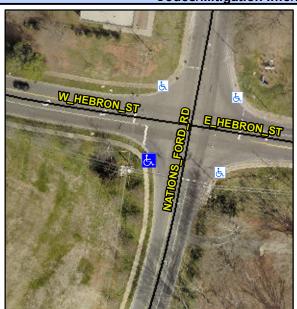

## **Access Compliance Report Public Rights-of-Way** (Curb Ramps)

Intersection ID: 22146 Main Street: E\_HEBRON\_ST **Cross Street: NATIONS FORD RD** Location: SW **ADA ID: 4AADA9BC22EB** Ramp Type: PerpDiag Initial Pass/Fail: Fail **Overall Compliance: No Severity Score:** 10

**Codes/Mitigation Info/Possible Solution** 

NATIONS FORD RD Street 1 Name Stop Condition-Street 2 Signal Street 2 Name **E HEBRON ST** Stop Condition-Street 1 Signal

Possible Solutions: Remove & Replace Curb Ramp With **Two New Directional Ramps or** Equivalent. Surveyor Notes: N/A PROW/ADA: Not Found, R304.5.1, R304.5.3