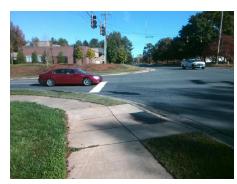

## **Access Compliance Report Public Rights-of-Way** (Curb Ramps)

Intersection ID: 22146 Main Street: E\_HEBRON\_ST **Cross Street: NATIONS FORD RD** Location: SW **ADA ID: 4AADA9BC22EB** Ramp Type: PerpDiag Initial Pass/Fail: Fail **Overall Compliance: No Severity Score:** 10

**Codes/Mitigation Info/Possible Solution** 

NATIONS FORD RD Street 1 Name Stop Condition-Street 2 Signal Street 2 Name **E HEBRON ST** Stop Condition-Street 1 Signal

Possible Solutions: Remove & Replace Curb Ramp With **Two New Directional Ramps or** Equivalent. Surveyor Notes: N/A PROW/ADA: Not Found, R304.5.1, R304.5.3