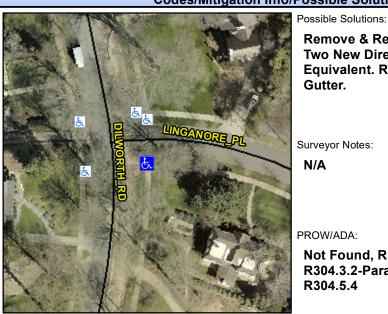

## **Access Compliance Report Public Rights-of-Way** (Curb Ramps)

Intersection ID: 14471 Main Street: DILWORTH RD Cross Street: LINGANORE PL Location: SE

Ramp Type: PerpDiag Initial Pass/Fail: Pass **Overall Compliance: No** Severity Score: 15.25 ADA ID: 4AB43EEB9F00

## Field Measurements/Component Compliance

Street 1 Name Stop Condition-Street 2 Street 2 Name Stop Condition-Street 1 LINGANORE PL StopSign **DILWORTH RD** None Remove & Replace Curb Ramp With Two New Directional Ramps or Equivalent. Remove & Replace Gutter.

Surveyor Notes:

N/A

PROW/ADA: Not Found, R304.5.3, R304.2.2-Perp, R304.3.2-Para, R305, R302.7, R304.5.4

Total Cost: 3950.00

| Compliance Description |                       | Data   | Comp | liance Description          | Data |
|------------------------|-----------------------|--------|------|-----------------------------|------|
| N/A                    | Ramp Length (in)      | 61.0   | Yes  | Ramp Slope (%)              | 7.2  |
| Yes                    | Ramp Width (in)       | 70.0   | No   | Ramp XSlope (%)             | 3.6  |
| N/A                    | Flare Type LT         | Sloped | N/A  | Flare Type RT               | N/A  |
| N/A                    | Flare Slope LT (%)    | 9.4    | N/A  | Flare Slope RT (%)          | 7.6  |
| N/A                    | Flare Traversable LT? | Yes    | N/A  | Flare Traversable RT?       | No   |
| Yes                    | Landing Length (in)   | 48.0   | No   | DWS Provided?               | No   |
| Yes                    | Landing Width (in)    | 58.0   | N/A  | DWS Contrast?               | No   |
| No                     | Landing Slope (%)     | 2.4    | N/A  | DWS Length (in)             | N/A  |
| No                     | Landing X Slope (%)   | 2.3    | N/A  | DWS Full Width?             | No   |
| N/A                    | Landing Curb? (Y/N)   | No     | N/A  | DWS Offset (in)             | N/A  |
| N/A                    | Shared Landing?       | No     |      |                             |      |
| No                     | Gutter Ponding?       | Yes    | No   | Gutter Slope (%)            | 5.8  |
| Yes                    | Gutter Lip Ht (in)    | 0.0    | Yes  | Gutter X Slope (%)          | 0.7  |
| N/A                    | Painted X Walk1?      | No     | N/A  | Painted X Walk2?            | No   |
|                        | X Walk 1 Direction    | To N   |      | X Walk 2 Direction          | To W |
| N/A                    | X Walk 1 Width (in)   | N/A    | N/A  | X Walk 2 Width (in)         | N/A  |
|                        | X Walk 1 Slope (%)    | 3.9    |      | X Walk 2 Slope (%)          | 2.7  |
|                        | X Walk 1 X Slope (%)  | 4.0    |      | X Walk 2 X Slope (%)        | 1.7  |
| N/A                    | Ramp inside XWalk1?   | N/A    | N/A  | Ramp inside XWalk2?         | N/A  |
|                        | Road Slope (%)        | 1.5    | N/A  | Clear Space?                | Yes  |
|                        | Road X Slope (%)      | 4.1    | N/A  | Clear Space to XWalk (in)   | N/A  |
| Yes                    | Any Obstructions?     | No     | Yes  | Storm Grate/Utility Hazard? | No   |
|                        | Obstruction Type      |        |      | Storm Grate/Utility Type    |      |
|                        |                       | N/A    |      |                             | N/A  |
|                        |                       |        | Yes  | Surface Condition? (G/P)    | Good |