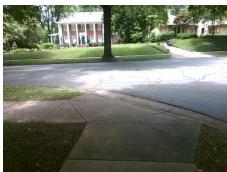

## Field Measurements/Component Compliance

Street 1 Name Stop Condition-Street 2 Street 2 Name Stop Condition-Street 1 LINGANORE PL StopSign **DILWORTH RD** None Remove & Replace Curb Ramp With Two New Directional Ramps or Equivalent. Remove & Replace Gutter.

Surveyor Notes:

N/A

PROW/ADA: Not Found, R304.5.3, R304.2.2-Perp, R304.3.2-Para, R305, R302.7, R304.5.4

Total Cost: 3950.00

| Compliance Description |                       | Data   | Comp | liance Description          | Data |
|------------------------|-----------------------|--------|------|-----------------------------|------|
| N/A                    | Ramp Length (in)      | 61.0   | Yes  | Ramp Slope (%)              | 7.2  |
| Yes                    | Ramp Width (in)       | 70.0   | No   | Ramp XSlope (%)             | 3.6  |
| N/A                    | Flare Type LT         | Sloped | N/A  | Flare Type RT               | N/A  |
| N/A                    | Flare Slope LT (%)    | 9.4    | N/A  | Flare Slope RT (%)          | 7.6  |
| N/A                    | Flare Traversable LT? | Yes    | N/A  | Flare Traversable RT?       | No   |
| Yes                    | Landing Length (in)   | 48.0   | No   | DWS Provided?               | No   |
| Yes                    | Landing Width (in)    | 58.0   | N/A  | DWS Contrast?               | No   |
| No                     | Landing Slope (%)     | 2.4    | N/A  | DWS Length (in)             | N/A  |
| No                     | Landing X Slope (%)   | 2.3    | N/A  | DWS Full Width?             | No   |
| N/A                    | Landing Curb? (Y/N)   | No     | N/A  | DWS Offset (in)             | N/A  |
| N/A                    | Shared Landing?       | No     |      |                             |      |
| No                     | Gutter Ponding?       | Yes    | No   | Gutter Slope (%)            | 5.8  |
| Yes                    | Gutter Lip Ht (in)    | 0.0    | Yes  | Gutter X Slope (%)          | 0.7  |
| N/A                    | Painted X Walk1?      | No     | N/A  | Painted X Walk2?            | No   |
|                        | X Walk 1 Direction    | To N   |      | X Walk 2 Direction          | To W |
| N/A                    | X Walk 1 Width (in)   | N/A    | N/A  | X Walk 2 Width (in)         | N/A  |
|                        | X Walk 1 Slope (%)    | 3.9    |      | X Walk 2 Slope (%)          | 2.7  |
|                        | X Walk 1 X Slope (%)  | 4.0    |      | X Walk 2 X Slope (%)        | 1.7  |
| N/A                    | Ramp inside XWalk1?   | N/A    | N/A  | Ramp inside XWalk2?         | N/A  |
|                        | Road Slope (%)        | 1.5    | N/A  | Clear Space?                | Yes  |
|                        | Road X Slope (%)      | 4.1    | N/A  | Clear Space to XWalk (in)   | N/A  |
| Yes                    | Any Obstructions?     | No     | Yes  | Storm Grate/Utility Hazard? | No   |
|                        | Obstruction Type      |        |      | Storm Grate/Utility Type    |      |
|                        |                       | N/A    |      |                             | N/A  |
|                        |                       |        | Yes  | Surface Condition? (G/P)    | Good |