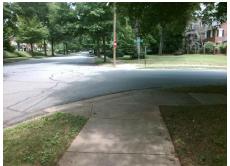

## Field Measurements/Component Compliance

Street 1 Name Stop Condition-Street 2 Street 2 Name Stop Condition-Street 1 LINGANORE PL StopSign **DILWORTH RD** None Remove & Replace Curb Ramp With Two New Directional Ramps or Equivalent. Remove & Replace Gutter.

Surveyor Notes:

N/A

PROW/ADA: Not Found, R304.5.3, R304.2.2-Perp, R304.3.2-Para, R305, R302.7, R304.5.4

Total Cost: 3950.00

| Compliance Description |                       | Data   | Comp | liance Description          | Data |
|------------------------|-----------------------|--------|------|-----------------------------|------|
| N/A                    | Ramp Length (in)      | 61.0   | Yes  | Ramp Slope (%)              | 7.2  |
| Yes                    | Ramp Width (in)       | 70.0   | No   | Ramp XSlope (%)             | 3.6  |
| N/A                    | Flare Type LT         | Sloped | N/A  | Flare Type RT               | N/A  |
| N/A                    | Flare Slope LT (%)    | 9.4    | N/A  | Flare Slope RT (%)          | 7.6  |
| N/A                    | Flare Traversable LT? | Yes    | N/A  | Flare Traversable RT?       | No   |
| Yes                    | Landing Length (in)   | 48.0   | No   | DWS Provided?               | No   |
| Yes                    | Landing Width (in)    | 58.0   | N/A  | DWS Contrast?               | No   |
| No                     | Landing Slope (%)     | 2.4    | N/A  | DWS Length (in)             | N/A  |
| No                     | Landing X Slope (%)   | 2.3    | N/A  | DWS Full Width?             | No   |
| N/A                    | Landing Curb? (Y/N)   | No     | N/A  | DWS Offset (in)             | N/A  |
| N/A                    | Shared Landing?       | No     |      |                             |      |
| No                     | Gutter Ponding?       | Yes    | No   | Gutter Slope (%)            | 5.8  |
| Yes                    | Gutter Lip Ht (in)    | 0.0    | Yes  | Gutter X Slope (%)          | 0.7  |
| N/A                    | Painted X Walk1?      | No     | N/A  | Painted X Walk2?            | No   |
|                        | X Walk 1 Direction    | To N   |      | X Walk 2 Direction          | To W |
| N/A                    | X Walk 1 Width (in)   | N/A    | N/A  | X Walk 2 Width (in)         | N/A  |
|                        | X Walk 1 Slope (%)    | 3.9    |      | X Walk 2 Slope (%)          | 2.7  |
|                        | X Walk 1 X Slope (%)  | 4.0    |      | X Walk 2 X Slope (%)        | 1.7  |
| N/A                    | Ramp inside XWalk1?   | N/A    | N/A  | Ramp inside XWalk2?         | N/A  |
|                        | Road Slope (%)        | 1.5    | N/A  | Clear Space?                | Yes  |
|                        | Road X Slope (%)      | 4.1    | N/A  | Clear Space to XWalk (in)   | N/A  |
| Yes                    | Any Obstructions?     | No     | Yes  | Storm Grate/Utility Hazard? | No   |
|                        | Obstruction Type      |        |      | Storm Grate/Utility Type    |      |
|                        |                       | N/A    |      |                             | N/A  |
|                        |                       |        | Yes  | Surface Condition? (G/P)    | Good |