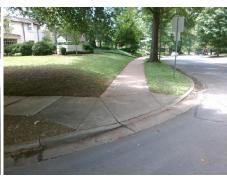

## Field Measurements/Component Compliance

Street 1 Name Stop Condition-Street 2 Street 2 Name Stop Condition-Street 1 LINGANORE PL StopSign **DILWORTH RD** None Remove & Replace Curb Ramp With Two New Directional Ramps or Equivalent. Remove & Replace Gutter.

Surveyor Notes:

N/A

PROW/ADA: Not Found, R304.5.3, R304.2.2-Perp, R304.3.2-Para, R305, R302.7, R304.5.4

Total Cost: 3950.00

| Compliance Description |                       | Data   | Comp | liance Description          | Data |
|------------------------|-----------------------|--------|------|-----------------------------|------|
| N/A                    | Ramp Length (in)      | 61.0   | Yes  | Ramp Slope (%)              | 7.2  |
| Yes                    | Ramp Width (in)       | 70.0   | No   | Ramp XSlope (%)             | 3.6  |
| N/A                    | Flare Type LT         | Sloped | N/A  | Flare Type RT               | N/A  |
| N/A                    | Flare Slope LT (%)    | 9.4    | N/A  | Flare Slope RT (%)          | 7.6  |
| N/A                    | Flare Traversable LT? | Yes    | N/A  | Flare Traversable RT?       | No   |
| Yes                    | Landing Length (in)   | 48.0   | No   | DWS Provided?               | No   |
| Yes                    | Landing Width (in)    | 58.0   | N/A  | DWS Contrast?               | No   |
| No                     | Landing Slope (%)     | 2.4    | N/A  | DWS Length (in)             | N/A  |
| No                     | Landing X Slope (%)   | 2.3    | N/A  | DWS Full Width?             | No   |
| N/A                    | Landing Curb? (Y/N)   | No     | N/A  | DWS Offset (in)             | N/A  |
| N/A                    | Shared Landing?       | No     |      |                             |      |
| No                     | Gutter Ponding?       | Yes    | No   | Gutter Slope (%)            | 5.8  |
| Yes                    | Gutter Lip Ht (in)    | 0.0    | Yes  | Gutter X Slope (%)          | 0.7  |
| N/A                    | Painted X Walk1?      | No     | N/A  | Painted X Walk2?            | No   |
|                        | X Walk 1 Direction    | To N   |      | X Walk 2 Direction          | To W |
| N/A                    | X Walk 1 Width (in)   | N/A    | N/A  | X Walk 2 Width (in)         | N/A  |
|                        | X Walk 1 Slope (%)    | 3.9    |      | X Walk 2 Slope (%)          | 2.7  |
|                        | X Walk 1 X Slope (%)  | 4.0    |      | X Walk 2 X Slope (%)        | 1.7  |
| N/A                    | Ramp inside XWalk1?   | N/A    | N/A  | Ramp inside XWalk2?         | N/A  |
|                        | Road Slope (%)        | 1.5    | N/A  | Clear Space?                | Yes  |
|                        | Road X Slope (%)      | 4.1    | N/A  | Clear Space to XWalk (in)   | N/A  |
| Yes                    | Any Obstructions?     | No     | Yes  | Storm Grate/Utility Hazard? | No   |
|                        | Obstruction Type      |        |      | Storm Grate/Utility Type    |      |
|                        |                       | N/A    |      |                             | N/A  |
|                        |                       |        | Yes  | Surface Condition? (G/P)    | Good |