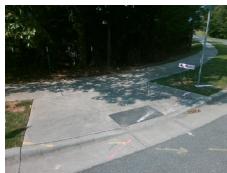

**Codes/Mitigation Info/Possible Solution** 

Field Measurements/Component Compliance

**MARVIN RD** Street 1 Name Stop Condition-Street 1 StopSign PROVIDENCE RD WEST Street 2 Name Stop Condition-Street 2 None Possible Solutions: Remove & Replace Curb Ramp With Two New Directional Ramps or Equivalent. Surveyor Notes: N/A PROW/ADA: Not Found, R304.5.1

Total Cost: 3200.00

Compliance Description Data Compliance Description Data Yes BlendTrans Slope (%) N/A Ramp Length (in) 94.0 0.4 Yes No Ramp Width (in) 44.0 BlendTrans XSlope (%) 0.5 N/A N/A Flare Type LT N/A Flare Type RT N/A N/A Flare Slope LT (%) N/A N/A Flare Slope RT (%) N/A N/A Flare Traversable LT? N/A N/A Flare Traversable RT? N/A N/A Landing Length (in) N/A N/A **DWS Provided?** N/A N/A Landing Width (in) N/A N/A **DWS Contrast?** N/A N/A N/A N/A Landing Slope (%) DWS Length (in) N/A N/A Landing X Slope (%) N/A N/A DWS Full Width? N/A N/A Landing Curb? (Y/N) N/A N/A DWS Offset (in) N/A N/A N/A Shared Landing? N/A **Gutter Ponding?** N/A N/A Gutter Slope (%) N/A N/A Gutter Lip Ht (in) N/A N/A Gutter X Slope (%) N/A N/A Painted X Walk1? No N/A Painted X Walk2? No X Walk 1 Direction To E X Walk 2 Direction To N N/A X Walk 1 Width (in) X Walk 2 Width (in) N/A X Walk 1 Slope (%) 2.5 X Walk 2 Slope (%) 8.6 X Walk 1 X Slope (%) 9.6 X Walk 2 X Slope (%) 0.6 N/A N/A Ramp inside XWalk2? N/A N/A Ramp inside XWalk1? Road Slope (%) 1.3 Clear Space? N/A Road X Slope (%) N/A Clear Space to XWalk (in) N/A 9.0 N/A N/A Any Obstructions? N/A Storm Grate/Utility Hazard? N/A **Obstruction Type** Storm Grate/Utility Type N/A N/A Yes Surface Condition? (G/P) Good No 5.2