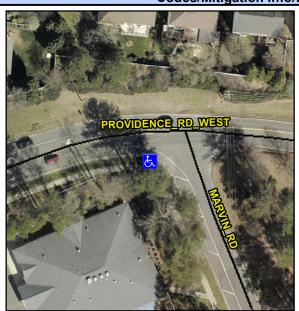

## **Access Compliance Report Public Rights-of-Way** (Curb Ramps)

Intersection ID: 27979 Main Street: PROVIDENCE RD WEST **Cross Street: MARVIN RD** SW Location: **Overall Compliance: No Severity Score:** ADA ID: 4ABCCAB5F346 Ramp Type: BlendTrans1 Initial Pass/Fail: Fail 8.75