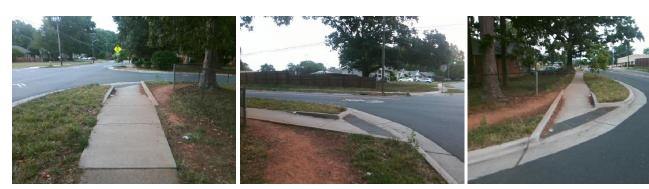

## Access Compliance Report Public Rights-of-Way (Curb Ramps)

| Intersection ID: 16578                                                                                          | Main Street: CONWAY_AV                     |                              |         | Cross Street: SCALEYBARK_RD                    |                       |       |                    | Location:                   | W    |
|-----------------------------------------------------------------------------------------------------------------|--------------------------------------------|------------------------------|---------|------------------------------------------------|-----------------------|-------|--------------------|-----------------------------|------|
| ADA ID: 4AC11D4FE51A                                                                                            | Ramp Type: Directional1                    |                              |         | Initial Pass/Fail: Fail Overall Compliance: No |                       |       |                    | o Severity Score:           | 12.5 |
| Codes/Mitigation Info/Possible Solution                                                                         |                                            |                              |         | Field Measurements/Component Compliance        |                       |       |                    |                             |      |
| Possible Solutions:                                                                                             |                                            |                              |         |                                                |                       |       | liance Description | Data                        |      |
| A LAND A                                                                                                        | To 1X                                      | Remove & Replace Entire Ramp | ).      | N/A                                            | Ramp Length (in)      | 139.0 | N/A                | Grade Break?                | N/A  |
|                                                                                                                 | 115                                        |                              |         | Yes                                            | Ramp Width (in)       | 57.0  | N/A                | Grade Break Slope (%)       | 0.0  |
|                                                                                                                 | 1150                                       |                              |         | Yes                                            | Ramp Slope (%)        | 8.0   | N/A                | Grade Break XSlope (%)      | 0.0  |
|                                                                                                                 | 1100                                       |                              |         | No                                             | Ramp XSlope (%)       | 6.3   |                    |                             |      |
| Series                                                                                                          | 110 2                                      |                              |         | N/A                                            | Flare Type LT         | N/A   | N/A                | Flare Type RT               | N/A  |
| BIOLOGIA BIOLOGIA                                                                                               | 18.9                                       |                              |         | N/A                                            | Flare Slope LT (%)    | N/A   | N/A                | Flare Slope RT (%)          | 0.0  |
| A CONTRACTOR                                                                                                    | " I have                                   | Surveyor Notes:              |         | N/A                                            | Flare Traversable LT? | N/A   | N/A                | Flare Traversable RT?       | N/A  |
| the second se | 6. All | N/A                          |         | N/A                                            | Landing Length (in)   | 0.0   | N/A                | DWS Provided?               | N/A  |
|                                                                                                                 |                                            |                              |         | N/A                                            | Landing Width (in)    | 0.0   | N/A                | DWS Contrast?               | N/A  |
| E.E.                                                                                                            | 1 the C                                    |                              |         | N/A                                            | Landing Slope (%)     | 0.0   | N/A                | DWS Length (in)             | N/A  |
| AND THE STAR Y                                                                                                  |                                            |                              |         | N/A                                            | Landing X Slope (%)   | 0.0   | N/A                | DWS Full Width?             | N/A  |
|                                                                                                                 | and and                                    | PROW/ADA:                    |         | N/A                                            | Landing Curb? (Y/N)   | N/A   | N/A                | DWS Offset LT (in)          | N/A  |
| No I have the                                                                                                   | and the                                    | R304.5.3                     |         | N/A                                            | Shared Landing?       | N/A   | N/A                | DWS Offset RT (in)          | N/A  |
|                                                                                                                 |                                            |                              |         | N/A                                            | Gutter Ponding?       | 0.0   | N/A                | Gutter Slope (%)            | N/A  |
|                                                                                                                 | 120 . 31                                   |                              |         | N/A                                            | Gutter Lip Ht (in)    | 0.0   | N/A                | Gutter X Slope (%)          | N/A  |
|                                                                                                                 |                                            | 4                            |         | N/A                                            | Painted X Walk1?      | No    |                    | Road Slope (%)              | 2.0  |
| Street 1 Name                                                                                                   | CONWAY AV                                  | _                            |         |                                                | X Walk 1 Direction    | To SE |                    | Road X Slope (%)            | 4.8  |
| Stop Condition-Street 1                                                                                         | StopSign                                   |                              |         |                                                | X Walk 1 Width (in)   | N/A   |                    | Clear Space?                | N/A  |
| Street 2 Name                                                                                                   | N/A                                        |                              |         |                                                | X Walk 1 Slope (%)    | 2.0   | N/A                | Clear Space to XWalk (in)   | N/A  |
| Stop Condition-Street 2                                                                                         | N/A                                        |                              |         |                                                | X Walk 1 X Slope (%)  | 4.8   | N/A                | Storm Grate/Utility Hazard? | N/A  |
|                                                                                                                 |                                            |                              |         | N/A                                            | Ramp inside XWalk1?   | N/A   |                    | Storm Grate/Utility Type    |      |
|                                                                                                                 |                                            |                              |         | N/A                                            | Any Obstructions?     | N/A   |                    |                             | N/A  |
|                                                                                                                 |                                            | Total Cost: \$               | 1600.00 |                                                | Obstruction Type      |       | Yes                | Surface Condition? (G/P)    | Good |
|                                                                                                                 |                                            |                              |         |                                                |                       | N/A   | N/A                | Curb Slope (%)              | 14.4 |