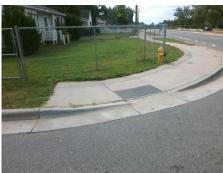

Possible Solutions:

Remove & Replace Entire Ramp.

Surveyor Notes:

N/A

PROW/ADA:

R304.5.3

Total Cost: \$ 1600.00

| Fleid Measurements/Component Compliance |                      |      |      |                             |      |  |  |
|-----------------------------------------|----------------------|------|------|-----------------------------|------|--|--|
| Comp                                    | liance Description   | Data | Comp | liance Description          | Data |  |  |
| N/A                                     | Ramp Length LT (in)  | 53.0 | N/A  | Ramp Length RT (in)         | 62.0 |  |  |
| Yes                                     | Ramp Width LT (in)   | 72.5 | Yes  | Ramp Width RT (in)          | 71.5 |  |  |
| Yes                                     | Ramp Slope LT (%)    | 6.4  | Yes  | Ramp Slope RT (%)           | 7.2  |  |  |
| No                                      | Ramp XSlope LT (%)   | 4.5  | No   | Ramp XSlope RT (%)          | 2.6  |  |  |
| N/A                                     | Landing Length (in)  | N/A  | N/A  | DWS Provided?               | N/A  |  |  |
| N/A                                     | Landing Width (in)   | N/A  | N/A  | DWS Contrast?               | N/A  |  |  |
| N/A                                     | Landing Slope (%)    | N/A  | N/A  | DWS Length (in)             | N/A  |  |  |
| N/A                                     | Landing X Slope (%)  | N/A  | N/A  | DWS Full Width?             | N/A  |  |  |
| N/A                                     | Landing Curb? (Y/N)  | N/A  | N/A  | DWS Offset (in)             | N/A  |  |  |
| N/A                                     | Shared Landing?      | N/A  |      |                             |      |  |  |
| N/A                                     | Gutter Ponding?      | N/A  | N/A  | Gutter Slope (%)            | N/A  |  |  |
| N/A                                     | Gutter Lip Ht (in)   | N/A  | N/A  | Gutter X Slope (%)          | N/A  |  |  |
| N/A                                     | Painted X Walk1?     | No   | N/A  | Painted X Walk2?            | N/A  |  |  |
|                                         | X Walk 1 Direction   | To N |      | X Walk 2 Direction          | N/A  |  |  |
| N/A                                     | X Walk 1 Width (in)  | N/A  | N/A  | X Walk 2 Width (in)         | N/A  |  |  |
|                                         | X Walk 1 Slope (%)   | 0.3  |      | X Walk 2 Slope (%)          | N/A  |  |  |
|                                         | X Walk 1 X Slope (%) | 1.0  |      | X Walk 2 X Slope (%)        | N/A  |  |  |
| N/A                                     | Ramp inside XWalk1?  | N/A  | N/A  | Ramp inside XWalk2?         | N/A  |  |  |
|                                         | Road Slope (%)       | N/A  | N/A  | Clear Space?                | N/A  |  |  |
|                                         | Road X Slope (%)     | N/A  | N/A  | Clear Space to XWalk (in)   | N/A  |  |  |
| N/A                                     | Any Obstructions?    | N/A  | N/A  | Storm Grate/Utility Hazard? | N/A  |  |  |
|                                         | Obstruction Type     |      |      | Storm Grate/Utility Type    |      |  |  |
|                                         |                      | N/A  |      |                             | N/A  |  |  |
|                                         |                      |      | Yes  | Surface Condition? (G/P)    | Good |  |  |
|                                         |                      |      | N/A  | Curb Slope (%)              | 16.3 |  |  |
| 6.1                                     |                      |      |      |                             |      |  |  |