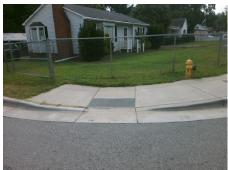

Possible Solutions:

Remove & Replace Entire Ramp.

Surveyor Notes:

N/A

PROW/ADA:

R304.5.3

Total Cost: \$ 1600.00

| Fleid Measurements/Component Compliance |                      |      |      |                             |      |  |  |
|-----------------------------------------|----------------------|------|------|-----------------------------|------|--|--|
| Comp                                    | liance Description   | Data | Comp | liance Description          | Data |  |  |
| N/A                                     | Ramp Length LT (in)  | 53.0 | N/A  | Ramp Length RT (in)         | 62.0 |  |  |
| Yes                                     | Ramp Width LT (in)   | 72.5 | Yes  | Ramp Width RT (in)          | 71.5 |  |  |
| Yes                                     | Ramp Slope LT (%)    | 6.4  | Yes  | Ramp Slope RT (%)           | 7.2  |  |  |
| No                                      | Ramp XSlope LT (%)   | 4.5  | No   | Ramp XSlope RT (%)          | 2.6  |  |  |
| N/A                                     | Landing Length (in)  | N/A  | N/A  | DWS Provided?               | N/A  |  |  |
| N/A                                     | Landing Width (in)   | N/A  | N/A  | DWS Contrast?               | N/A  |  |  |
| N/A                                     | Landing Slope (%)    | N/A  | N/A  | DWS Length (in)             | N/A  |  |  |
| N/A                                     | Landing X Slope (%)  | N/A  | N/A  | DWS Full Width?             | N/A  |  |  |
| N/A                                     | Landing Curb? (Y/N)  | N/A  | N/A  | DWS Offset (in)             | N/A  |  |  |
| N/A                                     | Shared Landing?      | N/A  |      |                             |      |  |  |
| N/A                                     | Gutter Ponding?      | N/A  | N/A  | Gutter Slope (%)            | N/A  |  |  |
| N/A                                     | Gutter Lip Ht (in)   | N/A  | N/A  | Gutter X Slope (%)          | N/A  |  |  |
| N/A                                     | Painted X Walk1?     | No   | N/A  | Painted X Walk2?            | N/A  |  |  |
|                                         | X Walk 1 Direction   | To N |      | X Walk 2 Direction          | N/A  |  |  |
| N/A                                     | X Walk 1 Width (in)  | N/A  | N/A  | X Walk 2 Width (in)         | N/A  |  |  |
|                                         | X Walk 1 Slope (%)   | 0.3  |      | X Walk 2 Slope (%)          | N/A  |  |  |
|                                         | X Walk 1 X Slope (%) | 1.0  |      | X Walk 2 X Slope (%)        | N/A  |  |  |
| N/A                                     | Ramp inside XWalk1?  | N/A  | N/A  | Ramp inside XWalk2?         | N/A  |  |  |
|                                         | Road Slope (%)       | N/A  | N/A  | Clear Space?                | N/A  |  |  |
|                                         | Road X Slope (%)     | N/A  | N/A  | Clear Space to XWalk (in)   | N/A  |  |  |
| N/A                                     | Any Obstructions?    | N/A  | N/A  | Storm Grate/Utility Hazard? | N/A  |  |  |
|                                         | Obstruction Type     |      |      | Storm Grate/Utility Type    |      |  |  |
|                                         |                      | N/A  |      |                             | N/A  |  |  |
|                                         |                      |      | Yes  | Surface Condition? (G/P)    | Good |  |  |
|                                         |                      |      | N/A  | Curb Slope (%)              | 16.3 |  |  |
| 6.1                                     |                      |      |      |                             |      |  |  |