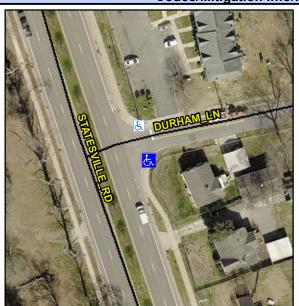

## Access Compliance Report Public Rights-of-Way (Curb Ramps)

Intersection ID: 6282 Main Street: DURHAM\_LN Cross Street: STATESVILLE\_RD Location: E

ADA ID: 4ACD9F9C37E6 Ramp Type: Para Initial Pass/Fail: Fail Overall Compliance: No Severity Score: 1.25

## Field Measurements/Component Compliance

| Street 1 Name           | DURHAM LN |
|-------------------------|-----------|
| Stop Condition-Street 1 | StopSign  |
| Street 2 Name           | N/A       |
| Stop Condition-Street 2 | N/A       |