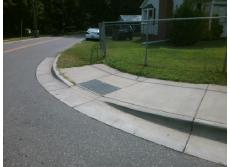

Possible Solutions:

Remove & Replace Entire Ramp.

Surveyor Notes:

N/A

PROW/ADA:

R304.5.3

Total Cost: \$ 1600.00

| Fleid Measurements/Component Compliance |                      |      |      |                             |      |  |  |
|-----------------------------------------|----------------------|------|------|-----------------------------|------|--|--|
| Comp                                    | liance Description   | Data | Comp | liance Description          | Data |  |  |
| N/A                                     | Ramp Length LT (in)  | 53.0 | N/A  | Ramp Length RT (in)         | 62.0 |  |  |
| Yes                                     | Ramp Width LT (in)   | 72.5 | Yes  | Ramp Width RT (in)          | 71.5 |  |  |
| Yes                                     | Ramp Slope LT (%)    | 6.4  | Yes  | Ramp Slope RT (%)           | 7.2  |  |  |
| No                                      | Ramp XSlope LT (%)   | 4.5  | No   | Ramp XSlope RT (%)          | 2.6  |  |  |
| N/A                                     | Landing Length (in)  | N/A  | N/A  | DWS Provided?               | N/A  |  |  |
| N/A                                     | Landing Width (in)   | N/A  | N/A  | DWS Contrast?               | N/A  |  |  |
| N/A                                     | Landing Slope (%)    | N/A  | N/A  | DWS Length (in)             | N/A  |  |  |
| N/A                                     | Landing X Slope (%)  | N/A  | N/A  | DWS Full Width?             | N/A  |  |  |
| N/A                                     | Landing Curb? (Y/N)  | N/A  | N/A  | DWS Offset (in)             | N/A  |  |  |
| N/A                                     | Shared Landing?      | N/A  |      |                             |      |  |  |
| N/A                                     | Gutter Ponding?      | N/A  | N/A  | Gutter Slope (%)            | N/A  |  |  |
| N/A                                     | Gutter Lip Ht (in)   | N/A  | N/A  | Gutter X Slope (%)          | N/A  |  |  |
| N/A                                     | Painted X Walk1?     | No   | N/A  | Painted X Walk2?            | N/A  |  |  |
|                                         | X Walk 1 Direction   | To N |      | X Walk 2 Direction          | N/A  |  |  |
| N/A                                     | X Walk 1 Width (in)  | N/A  | N/A  | X Walk 2 Width (in)         | N/A  |  |  |
|                                         | X Walk 1 Slope (%)   | 0.3  |      | X Walk 2 Slope (%)          | N/A  |  |  |
|                                         | X Walk 1 X Slope (%) | 1.0  |      | X Walk 2 X Slope (%)        | N/A  |  |  |
| N/A                                     | Ramp inside XWalk1?  | N/A  | N/A  | Ramp inside XWalk2?         | N/A  |  |  |
|                                         | Road Slope (%)       | N/A  | N/A  | Clear Space?                | N/A  |  |  |
|                                         | Road X Slope (%)     | N/A  | N/A  | Clear Space to XWalk (in)   | N/A  |  |  |
| N/A                                     | Any Obstructions?    | N/A  | N/A  | Storm Grate/Utility Hazard? | N/A  |  |  |
|                                         | Obstruction Type     |      |      | Storm Grate/Utility Type    |      |  |  |
|                                         |                      | N/A  |      |                             | N/A  |  |  |
|                                         |                      |      | Yes  | Surface Condition? (G/P)    | Good |  |  |
|                                         |                      |      | N/A  | Curb Slope (%)              | 16.3 |  |  |
| 6.1                                     |                      |      |      |                             |      |  |  |