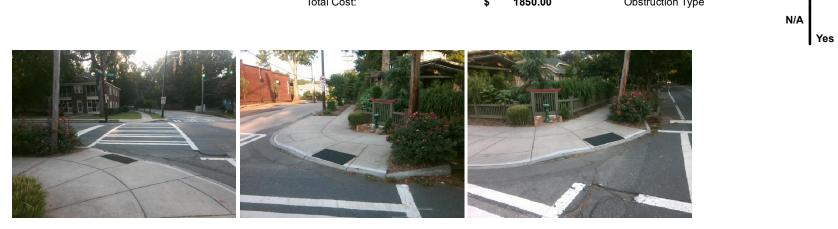

## Access Compliance Report Public Rights-of-Way (Curb Ramps)

| Intersection ID: 15254     Main Street: IDEAL WY     Cross Street: PARK RD     Location:     NW       ADA ID: 4AD626E631E9     Ramp Type: Perp     Initial Pass/Fail: Fail     Overall Compliance: No     Severity Score:     22.5       Codes/Mitigation Info/Possible Solution:     Endid Measurements/Compliance: Description     Data       MAR Ramp Lengh (n)     61.0     No     Ramp Slope (%)     6.7       NA< Ramp Lengh (n)     61.0     No     Ramp Slope (%)     6.7       NA     Ramp Slope (%)     6.7     No     Ramp Slope (%)     6.7       NA     Ramp Lengh (n)     61.0     No     Ramp Slope (%)     8.7       NA     Flare Type IT     NA     Ramp Slope (%)     NA     Flare Type RT     NIA       NA     Flare Traversable IT?     NIA     Flare Traversable RT?     NIA     NA     Flare Traversable RT?     NIA       Surveyor Notes:     NIA     Landing Length (n)     NIA     NIA     NIA     NIA     NIA     Side Condition.     NIA     NIA     NIA     NIA     NIA     NIA                                                                                                                                                                                       |                                         |                       |                 | •                      |         | ,                                       |                             |                   |      |                     |     |
|---------------------------------------------------------------------------------------------------------------------------------------------------------------------------------------------------------------------------------------------------------------------------------------------------------------------------------------------------------------------------------------------------------------------------------------------------------------------------------------------------------------------------------------------------------------------------------------------------------------------------------------------------------------------------------------------------------------------------------------------------------------------------------------------------------------------------------------------------------------------------------------------------------------------------------------------------------------------------------------------------------------------------------------------------------------------------------------------------------------------------------------------------------------------------------------------------|-----------------------------------------|-----------------------|-----------------|------------------------|---------|-----------------------------------------|-----------------------------|-------------------|------|---------------------|-----|
| Codes/Mitigation Info/Possible Solution Field Measurements/Component Compliance   Possible Solutions: Remove & Replace Entire Ramp. N/A Remp Length (n) 61.0 No Ramp Stope (%) 8.7   N/A Ramp Length (n) 61.0 No Ramp Stope (%) 8.7   N/A Ramp Length (n) 61.0 No Ramp Stope (%) 8.7   N/A Ramp Stope (%) 3.7 No Ramp Stope (%) 3.7   N/A Flare Stope LT (%) N/A Flare Stope LT (%) N/A   N/A Flare Stope LT (%) N/A Flare Stope RT (%) N/A   N/A Flare Stope LT (%) N/A Flare Stope RT (%) N/A   N/A Flare Stope LT (%) N/A Flare Stope RT (%) N/A   N/A Flare Stope LT (%) N/A Flare Stope RT (%) N/A   N/A Flare Stope LT (%) N/A N/A Flare Stope RT (%) N/A   N/A Landing Wdth (n) N/A N/A DWS Porded? N/A   N/A Landing Stope (%) N/A N/A DWS Porded? N/A   N/A Landing Stope (%) N/A N/A Gutter Stope (%) N/A   N/A Stop Condition-Street 2 Si                                                                                                                                                                                                                                                                                                                                              | Intersection ID: 15254                  | Main Street: IDEAL_WY |                 |                        |         | Street:                                 | PARK_RD                     | Location:         | NW   |                     |     |
| Possible Solutions:     Compliance     Description     Data     Compliance     Description     Data       NVA     Ramp Length (in)     61.0     No     Ramp Stope (%)     8.7       NVA     Ramp Length (in)     61.0     No     Ramp Stope (%)     8.7       NVA     Ramp Length (in)     61.0     No     Ramp Stope (%)     8.7       NVA     Ramp Length (in)     61.0     No     Ramp Stope (%)     8.7       NVA     Ramp Length (in)     NIA     Ramp Stope (%)     8.7     NIA       NVA     Filaer Type LT     NIA     NiA     Filaer Type RT     NIA       NVA     Filaer Type LT     NIA     NIA     Filaer Type RT     NIA       NVA     Filaer Type LT     NIA     NIA     Filaer Type RT     NIA       NVA     Filaer Type LT     NIA     NIA     Filaer Type RT     NIA       NVA     Filaer Type LT     NIA     NIA     NIA     NIA     NIA       NVA     Filaer Type LT     NIA     MIA     NIA     NIA                                                                                                                                                                                                                                                                           | ADA ID: 4AD626E631E9                    | Ramp Type: Perp       |                 |                        |         | Pass/Fa                                 | ail: Fail Overall (         | o Severity Score: | 22.5 |                     |     |
| Street 1 Name   PARK RD     Street 1 Name   NA     NA   Street 1 Name     NA   Ramp Stope (%)   NA     NA   Street 1 Name   NA     Street 1 Name   NA     Street 1 Name   PARK RD     Street 1 Name   NA     NA   Street 1 Name     NA   NA     NA   Stape (%)   NA     NA   NA   Stape (%)   NA     NA   <                                                                                                                                                                                                                                                                                                                                                                                                                                                                                                                       | Codes/Mitigation Info/Possible Solution |                       |                 |                        |         | Field Measurements/Component Compliance |                             |                   |      |                     |     |
| No   Ramp With (in)   37.0   No   Ramp XSlope (%)   3.5     N/A   Flare Type LT   N/A   Flare Type LT   N/A   N/A   Flare Type RT   N/A     N/A   Flare Taversable LT?   N/A   N/A   Flare Taversable LT?   N/A   N/A   Flare Taversable LT?   N/A   N/A   Flare Taversable LT?   N/A   N/A   Flare Taversable LT?   N/A   N/A   Flare Taversable LT?   N/A   N/A   Flare Taversable LT?   N/A   N/A   Flare Taversable T?   N/A   N/A   N/A   Flare Taversable T?   N/A   N/A   Flare Ta                                                                                                                                                                                                                                               |                                         |                       |                 | Compliance Description |         |                                         | Data Compliance Description |                   |      |                     |     |
| No   Ramp Width (in)   37.0   No   Ramp XSlope (%)   3.5     N/A   Flare Type LT   N/A   N/A   Flare Type LT   N/A   N/A   Flare Type RT   N/A     N/A   Flare Taversable LT?   N/A   N/A   Flare Taversable LT?   N/A   N/A   Flare Taversable LT?   N/A   N/A   Flare Taversable LT?   N/A   N/A   Flare Taversable LT?   N/A   N/A   Flare Taversable LT?   N/A   N/A   Flare Taversable LT?   N/A   N/A   Flare Taversable LT?   N/A   N/A   Flare Taversable LT?   N/A   N/A   Flare Taversable LT?   N/A   N/A   Flare Taversable LT?   N/A   N/A   Flare Taversable T?   N/A   N/A   Fla                                                                                                                                                                                                                                               | <b>T</b> .    5                         | 1                     | Remove & Rep    | ace Entire Ramp        | ).      | N/A                                     | Ramp Length (in)            | 61.0              | No   | Ramp Slope (%)      | 8.7 |
| NA   Flare Type LT   NA   Flare Type RT   NA     NA   Flare Slope LT (%)   NA   NA   Flare Slope RT (%)   NA     NA   Flare Slope LT (%)   NA   NA   Flare Slope RT (%)   NA     NA   Flare Taversable LT (%)   NA   NA   Slope RT (%)   NA     NA   Flare Taversable LT (%)   NA   NA   Slope RT (%)   NA     NA   Flare Taversable LT (%)   NA   NA   Slope RT (%)   NA     NA   Flare Taversable LT (%)   NA   NA   Slope RT (%)   NA     NA   Landing Lepidh (m)   NA   NA   DWS Contrast?   NA     NA   Landing Slope (%)   NA   NA   DWS Contrast?   NA     NA   Landing CVP (VN)   NA   NA   DWS Contrast?   NA     NA   Shared Landing?   NA   NA   Subscope (%)   NA   NA     NO FOUND, R304.5.1, R304.2.1, R304.2.2.7.   NA   Gutter Ponding?   NA   NA   Subscope (%)   NA     Street 1 Name   PARK RD   Sig Condition-Street 2   Sign and </td <td>A LA ALES</td> <td>12 the second is</td> <td></td> <td></td> <td></td> <td>No</td> <td></td> <td>37.0</td> <td>No</td> <td> ,</td> <td>3.5</td>                                                                                                                                                                                    | A LA ALES                               | 12 the second is      |                 |                        |         | No                                      |                             | 37.0              | No   | ,                   | 3.5 |
| Street 1 Name   PARK RD     Stop Condition-Street 2   Signal     N/A   Kala Stope (%)   NA     N/A   Ramp inside XWalk1?   Yes     N/A   Caler Space?   NA     N/A   And/ DobstructionS? </td <td></td> <td>12 2 6,18</td> <td></td> <td></td> <td></td> <td>N/A</td> <td></td> <td>N/A</td> <td>N/A</td> <td></td> <td>N/A</td>                                                                                                                                                                                                                          |                                         | 12 2 6,18             |                 |                        |         | N/A                                     |                             | N/A               | N/A  |                     | N/A |
| NiA   Flare Traversable LT?   NiA   NiA   Flare Traversable RT?   NiA     NiA   Landing Length (in)   NiA   Linding Length (in)   NiA   DWS Provided?   NiA     NiA   Landing Slope (%)   NiA   Landing Slope (%)   NiA   NiA   DWS Provided?   NiA     NiA   Landing Slope (%)   NiA   Landing Slope (%)   NiA   NiA   DWS Sclutthith?   NiA     NiA   Landing Slope (%)   NiA   NiA   DWS Sclutthith?   NiA     NiA   Landing Slope (%)   NiA   NiA   DWS Sclutthith?   NiA     NiA   Landing Slope (%)   NiA   NiA   DWS Sclutthith?   NiA     NiA   Landing Slope (%)   NiA   NiA   DWS Sclutthith?   NiA     NiA   Gutter Slope (%)   NiA   State Slope (%)   NiA   NiA   Gutter Slope (%)   NiA     NiA   State 1 Name   PARK RD   NiA   State 3   NiA   Painted X Walk?   NiA   XWalk 2 Directon   NiA     Stop Condition-Street 1   NiA   NiA   XWalk 1 Nicope (%)   State 3   XW                                                                                                                                                                                                                                                                                                         |                                         | L. I                  |                 |                        |         | N/A                                     | Flare Slope LT (%)          | N/A               | N/A  | Flare Slope RT (%)  | N/A |
| Surveyor Notes:   N/A   Landing With (in)   N/A   DWS Contrast?   N/A     N/A   Landing Slope (%)   N/A   N/A   DWS Contrast?   N/A     N/A   Landing Slope (%)   N/A   N/A   DWS Contrast?   N/A     N/A   Landing Slope (%)   N/A   N/A   DWS Contrast?   N/A     N/A   Landing Slope (%)   N/A   N/A   DWS Contrast?   N/A     N/A   Landing Slope (%)   N/A   N/A   DWS Contrast?   N/A     N/A   Landing Curb? (Y/N)   N/A   N/A   DWS Offset (in)   N/A     N/A   Gutter Ponding?   N/A   Gutter Slope (%)   N/A   Gutter Slope (%)   N/A     N/A   Painted X Walk 12   Yes   N/A   Gutter X Slope (%)   N/A   N/A     Stop Condition-Street 2   Signal   X/A   X/Alk 1 Slope (%)   Stop Condition-Street 1   N/A   Ramp inside XWalk 12   Yes   N/A   Ramp inside XWalk 2   N/A     Stop Condition-Street 1   N/A   N/A   Ramp inside XWalk 12   Yes   N/A   Ramp inside XWalk 2   N/A <t< td=""><td>the second second</td><td></td><td></td><td></td><td></td><td>N/A</td><td>Flare Traversable LT?</td><td>N/A</td><td>N/A</td><td></td><td>N/A</td></t<>                                                                                                                                | the second second                       |                       |                 |                        |         | N/A                                     | Flare Traversable LT?       | N/A               | N/A  |                     | N/A |
| Surveyor Notes:   N/A   Landing Widh (in)   N/A   N/A   DWS Contrast?   N/A     N/A   Landing Slope (%)   N/A   N/A   DWS Length (in)   N/A     N/A   Landing Slope (%)   N/A   N/A   DWS Contrast?   N/A     N/A   Landing Slope (%)   N/A   N/A   DWS Contrast?   N/A     N/A   Landing Curb? (Y/N)   N/A   N/A   DWS Offset (in)   N/A     N/A   Shared Landing?   N/A   M/A   Gutter Ponding?   N/A   M/A   Gutter Slope (%)   N/A   Gutter Slope (%)   N/A   M/A   Gutter Slope (%)   N/A   N/A   Slope (%)   N/A   Slope (%)   N/A   Slope (%)   N/A   Slope (%)   N/A   <                                                                                                                                                                                                                                                                                                                        | AND ALL ALL                             |                       |                 |                        |         | N/A                                     | Landing Length (in)         | N/A               | N/A  | DWS Provided?       | N/A |
| NMALanding X Slope (%)N/AN/ADWS Full Width?N/AN/ALanding Curb? (Y/N)N/AN/ADWS Offset (in)N/AN/AShared Landing?N/AN/ADWS Offset (in)N/AN/AShared Landing?N/AN/AGutter Slope (%)N/AN/AGutter Ponding?N/AN/AGutter Slope (%)N/AN/AGutter Lip Ht (in)N/AGutter X Slope (%)N/AN/AStreet 1 NamePARK RDN/AGutter X Slope (%)N/AStreet 1 NamePARK RDSignalN/AValk 1 X Slope (%)StopStreet 2 NameN/ASignalX Walk 1 X Slope (%)StopX Walk 2 Slope (%)N/AStop Condition-Street 1N/AN/AKampi Inside XWalk1?YesN/AKakl 2 X Slope (%)N/AStop Condition-Street 1N/AN/AKampi Inside XWalk1?YesN/ARampi Inside XWalk1?YesStop Condition-Street 1N/AN/AKakl 2 X Slope (%)N/AN/AClear Space?N/AStop Condition-Street 1N/AN/AAny Obstructions?N/AN/AStorm Grate/Utility Hazard?N/AKith Y Slope (%)N/AN/AStorm Grate/Utility TypeN/AStorm Grate/Utility TypeN/A                                                                                                                                                                                                                                                                                                                                                        |                                         | 66                    | Surveyor Notes: |                        |         | N/A                                     |                             | N/A               | N/A  | DWS Contrast?       | N/A |
| Nr.A Landing X Slope (%) N/A N/A DWS Full Width? N/A   N/A Landing Curb? (Y/N) N/A Landing Curb? (Y/N) N/A DWS Offset (in) N/A   N/A Shared Landing? N/A N/A Gutter Slope (%) N/A   N/A Gutter Ponding? N/A N/A Gutter Slope (%) N/A   N/A Gutter Lip Ht (in) N/A Gutter X Slope (%) N/A   N/A Gutter X Slope (%) N/A Gutter X Slope (%) N/A   Street 1 Name PARK RD N/A Ford A Slope (%) N/A Painted X Walk 1? Yes N/A Painted X Walk 2 Direction N/A   Street 1 Name PARK RD Signal N/A XWalk 1 Direction To E X Walk 2 Direction N/A   Street 2 Name N/A Signal XWalk 1 Slope (%) 5.5 X Walk 2 X Slope (%) N/A   Stop Condition-Street 1 N/A N/A Ramp inside XWalk1? Yes N/A Ramp inside XWalk2 X Slope (%) N/A   Stop Condition-Street 1 N/A N/A Ramp inside XWalk1? Yes N/A Ramp inside XWalk2 X Slope (%) N/A   Stop Condition-Street 1 N/A N/A Ramp inside XWalk1? Yes<                                                                                                                                                                                                                                                                                                                    |                                         |                       | N/A             |                        |         | N/A                                     | Landing Slope (%)           | N/A               | N/A  | DWS Length (in)     | N/A |
| N/A   Landing Curb? (Y/N)   N/A   N/A   DWS Offset (in)   N/A     N/A   Shared Landing?   N/A   N/A   Gutter Slope (%)   N/A     N/A   Gutter Ponding?   N/A   N/A   Gutter Slope (%)   N/A     N/A   Gutter Lip Ht (in)   N/A   N/A   Gutter Slope (%)   N/A     N/A   Gutter Lip Ht (in)   N/A   N/A   Gutter X Slope (%)   N/A     Street 1 Name   PARK RD   N/A   Street 3 Signal   X/A   X/A   Street 3 Signal   X/A   Y/A   Valk 2 Vidth (in)   N/A     Street 2 Name   N/A   Street 3 Name   N/A   K/A   X/A   X/                                                                                                                                                                                                                                                                                                                                                                                                              | THE WY B                                |                       |                 |                        |         | N/A                                     |                             | N/A               | N/A  |                     | N/A |
| N/A   Shared Landing?   N/A   N/A   Gutter Slope (%)   N/A     PROW/ADA:   N/A   Gutter Ponding?   N/A   N/A   Gutter Slope (%)   N/A     N/A   Gutter Lip Ht (in)   N/A   Gutter X Slope (%)   N/A   N/A     Street 1 Name   PARK RD   N/A   Valk 1 Direction   Tot B   XWalk 2 Direction   N/A     Stop Condition-Street 2   Signal   Signal   X/A   XWalk 1 Slope (%)   N/A   XWalk 2 Slope (%)   N/A     Stop Condition-Street 1   N/A   Stop Condition-Street 1   N/A   Kamp inside XWalk1?   Yes   XWalk 2 Slope (%)   N/A     Stop Condition-Street 1   N/A   N/A   Ramp inside XWalk1?   Yes   XWalk 2 Slope (%)   N/A     Stop Condition-Street 1   N/A   N/A   Ramp inside XWalk1?   Yes   N/A   Ramp inside XWalk2?   N/A     Stop Condition-Street 1   N/A   N/A   Ramp inside XWalk2?   N/A   Ramp inside XWalk2?   N/A     Stop Condition-Street 1   N/A   N/A   Ramp inside XWalk2?   N/A   Ramp inside XWalk2?   N/A     Kod X Slope (%) </td <td></td> <td>II CA MAN</td> <td></td> <td></td> <td></td> <td>N/A</td> <td><b>-</b> · · · <i>/</i></td> <td>N/A</td> <td>N/A</td> <td>DWS Offset (in)</td> <td>N/A</td>                                                            |                                         | II CA MAN             |                 |                        |         | N/A                                     | <b>-</b> · · · <i>/</i>     | N/A               | N/A  | DWS Offset (in)     | N/A |
| PROW/ADA:   N/A   Gutter Ponding?   N/A   M/A   Gutter Slope (%)   N/A     N/A   Gutter Lip Ht (in)   N/A   Gutter X Slope (%)   N/A     N/A   Gutter Lip Ht (in)   N/A   Gutter X Slope (%)   N/A     N/A   Gutter Lip Ht (in)   N/A   Gutter X Slope (%)   N/A     Street 1 Name   PARK RD   X/A   X/AIA 1 Direction   To E   X/AIA 2 Valk 2 Direction   N/A     Stop Condition-Street 2   Signal   X/A   X/AIA 1 Slope (%)   0.3   X/AIA 2 Slope (%)   N/A     Stop Condition-Street 1   N/A   N/A   Ramp inside XWalk1?   Yes   N/A   Ramp inside XWalk2?   N/A     Stop Condition-Street 1   N/A   N/A   Ramp inside XWalk1?   Yes   N/A   Ramp inside XWalk2?   N/A     Stop Condition-Street 1   N/A   N/A   Ramp inside XWalk1?   Yes   N/A   Clear Space?   N/A     Stop Condition-Street 1   N/A   N/A   Any Obstructions?   N/A   Store Grade JUlility Hazard?   N/A     Stop Condition-Street 1   N/A   Istom Grate/Utility Hazard?   N/A                                                                                                                                                                                                                                             |                                         | 1 Ap                  |                 |                        |         | N/A                                     |                             | N/A               |      |                     |     |
| Not Found, R304.5.1, R304.2.2,<br>R304.5.3   N/A<br>R304.5.3   Gutter Lip Ht (in)   N/A<br>Painted X Walk1?   N/A<br>Ves   N/A<br>Valk 2 Direction   N/A     Street 1 Name   PARK RD<br>Stop Condition-Street 2   Signal   N/A   X Walk 1 Slope (%)   5.5   X Walk 2 Slope (%)   N/A     Street 2 Name   N/A   N/A   Ramp inside XWalk1?   Yes   N/A   X Walk 2 Slope (%)   N/A     Stop Condition-Street 1   N/A   N/A   Ramp inside XWalk1?   Yes   N/A   Ramp inside XWalk2?   N/A     Stop Condition-Street 1   N/A   N/A   Ramp inside XWalk1?   Yes   N/A   Ramp inside XWalk2?   N/A     Stop Condition-Street 1   N/A   N/A   Ramp inside XWalk1?   Yes   N/A   Clear Space to XWalk(in)   N/A     Kith A Slope (%)   N/A   Any Obstructions?   N/A   Storm Grate/Utility Hazard?   N/A     Kith A Slope (%)   N/A   Storm Grate/Utility Type   N/A   Storm Grate/Utility                                                                       |                                         | L ANTELLE             | PROW/ADA:       |                        |         | N/A                                     | •                           |                   | N/A  | Gutter Slope (%)    | N/A |
| R304.5.3   N/A   Painted X Walk 1?   Yes   N/A   X Walk 1 Direction   To E   X Walk 2 Direction   N/A     Street 1 Name   PARK RD   Image: Condition-Street 2   Signal   Image: Condition Street 2   Signal   Image: Condition Street 2   X Walk 1 Slope (%)   Signal   Image: Condition Street 2   X Walk 2 Slope (%)   N/A     Stop Condition-Street 1   N/A   N/A   Ramp inside XWalk ?   Yes   N/A   Ramp inside XWalk ?   N/A     Stop Condition-Street 1   N/A   N/A   Ramp inside XWalk ?   N/A   Ramp inside XWalk ?   N/A     Stop Condition-Street 1   N/A   N/A   Ramp inside XWalk ?   N/A   Ramp inside XWalk ?   N/A     Stop Condition-Street 1   N/A   N/A   Ramp inside XWalk ?   N/A   Ramp inside XWalk ?   N/A     Kod X Slope (%)   N/A   N/A </td <td>Total 110 1- 1- 1 10</td> <td>1</td> <td>Not Found R3</td> <td>0451 R30422</td> <td></td> <td>N/A</td> <td>Gutter Lip Ht (in)</td> <td>N/A</td> <td>N/A</td> <td> ,</td> <td>N/A</td> | Total 110 1- 1- 1 10                    | 1                     | Not Found R3    | 0451 R30422            |         | N/A                                     | Gutter Lip Ht (in)          | N/A               | N/A  | ,                   | N/A |
| Street 1 Name   PARK RD     Stop Condition-Street 2   Signal     Street 2 Name   N/A     Stop Condition-Street 1   N/A     Stop Condition-Street 1   N/A     Stop Condition-Street 1   N/A     Stop Condition-Street 2   N/A     Stop Condition-Street 1   N/A     N/A   Ramp inside XWalk1?   Yes     Road Stope (%)   N/A     Stop Condition-Street 1   N/A     N/A   Ramp inside XWalk1?   Yes     Road Xslope (%)   N/A   Idear Space?   N/A     Stop Condition-Street 1   N/A   Any Obstructions?   N/A   Idear Space to XWalk (in)   N/A     VIA   Idear Space to XWalk (in)   N/A   Idear Space to XWalk (in)   N/A     VIA   Idear Space to XWalk (in)   N/A   Idear Space to XWalk (in)   N/A     VIA   Idear Space to XWalk (in)                                                                                                                                                                                                                                                                                                        | I have a                                |                       |                 |                        | N/A     | ,                                       | Yes                         | N/A               |      |                     |     |
| N/A   X Walk 1 Width (in)   158.0   N/A   X Walk 2 Width (in)   N/A     Street 1 Name   PARK RD   X Walk 1 Slope (%)   5.5   X Walk 2 Slope (%)   N/A     Stop Condition-Street 2   Signal   X Walk 1 Slope (%)   0.3   X Walk 2 X Slope (%)   N/A     Street 2 Name   N/A   N/A   Ramp inside XWalk 1 Slope (%)   0.3   X Walk 2 X Slope (%)   N/A     Stop Condition-Street 1   N/A   N/A   Ramp inside XWalk 1 Slope (%)   0.3   X Walk 2 X Slope (%)   N/A     Stop Condition-Street 1   N/A   N/A   Ramp inside XWalk 1 Slope (%)   N/A   Ramp inside XWalk 2 X Slope (%)   N/A     Stop Condition-Street 1   N/A   Ramp inside XWalk 1 Slope (%)   N/A   Ramp inside XWalk 2 Width (in)   N/A     Stop Condition-Street 1   N/A   Ramp inside XWalk 1 Slope (%)   N/A   N/A   Clear Space?   N/A     Stop Condition-Street 1   N/A   Any Obstructions?   N/A   N/A   Storm Grate/Utility Hazard?   N/A     For A Slope (%)   Storm Grate/Utility Type   Storm Grate/Utility Type   N/A                                                                                                                                                                                                      | R F F                                   | 1 iga                 |                 |                        |         |                                         | X Walk 1 Direction          | To E              |      | X Walk 2 Direction  | N/A |
| Street 1 Name   PARK RD   X Walk 1 Slope (%)   5.5   X Walk 2 Slope (%)   N/A     Stop Condition-Street 2   Signal   X Walk 1 X Slope (%)   0.3   X Walk 2 X Slope (%)   N/A     Street 2 Name   N/A   N/A   Ramp inside XWalk1?   Yes   N/A   Ramp inside XWalk2?   N/A     Stop Condition-Street 1   N/A   N/A   Ramp inside XWalk1?   Yes   N/A   Clear Space?   N/A     Stop Condition-Street 1   N/A   Any Obstructions?   N/A   N/A   Clear Space to XWalk (in)   N/A     Fotal Cost:   Yes   1850.00   Obstruction Type   N/A   Storm Grate/Utility Hazard?   N/A                                                                                                                                                                                                                                                                                                                                                                                                                                                                                                                                                                                                                          | Black Black                             |                       |                 |                        |         | N/A                                     |                             | 158.0             | N/A  | X Walk 2 Width (in) | N/A |
| Stop Condition-Street 2   Signal   X Walk 1 X Slope (%)   0.3   X Walk 2 X Slope (%)   N/A     Street 2 Name   N/A   Ramp inside XWalk1?   Yes   N/A   Ramp inside XWalk2?   N/A     Stop Condition-Street 1   N/A   N/A   Road Slope (%)   N/A   N/A   Clear Space?   N/A     Stop Condition-Street 1   N/A   Any Obstructions?   N/A   N/A   Storm Grate/Utility Hazard?   N/A     For All Cost:   \$ 1850.00   Obstruction Type   Storm Grate/Utility Type   N/A                                                                                                                                                                                                                                                                                                                                                                                                                                                                                                                                                                                                                                                                                                                               | Street 1 Name                           | PARK RD               |                 |                        |         |                                         |                             | 5.5               |      |                     | N/A |
| Street 2 Name   N/A   N/A   Ramp inside XWalk1?   Yes   N/A   Ramp inside XWalk2?   N/A     Stop Condition-Street 1   N/A   N/A   Road Slope (%)   N/A   N/A   Clear Space?   N/A     Koad X Slope (%)   N/A   N/A   Clear Space to XWalk (in)   N/A     Koad X Slope (%)   N/A   N/A   Storm Grate/Utility Hazard?   N/A     Koad X Slope (%)   N/A   N/A   Storm Grate/Utility Hazard?   N/A     Koad X Slope (%)   N/A   N/A   Storm Grate/Utility Hazard?   N/A     Koad X Slope (%)   N/A   N/A   Storm Grate/Utility Hazard?   N/A     Koad X Slope (%)   N/A   N/A   Storm Grate/Utility Type   N/A     Koad X Slope (%)   N/A   N/A   Storm Grate/Utility Type   N/A                                                                                                                                                                                                                                                                                                                                                                                                                                                                                                                      | Stop Condition-Street 2                 | Signal                |                 |                        |         |                                         | ,                           | 0.3               |      |                     | N/A |
| Stop Condition-Street 1   N/A   N/A   N/A   Clear Space?   N/A     Stop Condition-Street 1   N/A   Road Slope (%)   N/A   N/A   Clear Space to XWalk (in)   N/A     Road X Slope (%)   N/A   Any Obstructions?   N/A   N/A   Storm Grate/Utility Hazard?   N/A     Total Cost:   \$ 1850.00   Obstruction Type   Storm Grate/Utility Type   Storm Grate/Utility Type                                                                                                                                                                                                                                                                                                                                                                                                                                                                                                                                                                                                                                                                                                                                                                                                                              | Street 2 Name                           | N/A                   |                 |                        |         | N/A                                     | Ramp inside XWalk1?         | Yes               | N/A  | Ramp inside XWalk2? | N/A |
| Road X Slope (%)   N/A   N/A   Clear Space to XWalk (in)   N/A     N/A   Any Obstructions?   N/A   N/A   Storm Grate/Utility Hazard?   N/A     Total Cost:   \$ 1850.00   Obstruction Type   Storm Grate/Utility Type   Storm Grate/Utility Type                                                                                                                                                                                                                                                                                                                                                                                                                                                                                                                                                                                                                                                                                                                                                                                                                                                                                                                                                  | Stop Condition-Street 1                 | N/A                   |                 |                        |         |                                         |                             | N/A               | N/A  |                     | N/A |
| N/A   Any Obstructions?   N/A   N/A   Storm Grate/Utility Hazard?   N/A     Total Cost:   \$ 1850.00   Obstruction Type   Storm Grate/Utility Type                                                                                                                                                                                                                                                                                                                                                                                                                                                                                                                                                                                                                                                                                                                                                                                                                                                                                                                                                                                                                                                |                                         |                       |                 |                        |         |                                         |                             | N/A               | N/A  |                     | N/A |
| Total Cost:\$ 1850.00Obstruction TypeStorm Grate/Utility Type                                                                                                                                                                                                                                                                                                                                                                                                                                                                                                                                                                                                                                                                                                                                                                                                                                                                                                                                                                                                                                                                                                                                     |                                         |                       |                 |                        |         | N/A                                     |                             |                   | N/A  |                     |     |
|                                                                                                                                                                                                                                                                                                                                                                                                                                                                                                                                                                                                                                                                                                                                                                                                                                                                                                                                                                                                                                                                                                                                                                                                   |                                         |                       | Total Cost:     | \$                     | 1850.00 |                                         | -                           |                   |      |                     |     |
|                                                                                                                                                                                                                                                                                                                                                                                                                                                                                                                                                                                                                                                                                                                                                                                                                                                                                                                                                                                                                                                                                                                                                                                                   |                                         |                       |                 |                        |         |                                         |                             | N/A               |      |                     | N/A |