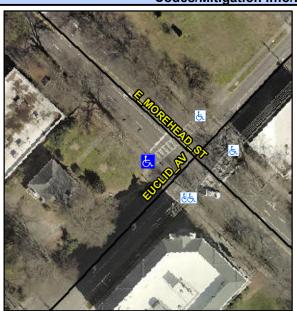

## **Access Compliance Report Public Rights-of-Way** (Curb Ramps)

Intersection ID: 13611 Main Street: E MOREHEAD ST **Cross Street: EUCLID AV** Location: NW

Initial Pass/Fail: Fail **Overall Compliance: No** ADA ID: 4AD907CE07FA Ramp Type: PerpDiag Severity Score: 26.25

## Field Measurements/Component Compliance

**EUCLID AV** Street 1 Name Stop Condition-Street 2 **E MOREHEAD ST** Street 2 Name Stop Condition-Street 1

Possible Solutions: Remove & Replace Curb Ramp With Two New Directional Ramps or Equivalent. Surveyor Notes: N/A PROW/ADA: Not Found, R304.2.2, R304.5.3