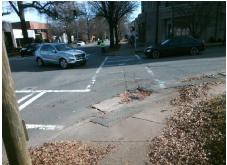

## Field Measurements/Component Compliance

**EUCLID AV** Street 1 Name Stop Condition-Street 2 **E MOREHEAD ST** Street 2 Name Stop Condition-Street 1

Possible Solutions: Remove & Replace Curb Ramp With Two New Directional Ramps or Equivalent. Surveyor Notes: N/A PROW/ADA: Not Found, R304.2.2, R304.5.3

Total Cost: 3200.00 Compliance Description Data Compliance Description Data No N/A Ramp Length (in) 57.0 Ramp Slope (%) 12.6 No Ramp XSlope (%) Yes Ramp Width (in) 48.0 3.8 N/A N/A Flare Type LT N/A Flare Type RT N/A N/A N/A N/A Flare Slope RT (%) N/A Flare Slope LT (%) N/A Flare Traversable LT? N/A N/A Flare Traversable RT? N/A N/A N/A N/A **DWS Provided?** N/A Landing Length (in) N/A Landing Width (in) N/A N/A **DWS Contrast?** N/A N/A N/A N/A Landing Slope (%) DWS Length (in) N/A N/A Landing X Slope (%) N/A N/A DWS Full Width? N/A N/A Landing Curb? (Y/N) N/A N/A DWS Offset (in) N/A N/A N/A Shared Landing? N/A **Gutter Ponding?** N/A N/A Gutter Slope (%) N/A N/A Gutter Lip Ht (in) N/A N/A Gutter X Slope (%) N/A N/A Painted X Walk1? Yes N/A Painted X Walk2? Yes X Walk 1 Direction To SE X Walk 2 Direction To NE N/A 108.0 104.0 X Walk 1 Width (in) X Walk 2 Width (in) X Walk 1 Slope (%) 0.2 X Walk 2 Slope (%) 3.6 X Walk 1 X Slope (%) 0.2 X Walk 2 X Slope (%) 1.2 N/A N/A Ramp inside XWalk2? Ramp inside XWalk1? Yes Yes Road Slope (%) 3.7 N/A Clear Space? N/A N/A Road X Slope (%) 3.3 Clear Space to XWalk (in) N/A N/A N/A N/A Any Obstructions? Storm Grate/Utility Hazard? N/A **Obstruction Type** Storm Grate/Utility Type N/A N/A