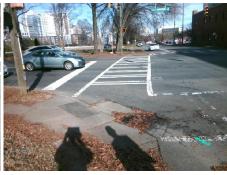

## Field Measurements/Component Compliance

**EUCLID AV** Street 1 Name Stop Condition-Street 2 **E MOREHEAD ST** Street 2 Name Stop Condition-Street 1

Possible Solutions: Remove & Replace Curb Ramp With Two New Directional Ramps or Equivalent. Surveyor Notes: N/A PROW/ADA: Not Found, R304.2.2, R304.5.3

Total Cost: 3200.00 Compliance Description Data Compliance Description Data No N/A Ramp Length (in) 57.0 Ramp Slope (%) 12.6 No Ramp XSlope (%) Yes Ramp Width (in) 48.0 3.8 N/A N/A Flare Type LT N/A Flare Type RT N/A N/A N/A N/A Flare Slope RT (%) N/A Flare Slope LT (%) N/A Flare Traversable LT? N/A N/A Flare Traversable RT? N/A N/A N/A N/A **DWS Provided?** N/A Landing Length (in) N/A Landing Width (in) N/A N/A **DWS Contrast?** N/A N/A N/A N/A Landing Slope (%) DWS Length (in) N/A N/A Landing X Slope (%) N/A N/A DWS Full Width? N/A N/A Landing Curb? (Y/N) N/A N/A DWS Offset (in) N/A N/A N/A Shared Landing? N/A **Gutter Ponding?** N/A N/A Gutter Slope (%) N/A N/A Gutter Lip Ht (in) N/A N/A Gutter X Slope (%) N/A N/A Painted X Walk1? Yes N/A Painted X Walk2? Yes X Walk 1 Direction To SE X Walk 2 Direction To NE N/A 108.0 104.0 X Walk 1 Width (in) X Walk 2 Width (in) X Walk 1 Slope (%) 0.2 X Walk 2 Slope (%) 3.6 X Walk 1 X Slope (%) 0.2 X Walk 2 X Slope (%) 1.2 N/A N/A Ramp inside XWalk2? Ramp inside XWalk1? Yes Yes Road Slope (%) 3.7 N/A Clear Space? N/A N/A Road X Slope (%) 3.3 Clear Space to XWalk (in) N/A N/A N/A N/A Any Obstructions? Storm Grate/Utility Hazard? N/A **Obstruction Type** Storm Grate/Utility Type N/A N/A