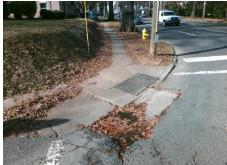

## Field Measurements/Component Compliance

**EUCLID AV** Street 1 Name Stop Condition-Street 2 **E MOREHEAD ST** Street 2 Name Stop Condition-Street 1

Possible Solutions: Remove & Replace Curb Ramp With Two New Directional Ramps or Equivalent. Surveyor Notes: N/A PROW/ADA: Not Found, R304.2.2, R304.5.3

Total Cost: 3200.00 Compliance Description Data Compliance Description Data No N/A Ramp Length (in) 57.0 Ramp Slope (%) 12.6 No Ramp XSlope (%) Yes Ramp Width (in) 48.0 3.8 N/A N/A Flare Type LT N/A Flare Type RT N/A N/A N/A N/A Flare Slope RT (%) N/A Flare Slope LT (%) N/A Flare Traversable LT? N/A N/A Flare Traversable RT? N/A N/A N/A N/A **DWS Provided?** N/A Landing Length (in) N/A Landing Width (in) N/A N/A **DWS Contrast?** N/A N/A N/A N/A Landing Slope (%) DWS Length (in) N/A N/A Landing X Slope (%) N/A N/A DWS Full Width? N/A N/A Landing Curb? (Y/N) N/A N/A DWS Offset (in) N/A N/A N/A Shared Landing? N/A **Gutter Ponding?** N/A N/A Gutter Slope (%) N/A N/A Gutter Lip Ht (in) N/A N/A Gutter X Slope (%) N/A N/A Painted X Walk1? Yes N/A Painted X Walk2? Yes X Walk 1 Direction To SE X Walk 2 Direction To NE N/A 108.0 104.0 X Walk 1 Width (in) X Walk 2 Width (in) X Walk 1 Slope (%) 0.2 X Walk 2 Slope (%) 3.6 X Walk 1 X Slope (%) 0.2 X Walk 2 X Slope (%) 1.2 N/A N/A Ramp inside XWalk2? Ramp inside XWalk1? Yes Yes Road Slope (%) 3.7 N/A Clear Space? N/A N/A Road X Slope (%) 3.3 Clear Space to XWalk (in) N/A N/A N/A N/A Any Obstructions? Storm Grate/Utility Hazard? N/A **Obstruction Type** Storm Grate/Utility Type N/A N/A