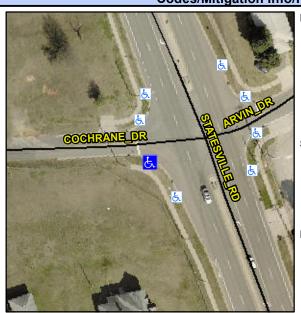

## Access Compliance Report Public Rights-of-Way (Curb Ramps)

Intersection ID: 6640 Main Street: ARVIN\_DR Cross Street: COCHRANE\_DR Location: SW

ADA ID: 4ADDA91A624C Ramp Type: Perp Initial Pass/Fail: Fail Overall Compliance: No Severity Score: 12.5

## Field Measurements/Component Compliance

Street 1 Name

COCHRANE DR

Stop Condition-Street 2

StopSign

Street 2 Name

N/A

Stop Condition-Street 1