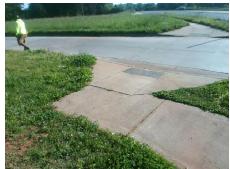

Good

Intersection ID: 17202 Main Street: S\_I-77\_EXIT\_6B\_RA Cross Street: S\_TRYON\_ST Location: SW

ADA ID: 4ADDE49105CC Ramp Type: Perp Initial Pass/Fail: Pass Overall Compliance: No Severity Score: 0

## Field Measurements/Component Compliance

Street 1 Name
Stop Condition-Street 2
StopSign
Street 2 Name
N/A
Stop Condition-Street 1
N/A

Possible Solutions:

Remove & Replace Detectable
Warning System.

Surveyor Notes:
N/A

PROW/ADA:
R305.2

Total Cost: \$ 800.00

Compliance Description Data Compliance Description Yes N/A Ramp Length (in) 85.0 Ramp Slope (%) 48.0 Yes Ramp XSlope (%) Yes Ramp Width (in) N/A Flare Type LT Sloped N/A Flare Type RT N/A Flare Slope LT (%) 7.5 N/A Flare Slope RT (%) N/A Flare Traversable LT? Nο N/A Flare Traversable RT? Yes Landing Length (in) 48.0 Yes DWS Provided? Yes Landing Width (in) 72.0 Yes **DWS Contrast?** Yes Yes Landing Slope (%) 1.9 DWS Length (in) Yes Landing X Slope (%) 0.1 Yes DWS Full Width? N/A Landing Curb? (Y/N) No No DWS Offset (in) N/A Shared Landing? No **Gutter Ponding?** No Yes Gutter Slope (%) Yes Yes Gutter Lip Ht (in) 0.0 Yes Gutter X Slope (%) N/A Painted X Walk1? No N/A Painted X Walk2? X Walk 1 Direction To NE X Walk 2 Direction N/A N/A X Walk 2 Width (in) X Walk 1 Width (in) X Walk 1 Slope (%) 0.2 X Walk 2 Slope (%) X Walk 1 X Slope (%) 0.8 X Walk 2 X Slope (%) N/A N/A N/A Ramp inside XWalk2? Ramp inside XWalk1? Road Slope (%) N/A N/A Clear Space? Road X Slope (%) N/A N/A Clear Space to XWalk (in) No Yes Any Obstructions? Yes Storm Grate/Utility Hazard? **Obstruction Type** Storm Grate/Utility Type