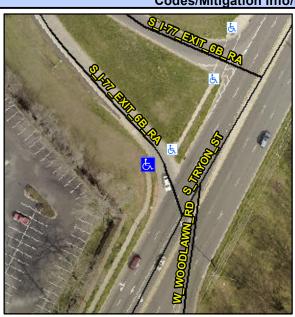

Good

Intersection ID: 17202 Main Street: S\_I-77\_EXIT\_6B\_RA Cross Street: S\_TRYON\_ST Location: SW

ADA ID: 4ADDE49105CC Ramp Type: Perp Initial Pass/Fail: Pass Overall Compliance: No Severity Score: 0