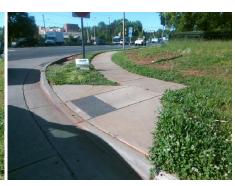

Good

Intersection ID: 17202 Main Street: S\_I-77\_EXIT\_6B\_RA Cross Street: S\_TRYON\_ST Location: SW

ADA ID: 4ADDE49105CC Ramp Type: Perp Initial Pass/Fail: Pass Overall Compliance: No Severity Score: 0

## Field Measurements/Component Compliance

Street 1 Name
Stop Condition-Street 2
StopSign
Street 2 Name
N/A
Stop Condition-Street 1
N/A

Possible Solutions:

Remove & Replace Detectable
Warning System.

Surveyor Notes:
N/A

PROW/ADA:
R305.2

Total Cost: \$ 800.00

Compliance Description Data Compliance Description Yes N/A Ramp Length (in) 85.0 Ramp Slope (%) 48.0 Yes Ramp XSlope (%) Yes Ramp Width (in) N/A Flare Type LT Sloped N/A Flare Type RT N/A Flare Slope LT (%) 7.5 N/A Flare Slope RT (%) N/A Flare Traversable LT? Nο N/A Flare Traversable RT? Yes Landing Length (in) 48.0 Yes DWS Provided? Yes Landing Width (in) 72.0 Yes **DWS Contrast?** Yes Yes Landing Slope (%) 1.9 DWS Length (in) Yes Landing X Slope (%) 0.1 Yes DWS Full Width? N/A Landing Curb? (Y/N) No No DWS Offset (in) N/A Shared Landing? No **Gutter Ponding?** No Yes Gutter Slope (%) Yes Yes Gutter Lip Ht (in) 0.0 Yes Gutter X Slope (%) N/A Painted X Walk1? No N/A Painted X Walk2? X Walk 1 Direction To NE X Walk 2 Direction N/A N/A X Walk 2 Width (in) X Walk 1 Width (in) X Walk 1 Slope (%) 0.2 X Walk 2 Slope (%) X Walk 1 X Slope (%) 0.8 X Walk 2 X Slope (%) N/A N/A N/A Ramp inside XWalk2? Ramp inside XWalk1? Road Slope (%) N/A N/A Clear Space? Road X Slope (%) N/A N/A Clear Space to XWalk (in) No Yes Any Obstructions? Yes Storm Grate/Utility Hazard? **Obstruction Type** Storm Grate/Utility Type