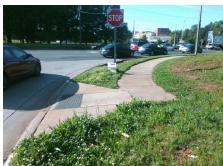

Good

Intersection ID: 17202 Main Street: S\_I-77\_EXIT\_6B\_RA Cross Street: S\_TRYON\_ST Location: SW

ADA ID: 4ADDE49105CC Ramp Type: Perp Initial Pass/Fail: Pass Overall Compliance: No Severity Score: 0

## Field Measurements/Component Compliance

Street 1 Name
Stop Condition-Street 2
StopSign
Street 2 Name
N/A
Stop Condition-Street 1
N/A

Possible Solutions:

Remove & Replace Detectable
Warning System.

Surveyor Notes:
N/A

PROW/ADA:
R305.2

Total Cost: \$ 800.00

Compliance Description Data Compliance Description Yes N/A Ramp Length (in) 85.0 Ramp Slope (%) 48.0 Yes Ramp XSlope (%) Yes Ramp Width (in) N/A Flare Type LT Sloped N/A Flare Type RT N/A Flare Slope LT (%) 7.5 N/A Flare Slope RT (%) N/A Flare Traversable LT? Nο N/A Flare Traversable RT? Yes Landing Length (in) 48.0 Yes DWS Provided? Yes Landing Width (in) 72.0 Yes **DWS Contrast?** Yes Yes Landing Slope (%) 1.9 DWS Length (in) Yes Landing X Slope (%) 0.1 Yes DWS Full Width? N/A Landing Curb? (Y/N) No No DWS Offset (in) N/A Shared Landing? No **Gutter Ponding?** No Yes Gutter Slope (%) Yes Yes Gutter Lip Ht (in) 0.0 Yes Gutter X Slope (%) N/A Painted X Walk1? No N/A Painted X Walk2? X Walk 1 Direction To NE X Walk 2 Direction N/A N/A X Walk 2 Width (in) X Walk 1 Width (in) X Walk 1 Slope (%) 0.2 X Walk 2 Slope (%) X Walk 1 X Slope (%) 0.8 X Walk 2 X Slope (%) N/A N/A N/A Ramp inside XWalk2? Ramp inside XWalk1? Road Slope (%) N/A N/A Clear Space? Road X Slope (%) N/A N/A Clear Space to XWalk (in) No Yes Any Obstructions? Yes Storm Grate/Utility Hazard? **Obstruction Type** Storm Grate/Utility Type