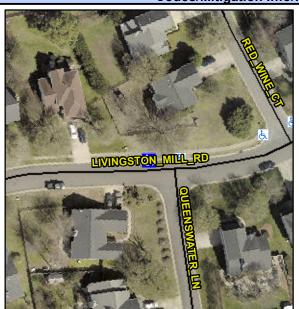

## **Access Compliance Report Public Rights-of-Way** (Curb Ramps)

Intersection ID: 24097 Main Street: LIVINGSTON MILL RD Cross Street: QUEENSWATER LN Location: **Overall Compliance: No** ADA ID: 4ADFFD4B973B Ramp Type: Perp Initial Pass/Fail: Fail Severity Score: 21.25

N/A

N/A

N/A

LIVINGSTON MILL RD Street 1 Name Stop Condition-Street 2 None N/A Street 2 Name Stop Condition-Street 1 N/A Possible Solutions: Remove & Replace Entire Ramp. Surveyor Notes: N/A PROW/ADA: R304.5.1, R304.2.2