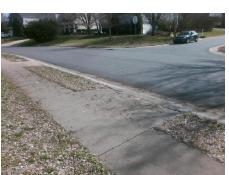

## **Access Compliance Report Public Rights-of-Way** (Curb Ramps)

Intersection ID: 24097 Main Street: LIVINGSTON MILL RD Cross Street: QUEENSWATER LN Location: **Overall Compliance: No** ADA ID: 4ADFFD4B973B Ramp Type: Perp Initial Pass/Fail: Fail Severity Score: 21.25

N/A

N/A

N/A

LIVINGSTON MILL RD Street 1 Name Stop Condition-Street 2 None N/A Street 2 Name Stop Condition-Street 1 N/A Possible Solutions: Remove & Replace Entire Ramp. Surveyor Notes: N/A PROW/ADA: R304.5.1, R304.2.2