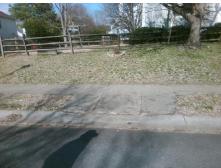

## **Access Compliance Report Public Rights-of-Way** (Curb Ramps)

Intersection ID: 24097 Main Street: LIVINGSTON MILL RD Cross Street: QUEENSWATER LN Location: **Overall Compliance: No** ADA ID: 4ADFFD4B973B Ramp Type: Perp Initial Pass/Fail: Fail Severity Score: 21.25

N/A

N/A

N/A

LIVINGSTON MILL RD Street 1 Name Stop Condition-Street 2 None N/A Street 2 Name Stop Condition-Street 1 N/A Possible Solutions: Remove & Replace Entire Ramp. Surveyor Notes: N/A PROW/ADA: R304.5.1, R304.2.2