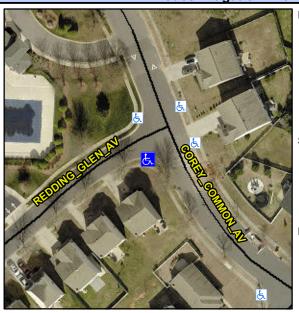

## Access Compliance Report Public Rights-of-Way (Curb Ramps)

Intersection ID: 44471 Main Street: COREY\_COMMON\_AV Cross Street: REDDING\_GLEN\_AV Location: SW

ADA ID: 4AE5C275AB96 Ramp Type: BlendTrans1 Initial Pass/Fail: Fail Overall Compliance: No Severity Score: 8.75

## Field Measurements/Component Compliance

Street 1 Name
Stop Condition-Street 1
Street 2 Name
Stop Condition-Street 2

COREY COMMON AV
None
REDDING GLEN AV
StopSign

Possible Solutions:

Remove & Replace Curb Ramp With Two New Directional Ramps or Equivalent.