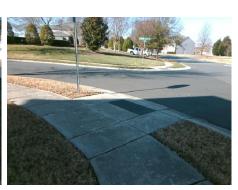

## Access Compliance Report Public Rights-of-Way (Curb Ramps)

Intersection ID: 44471 Main Street: COREY\_COMMON\_AV Cross Street: REDDING\_GLEN\_AV Location: SW

ADA ID: 4AE5C275AB96 Ramp Type: BlendTrans1 Initial Pass/Fail: Fail Overall Compliance: No Severity Score: 8.75

## Field Measurements/Component Compliance

Street 1 Name
Stop Condition-Street 1
Street 2 Name
Stop Condition-Street 2

COREY COMMON AV
None
REDDING GLEN AV
StopSign

Possible Solutions:

Remove & Replace Curb Ramp With Two New Directional Ramps or Equivalent.