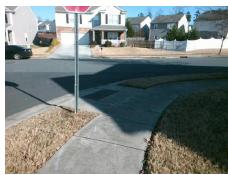

## Access Compliance Report Public Rights-of-Way (Curb Ramps)

Intersection ID: 44471 Main Street: COREY\_COMMON\_AV Cross Street: REDDING\_GLEN\_AV Location: SW

ADA ID: 4AE5C275AB96 Ramp Type: BlendTrans1 Initial Pass/Fail: Fail Overall Compliance: No Severity Score: 8.75

## Field Measurements/Component Compliance

Street 1 Name
Stop Condition-Street 1
Street 2 Name
Stop Condition-Street 2

COREY COMMON AV
None
REDDING GLEN AV
StopSign

Possible Solutions:

Remove & Replace Curb Ramp With Two New Directional Ramps or Equivalent.