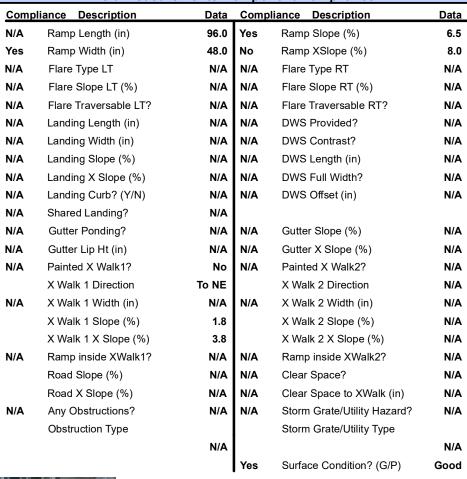

## Field Measurements/Component Compliance

Street 1 Name CANTERBURY CASTLE DR
Stop Condition-Street 2 None
Street 2 Name N/A
Stop Condition-Street 1 N/A

| 7055IDIE SOIULIOII            |
|-------------------------------|
| Possible Solutions:           |
| Remove & Replace Entire Ramp. |
|                               |
|                               |
|                               |
|                               |
|                               |
| Surveyor Notes:               |
| N/A                           |
|                               |
|                               |
| PROW/ADA:                     |
| R304.5.3                      |
| 11004.0.0                     |
|                               |
|                               |
|                               |
|                               |
|                               |
|                               |