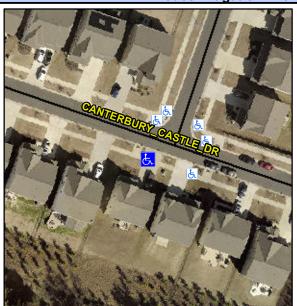

## Access Compliance Report Public Rights-of-Way (Curb Ramps)

Intersection ID: 53746 Main Street: SPRINGWOOD\_ESTATE\_DR Cross Street: CANTERBURY\_CASTLE\_DR Location: SW

ADA ID: 4AE6810F3AA6 Ramp Type: Perp Initial Pass/Fail: Fail Overall Compliance: No Severity Score: 25

## Field Measurements/Component Compliance

Street 1 Name CANTERBURY CASTLE DR
Stop Condition-Street 2 None
Street 2 Name N/A
Stop Condition-Street 1 N/A

| 7055IDIE SOIULIOII            |
|-------------------------------|
| Possible Solutions:           |
| Remove & Replace Entire Ramp. |
|                               |
|                               |
|                               |
|                               |
|                               |
| Surveyor Notes:               |
| N/A                           |
|                               |
|                               |
| PROW/ADA:                     |
| R304.5.3                      |
| 11004.0.0                     |
|                               |
|                               |
|                               |
|                               |
|                               |
|                               |