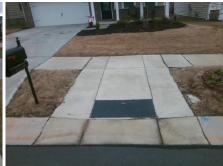

## Access Compliance Report Public Rights-of-Way (Curb Ramps)

Intersection ID: 53746 Main Street: SPRINGWOOD\_ESTATE\_DR Cross Street: CANTERBURY\_CASTLE\_DR Location: SW

ADA ID: 4AE6810F3AA6 Ramp Type: Perp Initial Pass/Fail: Fail Overall Compliance: No Severity Score: 25

## Field Measurements/Component Compliance

Street 1 Name CANTERBURY CASTLE DR
Stop Condition-Street 2 None
Street 2 Name N/A
Stop Condition-Street 1 N/A

| 7055IDIE SOIULIOII            |
|-------------------------------|
| Possible Solutions:           |
| Remove & Replace Entire Ramp. |
|                               |
|                               |
|                               |
|                               |
|                               |
| Surveyor Notes:               |
| N/A                           |
|                               |
|                               |
| PROW/ADA:                     |
| R304.5.3                      |
| 11004.0.0                     |
|                               |
|                               |
|                               |
|                               |
|                               |
|                               |