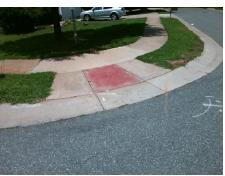

## Field Measurements/Component Compliance

Street 1 Name
Stop Condition-Street 2
Street 2 Name
Stop Condition-Street 1

POTTERS GLEN RD StopSign GREENWARE TL None Possible Solutions:

Remove & Replace Curb Ramp With Two New Directional Ramps or Equivalent.

Surveyor Notes:

N/A

PROW/ADA:

Not Found, R304.5.1, R304.5.3

Total Cost: \$ 3200.00

| Field Measurements/Component Compnance |                        |                       |      |                        |                             |      |
|----------------------------------------|------------------------|-----------------------|------|------------------------|-----------------------------|------|
|                                        | Compliance Description |                       | Data | Compliance Description |                             | Data |
|                                        | N/A                    | Ramp Length (in)      | 48.0 | Yes                    | Ramp Slope (%)              | 6.4  |
|                                        | No                     | Ramp Width (in)       | 35.0 | No                     | Ramp XSlope (%)             | 3.6  |
|                                        | N/A                    | Flare Type LT         | N/A  | N/A                    | Flare Type RT               | N/A  |
|                                        | N/A                    | Flare Slope LT (%)    | N/A  | N/A                    | Flare Slope RT (%)          | N/A  |
|                                        | N/A                    | Flare Traversable LT? | N/A  | N/A                    | Flare Traversable RT?       | N/A  |
|                                        | N/A                    | Landing Length (in)   | N/A  | N/A                    | DWS Provided?               | N/A  |
|                                        | N/A                    | Landing Width (in)    | N/A  | N/A                    | DWS Contrast?               | N/A  |
|                                        | N/A                    | Landing Slope (%)     | N/A  | N/A                    | DWS Length (in)             | N/A  |
|                                        | N/A                    | Landing X Slope (%)   | N/A  | N/A                    | DWS Full Width?             | N/A  |
|                                        | N/A                    | Landing Curb? (Y/N)   | N/A  | N/A                    | DWS Offset (in)             | N/A  |
|                                        | N/A                    | Shared Landing?       | N/A  |                        |                             |      |
|                                        | N/A                    | Gutter Ponding?       | N/A  | N/A                    | Gutter Slope (%)            | N/A  |
|                                        | N/A                    | Gutter Lip Ht (in)    | N/A  | N/A                    | Gutter X Slope (%)          | N/A  |
|                                        | N/A                    | Painted X Walk1?      | No   | N/A                    | Painted X Walk2?            | No   |
|                                        |                        | X Walk 1 Direction    | To S |                        | X Walk 2 Direction          | To E |
|                                        | N/A                    | X Walk 1 Width (in)   | N/A  | N/A                    | X Walk 2 Width (in)         | N/A  |
|                                        |                        | X Walk 1 Slope (%)    | 0.8  |                        | X Walk 2 Slope (%)          | 1.0  |
|                                        |                        | X Walk 1 X Slope (%)  | 4.1  |                        | X Walk 2 X Slope (%)        | 1.0  |
|                                        | N/A                    | Ramp inside XWalk1?   | N/A  | N/A                    | Ramp inside XWalk2?         | N/A  |
|                                        |                        | Road Slope (%)        | 3.0  | N/A                    | Clear Space?                | N/A  |
|                                        |                        | Road X Slope (%)      | 1.1  | N/A                    | Clear Space to XWalk (in)   | N/A  |
|                                        | N/A                    | Any Obstructions?     | N/A  | N/A                    | Storm Grate/Utility Hazard? | N/A  |
|                                        |                        | Obstruction Type      |      |                        | Storm Grate/Utility Type    |      |
|                                        |                        |                       | N/A  |                        |                             | N/A  |
|                                        |                        |                       |      | Yes                    | Surface Condition? (G/P)    | Good |
| _                                      |                        |                       |      |                        |                             |      |