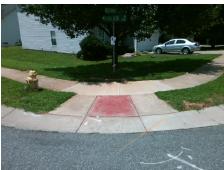

## Field Measurements/Component Compliance

Street 1 Name
Stop Condition-Street 2
Street 2 Name
Stop Condition-Street 1

POTTERS GLEN RD StopSign GREENWARE TL None Possible Solutions:

Remove & Replace Curb Ramp With Two New Directional Ramps or Equivalent.

Surveyor Notes:

N/A

PROW/ADA:

Not Found, R304.5.1, R304.5.3

Total Cost: \$ 3200.00

| Field Measurements/Component Compnance |                        |                       |      |                        |                             |      |
|----------------------------------------|------------------------|-----------------------|------|------------------------|-----------------------------|------|
|                                        | Compliance Description |                       | Data | Compliance Description |                             | Data |
|                                        | N/A                    | Ramp Length (in)      | 48.0 | Yes                    | Ramp Slope (%)              | 6.4  |
|                                        | No                     | Ramp Width (in)       | 35.0 | No                     | Ramp XSlope (%)             | 3.6  |
|                                        | N/A                    | Flare Type LT         | N/A  | N/A                    | Flare Type RT               | N/A  |
|                                        | N/A                    | Flare Slope LT (%)    | N/A  | N/A                    | Flare Slope RT (%)          | N/A  |
|                                        | N/A                    | Flare Traversable LT? | N/A  | N/A                    | Flare Traversable RT?       | N/A  |
|                                        | N/A                    | Landing Length (in)   | N/A  | N/A                    | DWS Provided?               | N/A  |
|                                        | N/A                    | Landing Width (in)    | N/A  | N/A                    | DWS Contrast?               | N/A  |
|                                        | N/A                    | Landing Slope (%)     | N/A  | N/A                    | DWS Length (in)             | N/A  |
|                                        | N/A                    | Landing X Slope (%)   | N/A  | N/A                    | DWS Full Width?             | N/A  |
|                                        | N/A                    | Landing Curb? (Y/N)   | N/A  | N/A                    | DWS Offset (in)             | N/A  |
|                                        | N/A                    | Shared Landing?       | N/A  |                        |                             |      |
|                                        | N/A                    | Gutter Ponding?       | N/A  | N/A                    | Gutter Slope (%)            | N/A  |
|                                        | N/A                    | Gutter Lip Ht (in)    | N/A  | N/A                    | Gutter X Slope (%)          | N/A  |
|                                        | N/A                    | Painted X Walk1?      | No   | N/A                    | Painted X Walk2?            | No   |
|                                        |                        | X Walk 1 Direction    | To S |                        | X Walk 2 Direction          | To E |
|                                        | N/A                    | X Walk 1 Width (in)   | N/A  | N/A                    | X Walk 2 Width (in)         | N/A  |
|                                        |                        | X Walk 1 Slope (%)    | 0.8  |                        | X Walk 2 Slope (%)          | 1.0  |
|                                        |                        | X Walk 1 X Slope (%)  | 4.1  |                        | X Walk 2 X Slope (%)        | 1.0  |
|                                        | N/A                    | Ramp inside XWalk1?   | N/A  | N/A                    | Ramp inside XWalk2?         | N/A  |
|                                        |                        | Road Slope (%)        | 3.0  | N/A                    | Clear Space?                | N/A  |
|                                        |                        | Road X Slope (%)      | 1.1  | N/A                    | Clear Space to XWalk (in)   | N/A  |
|                                        | N/A                    | Any Obstructions?     | N/A  | N/A                    | Storm Grate/Utility Hazard? | N/A  |
|                                        |                        | Obstruction Type      |      |                        | Storm Grate/Utility Type    |      |
|                                        |                        |                       | N/A  |                        |                             | N/A  |
|                                        |                        |                       |      | Yes                    | Surface Condition? (G/P)    | Good |
| _                                      |                        |                       |      |                        |                             |      |