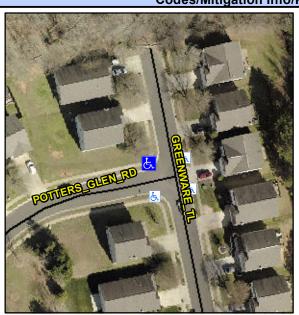

## Access Compliance Report Public Rights-of-Way (Curb Ramps)

Intersection ID: 43746 Main Street: GREENWARE\_TL Cross Street: POTTERS\_GLEN\_RD Location: NW

ADA ID: 4AEB4C359745 Ramp Type: PerpDiag Initial Pass/Fail: Fail Overall Compliance: No Severity Score: 18.75

## Field Measurements/Component Compliance

Street 1 Name
Stop Condition-Street 2
Street 2 Name
Stop Condition-Street 1

POTTERS GLEN RD StopSign GREENWARE TL None Possible Solutions:

Remove & Replace Curb Ramp With Two New Directional Ramps or Equivalent.