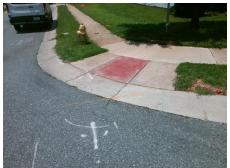

## Field Measurements/Component Compliance

Street 1 Name
Stop Condition-Street 2
Street 2 Name
Stop Condition-Street 1

POTTERS GLEN RD StopSign GREENWARE TL None Possible Solutions:

Remove & Replace Curb Ramp With Two New Directional Ramps or Equivalent.

Surveyor Notes:

N/A

PROW/ADA:

Not Found, R304.5.1, R304.5.3

Total Cost: \$ 3200.00

| Field Measurements/Component Compnance |                        |                       |      |                        |                             |      |
|----------------------------------------|------------------------|-----------------------|------|------------------------|-----------------------------|------|
|                                        | Compliance Description |                       | Data | Compliance Description |                             | Data |
|                                        | N/A                    | Ramp Length (in)      | 48.0 | Yes                    | Ramp Slope (%)              | 6.4  |
|                                        | No                     | Ramp Width (in)       | 35.0 | No                     | Ramp XSlope (%)             | 3.6  |
|                                        | N/A                    | Flare Type LT         | N/A  | N/A                    | Flare Type RT               | N/A  |
|                                        | N/A                    | Flare Slope LT (%)    | N/A  | N/A                    | Flare Slope RT (%)          | N/A  |
|                                        | N/A                    | Flare Traversable LT? | N/A  | N/A                    | Flare Traversable RT?       | N/A  |
|                                        | N/A                    | Landing Length (in)   | N/A  | N/A                    | DWS Provided?               | N/A  |
|                                        | N/A                    | Landing Width (in)    | N/A  | N/A                    | DWS Contrast?               | N/A  |
|                                        | N/A                    | Landing Slope (%)     | N/A  | N/A                    | DWS Length (in)             | N/A  |
|                                        | N/A                    | Landing X Slope (%)   | N/A  | N/A                    | DWS Full Width?             | N/A  |
|                                        | N/A                    | Landing Curb? (Y/N)   | N/A  | N/A                    | DWS Offset (in)             | N/A  |
|                                        | N/A                    | Shared Landing?       | N/A  |                        |                             |      |
|                                        | N/A                    | Gutter Ponding?       | N/A  | N/A                    | Gutter Slope (%)            | N/A  |
|                                        | N/A                    | Gutter Lip Ht (in)    | N/A  | N/A                    | Gutter X Slope (%)          | N/A  |
|                                        | N/A                    | Painted X Walk1?      | No   | N/A                    | Painted X Walk2?            | No   |
|                                        |                        | X Walk 1 Direction    | To S |                        | X Walk 2 Direction          | To E |
|                                        | N/A                    | X Walk 1 Width (in)   | N/A  | N/A                    | X Walk 2 Width (in)         | N/A  |
|                                        |                        | X Walk 1 Slope (%)    | 0.8  |                        | X Walk 2 Slope (%)          | 1.0  |
|                                        |                        | X Walk 1 X Slope (%)  | 4.1  |                        | X Walk 2 X Slope (%)        | 1.0  |
|                                        | N/A                    | Ramp inside XWalk1?   | N/A  | N/A                    | Ramp inside XWalk2?         | N/A  |
|                                        |                        | Road Slope (%)        | 3.0  | N/A                    | Clear Space?                | N/A  |
|                                        |                        | Road X Slope (%)      | 1.1  | N/A                    | Clear Space to XWalk (in)   | N/A  |
|                                        | N/A                    | Any Obstructions?     | N/A  | N/A                    | Storm Grate/Utility Hazard? | N/A  |
|                                        |                        | Obstruction Type      |      |                        | Storm Grate/Utility Type    |      |
|                                        |                        |                       | N/A  |                        |                             | N/A  |
|                                        |                        |                       |      | Yes                    | Surface Condition? (G/P)    | Good |
| _                                      |                        |                       |      |                        |                             |      |