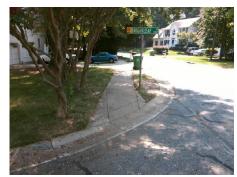

## Field Measurements/Component Compliance

Street 1 Name
Stop Condition-Street 1
Street 2 Name
Stop Condition-Street 2

BRIGHTLEAF PL StopSign DEER CROSS TL None Possible Solutions:

Remove & Replace Curb Ramp With Two New Directional Ramps or Equivalent.

Surveyor Notes:

N/A

PROW/ADA:

Not Found, R304.5.1, R304.5.3

Total Cost: \$ 3200.00

|       | Compliance Description |                       | Data | Compliance Description |                             | Data |
|-------|------------------------|-----------------------|------|------------------------|-----------------------------|------|
|       | N/A                    | Ramp Length (in)      | 93.0 | Yes                    | BlendTrans Slope (%)        | 4.7  |
|       | No                     | Ramp Width (in)       | 36.0 | No                     | BlendTrans XSlope (%)       | 2.8  |
|       | N/A                    | Flare Type LT         | N/A  | N/A                    | Flare Type RT               | N/A  |
|       | N/A                    | Flare Slope LT (%)    | N/A  | N/A                    | Flare Slope RT (%)          | N/A  |
|       | N/A                    | Flare Traversable LT? | N/A  | N/A                    | Flare Traversable RT?       | N/A  |
|       | N/A                    | Landing Length (in)   | N/A  | N/A                    | DWS Provided?               | N/A  |
|       | N/A                    | Landing Width (in)    | N/A  | N/A                    | DWS Contrast?               | N/A  |
|       | N/A                    | Landing Slope (%)     | N/A  | N/A                    | DWS Length (in)             | N/A  |
|       | N/A                    | Landing X Slope (%)   | N/A  | N/A                    | DWS Full Width?             | N/A  |
|       | N/A                    | Landing Curb? (Y/N)   | N/A  | N/A                    | DWS Offset (in)             | N/A  |
|       | N/A                    | Shared Landing?       | N/A  |                        |                             |      |
|       | N/A                    | Gutter Ponding?       | N/A  | N/A                    | Gutter Slope (%)            | N/A  |
|       | N/A                    | Gutter Lip Ht (in)    | N/A  | N/A                    | Gutter X Slope (%)          | N/A  |
|       | N/A                    | Painted X Walk1?      | No   | N/A                    | Painted X Walk2?            | No   |
|       |                        | X Walk 1 Direction    | To W |                        | X Walk 2 Direction          | To S |
|       |                        | X Walk 1 Width (in)   | N/A  |                        | X Walk 2 Width (in)         | N/A  |
|       |                        | X Walk 1 Slope (%)    | 5.2  |                        | X Walk 2 Slope (%)          | 8.6  |
|       |                        | X Walk 1 X Slope (%)  | 2.2  |                        | X Walk 2 X Slope (%)        | 1.0  |
|       | N/A                    | Ramp inside XWalk1?   | N/A  | N/A                    | Ramp inside XWalk2?         | N/A  |
|       |                        | Road Slope (%)        | 1.5  |                        | Clear Space?                | N/A  |
|       |                        | Road X Slope (%)      | 4.7  | N/A                    | Clear Space to XWalk (in)   | N/A  |
|       | N/A                    | Any Obstructions?     | N/A  | N/A                    | Storm Grate/Utility Hazard? | N/A  |
|       |                        | Obstruction Type      |      |                        | Storm Grate/Utility Type    |      |
|       |                        |                       | N/A  |                        |                             | N/A  |
|       |                        |                       |      | Yes                    | Surface Condition? (G/P)    | Good |
| VIII. | 100 151                |                       |      | No                     | Curb Slope (%)              | 8.3  |