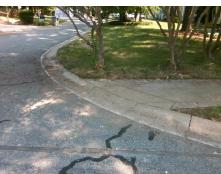

## Field Measurements/Component Compliance

Street 1 Name
Stop Condition-Street 1
Street 2 Name
Stop Condition-Street 2

BRIGHTLEAF PL StopSign DEER CROSS TL None Possible Solutions:

Remove & Replace Curb Ramp With Two New Directional Ramps or Equivalent.

Surveyor Notes:

N/A

PROW/ADA:

Not Found, R304.5.1, R304.5.3

Total Cost: \$ 3200.00

|       | Compliance Description |                       | Data | Compliance Description |                             | Data |
|-------|------------------------|-----------------------|------|------------------------|-----------------------------|------|
|       | N/A                    | Ramp Length (in)      | 93.0 | Yes                    | BlendTrans Slope (%)        | 4.7  |
|       | No                     | Ramp Width (in)       | 36.0 | No                     | BlendTrans XSlope (%)       | 2.8  |
|       | N/A                    | Flare Type LT         | N/A  | N/A                    | Flare Type RT               | N/A  |
|       | N/A                    | Flare Slope LT (%)    | N/A  | N/A                    | Flare Slope RT (%)          | N/A  |
|       | N/A                    | Flare Traversable LT? | N/A  | N/A                    | Flare Traversable RT?       | N/A  |
|       | N/A                    | Landing Length (in)   | N/A  | N/A                    | DWS Provided?               | N/A  |
|       | N/A                    | Landing Width (in)    | N/A  | N/A                    | DWS Contrast?               | N/A  |
|       | N/A                    | Landing Slope (%)     | N/A  | N/A                    | DWS Length (in)             | N/A  |
|       | N/A                    | Landing X Slope (%)   | N/A  | N/A                    | DWS Full Width?             | N/A  |
|       | N/A                    | Landing Curb? (Y/N)   | N/A  | N/A                    | DWS Offset (in)             | N/A  |
|       | N/A                    | Shared Landing?       | N/A  |                        |                             |      |
|       | N/A                    | Gutter Ponding?       | N/A  | N/A                    | Gutter Slope (%)            | N/A  |
|       | N/A                    | Gutter Lip Ht (in)    | N/A  | N/A                    | Gutter X Slope (%)          | N/A  |
|       | N/A                    | Painted X Walk1?      | No   | N/A                    | Painted X Walk2?            | No   |
|       |                        | X Walk 1 Direction    | To W |                        | X Walk 2 Direction          | To S |
|       |                        | X Walk 1 Width (in)   | N/A  |                        | X Walk 2 Width (in)         | N/A  |
|       |                        | X Walk 1 Slope (%)    | 5.2  |                        | X Walk 2 Slope (%)          | 8.6  |
|       |                        | X Walk 1 X Slope (%)  | 2.2  |                        | X Walk 2 X Slope (%)        | 1.0  |
|       | N/A                    | Ramp inside XWalk1?   | N/A  | N/A                    | Ramp inside XWalk2?         | N/A  |
|       |                        | Road Slope (%)        | 1.5  |                        | Clear Space?                | N/A  |
|       |                        | Road X Slope (%)      | 4.7  | N/A                    | Clear Space to XWalk (in)   | N/A  |
|       | N/A                    | Any Obstructions?     | N/A  | N/A                    | Storm Grate/Utility Hazard? | N/A  |
|       |                        | Obstruction Type      |      |                        | Storm Grate/Utility Type    |      |
|       |                        |                       | N/A  |                        |                             | N/A  |
|       |                        |                       |      | Yes                    | Surface Condition? (G/P)    | Good |
| VIII. | 100 151                |                       |      | No                     | Curb Slope (%)              | 8.3  |