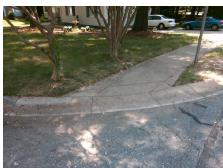

## Field Measurements/Component Compliance

Street 1 Name
Stop Condition-Street 1
Street 2 Name
Stop Condition-Street 2

BRIGHTLEAF PL StopSign DEER CROSS TL None Possible Solutions:

Remove & Replace Curb Ramp With Two New Directional Ramps or Equivalent.

Surveyor Notes:

N/A

PROW/ADA:

Not Found, R304.5.1, R304.5.3

Total Cost: \$ 3200.00

|       | Compliance Description |                       | Data | Compliance Description |                             | Data |
|-------|------------------------|-----------------------|------|------------------------|-----------------------------|------|
|       | N/A                    | Ramp Length (in)      | 93.0 | Yes                    | BlendTrans Slope (%)        | 4.7  |
|       | No                     | Ramp Width (in)       | 36.0 | No                     | BlendTrans XSlope (%)       | 2.8  |
|       | N/A                    | Flare Type LT         | N/A  | N/A                    | Flare Type RT               | N/A  |
|       | N/A                    | Flare Slope LT (%)    | N/A  | N/A                    | Flare Slope RT (%)          | N/A  |
|       | N/A                    | Flare Traversable LT? | N/A  | N/A                    | Flare Traversable RT?       | N/A  |
|       | N/A                    | Landing Length (in)   | N/A  | N/A                    | DWS Provided?               | N/A  |
|       | N/A                    | Landing Width (in)    | N/A  | N/A                    | DWS Contrast?               | N/A  |
|       | N/A                    | Landing Slope (%)     | N/A  | N/A                    | DWS Length (in)             | N/A  |
|       | N/A                    | Landing X Slope (%)   | N/A  | N/A                    | DWS Full Width?             | N/A  |
|       | N/A                    | Landing Curb? (Y/N)   | N/A  | N/A                    | DWS Offset (in)             | N/A  |
|       | N/A                    | Shared Landing?       | N/A  |                        |                             |      |
|       | N/A                    | Gutter Ponding?       | N/A  | N/A                    | Gutter Slope (%)            | N/A  |
|       | N/A                    | Gutter Lip Ht (in)    | N/A  | N/A                    | Gutter X Slope (%)          | N/A  |
|       | N/A                    | Painted X Walk1?      | No   | N/A                    | Painted X Walk2?            | No   |
|       |                        | X Walk 1 Direction    | To W |                        | X Walk 2 Direction          | To S |
|       |                        | X Walk 1 Width (in)   | N/A  |                        | X Walk 2 Width (in)         | N/A  |
|       |                        | X Walk 1 Slope (%)    | 5.2  |                        | X Walk 2 Slope (%)          | 8.6  |
|       |                        | X Walk 1 X Slope (%)  | 2.2  |                        | X Walk 2 X Slope (%)        | 1.0  |
|       | N/A                    | Ramp inside XWalk1?   | N/A  | N/A                    | Ramp inside XWalk2?         | N/A  |
|       |                        | Road Slope (%)        | 1.5  |                        | Clear Space?                | N/A  |
|       |                        | Road X Slope (%)      | 4.7  | N/A                    | Clear Space to XWalk (in)   | N/A  |
|       | N/A                    | Any Obstructions?     | N/A  | N/A                    | Storm Grate/Utility Hazard? | N/A  |
|       |                        | Obstruction Type      |      |                        | Storm Grate/Utility Type    |      |
|       |                        |                       | N/A  |                        |                             | N/A  |
|       |                        |                       |      | Yes                    | Surface Condition? (G/P)    | Good |
| VIII. | 100 151                |                       |      | No                     | Curb Slope (%)              | 8.3  |