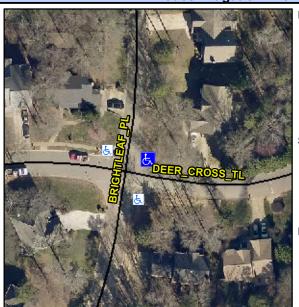

## Access Compliance Report Public Rights-of-Way (Curb Ramps)

Intersection ID: 3878 Main Street: BRIGHTLEAF\_PL Cross Street: DEER\_CROSS\_TL Location: NE
ADA ID: 4AF38C71753C Ramp Type: BlendTrans1 Initial Pass/Fail: Fail Overall Compliance: No Severity Score: 10

## Field Measurements/Component Compliance

Street 1 Name
Stop Condition-Street 1
Street 2 Name
Stop Condition-Street 2

BRIGHTLEAF PL StopSign DEER CROSS TL None Possible Solutions:

Remove & Replace Curb Ramp With Two New Directional Ramps or Equivalent.