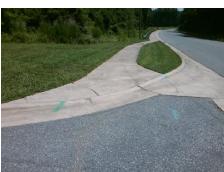

N/A

Possible Solutions:

Remove & Replace Entire Ramp.

Surveyor Notes:

N/A

PROW/ADA:

R304.2.2, R304.5.3

Total Cost: \$ 1850.00

| Field Measurements/Component Compliance |                        |                                         |       |      |                             |      |
|-----------------------------------------|------------------------|-----------------------------------------|-------|------|-----------------------------|------|
|                                         | Compliance Description |                                         | Data  | Comp | oliance Description         | Data |
|                                         | N/A                    | Ramp Length (in)                        | 48.0  | No   | Ramp Slope (%)              | 11.8 |
|                                         | Yes                    | Ramp Width (in)                         | 64.0  | No   | Ramp XSlope (%)             | 8.8  |
|                                         | N/A                    | Flare Type LT                           | N/A   | N/A  | Flare Type RT               | N/A  |
|                                         | N/A                    | Flare Slope LT (%)                      | N/A   | N/A  | Flare Slope RT (%)          | N/A  |
|                                         | N/A                    | Flare Traversable LT?                   | N/A   | N/A  | Flare Traversable RT?       | N/A  |
|                                         | N/A                    | Landing Length (in)                     | N/A   | N/A  | DWS Provided?               | N/A  |
|                                         | N/A                    | Landing Width (in)                      | N/A   | N/A  | DWS Contrast?               | N/A  |
|                                         | N/A                    | Landing Slope (%)                       | N/A   | N/A  | DWS Length (in)             | N/A  |
|                                         | N/A                    | Landing X Slope (%)                     | N/A   | N/A  | DWS Full Width?             | N/A  |
|                                         | N/A                    | Landing Curb? (Y/N)                     | N/A   | N/A  | DWS Offset (in)             | N/A  |
|                                         | N/A                    | Shared Landing?                         | N/A   |      |                             |      |
|                                         | N/A                    | Gutter Ponding?                         | N/A   | N/A  | Gutter Slope (%)            | N/A  |
|                                         | N/A                    | Gutter Lip Ht (in)                      | 4.0   | N/A  | Gutter X Slope (%)          | N/A  |
|                                         | N/A                    | Painted X Walk1?                        | No    | N/A  | Painted X Walk2?            | N/A  |
|                                         |                        | X Walk 1 Direction                      | To SW |      | X Walk 2 Direction          | N/A  |
|                                         | N/A                    | X Walk 1 Width (in)                     | N/A   | N/A  | X Walk 2 Width (in)         | N/A  |
|                                         |                        | X Walk 1 Slope (%)                      | 3.8   |      | X Walk 2 Slope (%)          | N/A  |
|                                         |                        | X Walk 1 X Slope (%)                    | 3.0   |      | X Walk 2 X Slope (%)        | N/A  |
|                                         | N/A                    | Ramp inside XWalk1?                     | N/A   | N/A  | Ramp inside XWalk2?         | N/A  |
|                                         |                        | Road Slope (%)                          | N/A   | N/A  | Clear Space?                | N/A  |
|                                         |                        | Road X Slope (%)                        | N/A   | N/A  | Clear Space to XWalk (in)   | N/A  |
|                                         | N/A                    | Any Obstructions?                       | N/A   | N/A  | Storm Grate/Utility Hazard? | N/A  |
|                                         |                        | Obstruction Type                        |       |      | Storm Grate/Utility Type    |      |
|                                         |                        |                                         | N/A   |      |                             | N/A  |
|                                         |                        |                                         |       | Yes  | Surface Condition? (G/P)    | Good |
| 36                                      | B1 100                 | - 1 - 1 - 1 - 1 - 1 - 1 - 1 - 1 - 1 - 1 |       | -    | . ,                         |      |