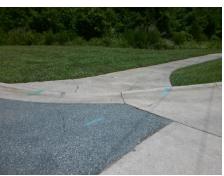

N/A

Possible Solutions:

Remove & Replace Entire Ramp.

Surveyor Notes:

N/A

PROW/ADA:

R304.2.2, R304.5.3

Total Cost: \$ 1850.00

| Field Measurements/Component Compliance |                        |                                         |       |      |                             |      |
|-----------------------------------------|------------------------|-----------------------------------------|-------|------|-----------------------------|------|
|                                         | Compliance Description |                                         | Data  | Comp | oliance Description         | Data |
|                                         | N/A                    | Ramp Length (in)                        | 48.0  | No   | Ramp Slope (%)              | 11.8 |
|                                         | Yes                    | Ramp Width (in)                         | 64.0  | No   | Ramp XSlope (%)             | 8.8  |
|                                         | N/A                    | Flare Type LT                           | N/A   | N/A  | Flare Type RT               | N/A  |
|                                         | N/A                    | Flare Slope LT (%)                      | N/A   | N/A  | Flare Slope RT (%)          | N/A  |
|                                         | N/A                    | Flare Traversable LT?                   | N/A   | N/A  | Flare Traversable RT?       | N/A  |
|                                         | N/A                    | Landing Length (in)                     | N/A   | N/A  | DWS Provided?               | N/A  |
|                                         | N/A                    | Landing Width (in)                      | N/A   | N/A  | DWS Contrast?               | N/A  |
|                                         | N/A                    | Landing Slope (%)                       | N/A   | N/A  | DWS Length (in)             | N/A  |
|                                         | N/A                    | Landing X Slope (%)                     | N/A   | N/A  | DWS Full Width?             | N/A  |
|                                         | N/A                    | Landing Curb? (Y/N)                     | N/A   | N/A  | DWS Offset (in)             | N/A  |
|                                         | N/A                    | Shared Landing?                         | N/A   |      |                             |      |
|                                         | N/A                    | Gutter Ponding?                         | N/A   | N/A  | Gutter Slope (%)            | N/A  |
|                                         | N/A                    | Gutter Lip Ht (in)                      | 4.0   | N/A  | Gutter X Slope (%)          | N/A  |
|                                         | N/A                    | Painted X Walk1?                        | No    | N/A  | Painted X Walk2?            | N/A  |
|                                         |                        | X Walk 1 Direction                      | To SW |      | X Walk 2 Direction          | N/A  |
|                                         | N/A                    | X Walk 1 Width (in)                     | N/A   | N/A  | X Walk 2 Width (in)         | N/A  |
|                                         |                        | X Walk 1 Slope (%)                      | 3.8   |      | X Walk 2 Slope (%)          | N/A  |
|                                         |                        | X Walk 1 X Slope (%)                    | 3.0   |      | X Walk 2 X Slope (%)        | N/A  |
|                                         | N/A                    | Ramp inside XWalk1?                     | N/A   | N/A  | Ramp inside XWalk2?         | N/A  |
|                                         |                        | Road Slope (%)                          | N/A   | N/A  | Clear Space?                | N/A  |
|                                         |                        | Road X Slope (%)                        | N/A   | N/A  | Clear Space to XWalk (in)   | N/A  |
|                                         | N/A                    | Any Obstructions?                       | N/A   | N/A  | Storm Grate/Utility Hazard? | N/A  |
|                                         |                        | Obstruction Type                        |       |      | Storm Grate/Utility Type    |      |
|                                         |                        |                                         | N/A   |      |                             | N/A  |
|                                         |                        |                                         |       | Yes  | Surface Condition? (G/P)    | Good |
| 36                                      | B1 100                 | - 1 - 1 - 1 - 1 - 1 - 1 - 1 - 1 - 1 - 1 |       | -    | . ,                         |      |