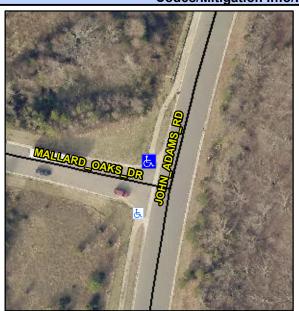

## Access Compliance Report Public Rights-of-Way (Curb Ramps)

Intersection ID: 31268 Main Street: MALLARD\_OAKS\_DR Cross Street: JOHN\_ADAMS\_RD Location: N

ADA ID: 4AFCFAE6F32E Ramp Type: Perp Initial Pass/Fail: Fail Overall Compliance: No Severity Score: 37.5

## Field Measurements/Component Compliance

Street 1 Name

MALLARD OAKS DR

Stop Condition-Street 2

None

Street 2 Name

N/A

Stop Condition-Street 1