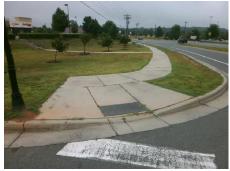

Surveyor Notes:

N/A

PROW/ADA:

R304.5.1, R304.5.3

Total Cost: \$ 3200.00

| Compliance Description |                       | Data | Compliance |       | Description             | Data |
|------------------------|-----------------------|------|------------|-------|-------------------------|------|
| N/A                    | Ramp Length (in)      | 97.0 | Yes        | Blend | Trans Slope (%)         | 2.7  |
| No                     | Ramp Width (in)       | 47.5 | No         | Blend | ITrans XSlope (%)       | 4.7  |
| N/A                    | Flare Type LT         | N/A  | N/A        | Flare | Type RT                 | N/A  |
| N/A                    | Flare Slope LT (%)    | N/A  | N/A        | Flare | Slope RT (%)            | N/A  |
| N/A                    | Flare Traversable LT? | N/A  | N/A        | Flare | Traversable RT?         | N/A  |
| N/A                    | Landing Length (in)   | N/A  | N/A        | DWS   | Provided?               | N/A  |
| N/A                    | Landing Width (in)    | N/A  | N/A        | DWS   | Contrast?               | N/A  |
| N/A                    | Landing Slope (%)     | N/A  | N/A        | DWS   | Length (in)             | N/A  |
| N/A                    | Landing X Slope (%)   | N/A  | N/A        | DWS   | Full Width?             | N/A  |
| N/A                    | Landing Curb? (Y/N)   | N/A  | N/A        | DWS   | Offset (in)             | N/A  |
| N/A                    | Shared Landing?       | N/A  |            |       |                         |      |
| N/A                    | Gutter Ponding?       | N/A  | N/A        | Gutte | r Slope (%)             | N/A  |
| N/A                    | Gutter Lip Ht (in)    | N/A  | N/A        | Gutte | er X Slope (%)          | N/A  |
| N/A                    | Painted X Walk1?      | Yes  | N/A        | Paint | ed X Walk2?             | N/A  |
|                        | X Walk 1 Direction    | To W |            | X Wa  | lk 2 Direction          | N/A  |
|                        | X Walk 1 Width (in)   | 96.0 |            | X Wa  | lk 2 Width (in)         | N/A  |
|                        | X Walk 1 Slope (%)    | 3.1  |            | X Wa  | lk 2 Slope (%)          | N/A  |
|                        | X Walk 1 X Slope (%)  | 1.9  |            | X Wa  | lk 2 X Slope (%)        | N/A  |
| N/A                    | Ramp inside XWalk1?   | Yes  | N/A        | Ram   | inside XWalk2?          | N/A  |
|                        | Road Slope (%)        | 1.9  |            | Clear | Space?                  | N/A  |
|                        | Road X Slope (%)      | 3.1  | N/A        | Clear | Space to XWalk (in)     | N/A  |
| N/A                    | Any Obstructions?     | N/A  | N/A        | Storn | n Grate/Utility Hazard? | N/A  |
|                        | Obstruction Type      |      |            | Storn | n Grate/Utility Type    |      |
|                        |                       | N/A  |            |       |                         | N/A  |
|                        |                       |      | Yes        | Surfa | ce Condition? (G/P)     | Good |