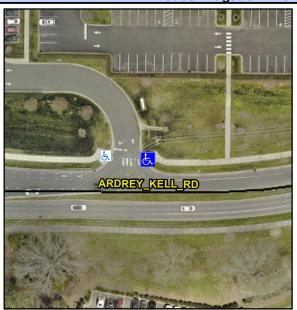

## Access Compliance Report Public Rights-of-Way (Curb Ramps)

Intersection ID: 10019914 Main Street: ARDREY\_KELL\_RD Cross Street: N/A Location: NE

ADA ID: 4AFE8FE73163 Ramp Type: BlendTrans1 Initial Pass/Fail: Fail Overall Compliance: No Severity Score: 10