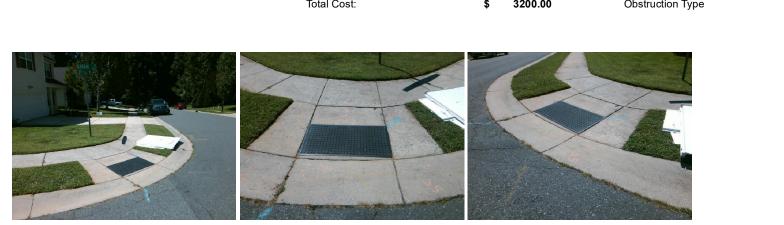

## Access Compliance Report Public Rights-of-Way (Curb Ramps)

| Intersection ID: 31633 Main St          | Main Street: KARAM_LN                                                         |                                         | reet:                                          | MARY_JO_HELMS_DF      | Location: | SW                         |                             |      |
|-----------------------------------------|-------------------------------------------------------------------------------|-----------------------------------------|------------------------------------------------|-----------------------|-----------|----------------------------|-----------------------------|------|
| ADA ID: 4AFF3ADD2165 Ramp T             | 5 Ramp Type: PerpDiag                                                         |                                         | Initial Pass/Fail: Fail Overall Compliance: No |                       |           |                            | Severity Score:             | 10   |
| Codes/Mitigation Info/Possible Solution |                                                                               | Field Measurements/Component Compliance |                                                |                       |           |                            |                             |      |
|                                         | Possible Solutions:                                                           |                                         | Compliance Description D                       |                       |           | ata Compliance Description |                             |      |
| MARY JO HERMS DR                        | Remove & Replace Curb Ramp Wit<br>Two New Directional Ramps or<br>Equivalent. | /ith N                                  | N/A                                            | Ramp Length (in)      | 49.5      | Yes                        | Ramp Slope (%)              | 6.9  |
|                                         |                                                                               | ١                                       | No                                             | Ramp Width (in)       | 46.0      | No                         | Ramp XSlope (%)             | 3.0  |
|                                         |                                                                               | Ν                                       | N/A                                            | Flare Type LT         | N/A       | N/A                        | Flare Type RT               | N/A  |
|                                         |                                                                               | N                                       | N/A                                            | Flare Slope LT (%)    | N/A       | N/A                        | Flare Slope RT (%)          | N/A  |
|                                         |                                                                               | N                                       | N/A                                            | Flare Traversable LT? | N/A       | N/A                        | Flare Traversable RT?       | N/A  |
|                                         |                                                                               | N                                       | N/A                                            | Landing Length (in)   | N/A       | N/A                        | DWS Provided?               | N/A  |
|                                         | Surveyor Notes:                                                               | ١                                       | N/A                                            | Landing Width (in)    | N/A       | N/A                        | DWS Contrast?               | N/A  |
|                                         | N/A                                                                           | ١                                       | N/A                                            | Landing Slope (%)     | N/A       | N/A                        | DWS Length (in)             | N/A  |
|                                         |                                                                               | N                                       | N/A                                            | Landing X Slope (%)   | N/A       | N/A                        | DWS Full Width?             | N/A  |
|                                         |                                                                               | N                                       | N/A                                            | Landing Curb? (Y/N)   | N/A       | N/A                        | DWS Offset (in)             | N/A  |
|                                         |                                                                               | N                                       | N/A                                            | Shared Landing?       | N/A       |                            |                             |      |
|                                         | PROW/ADA:                                                                     | N                                       | N/A                                            | Gutter Ponding?       | N/A       | N/A                        | Gutter Slope (%)            | N/A  |
|                                         | Not Found, R304.5.1, R304.5.3                                                 | N                                       | N/A                                            | Gutter Lip Ht (in)    | N/A       | N/A                        | Gutter X Slope (%)          | N/A  |
|                                         |                                                                               | N                                       | N/A                                            | Painted X Walk1?      | No        | N/A                        | Painted X Walk2?            | No   |
|                                         |                                                                               |                                         |                                                | X Walk 1 Direction    | To E      |                            | X Walk 2 Direction          | To N |
|                                         |                                                                               | N                                       | N/A                                            | X Walk 1 Width (in)   | N/A       | N/A                        | X Walk 2 Width (in)         | N/A  |
| Street 1 Name KARAM LN                  |                                                                               |                                         |                                                | X Walk 1 Slope (%)    | 1.1       |                            | X Walk 2 Slope (%)          | 3.5  |
| Stop Condition-Street 2 StopSign        |                                                                               |                                         |                                                | X Walk 1 X Slope (%)  | 1.2       |                            | X Walk 2 X Slope (%)        | 4.0  |
| Street 2 Name MARY JO HELMS DR          |                                                                               | N                                       | N/A                                            | Ramp inside XWalk1?   | N/A       | N/A                        | Ramp inside XWalk2?         | N/A  |
| Stop Condition-Street 1 None            |                                                                               |                                         |                                                | Road Slope (%)        | 0.0       | N/A                        | Clear Space?                | N/A  |
|                                         |                                                                               |                                         |                                                | Road X Slope (%)      | 4.4       | N/A                        | Clear Space to XWalk (in)   | N/A  |
|                                         |                                                                               | 1                                       | N/A                                            | Any Obstructions?     | N/A       | N/A                        | Storm Grate/Utility Hazard? | N/A  |
|                                         | Total Cost: \$ 32                                                             | 200.00                                  |                                                | Obstruction Type      |           |                            | Storm Grate/Utility Type    |      |
|                                         |                                                                               |                                         |                                                |                       | N/A       |                            |                             | N/A  |