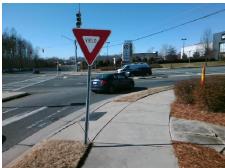

**Codes/Mitigation Info/Possible Solution** 

Street 1 Name
WWT HARRIS BV
Stop Condition-Street 2
YieldSign
Street 2 Name
N/A
Stop Condition-Street 1
N/A

| Possible Solutions:            | <u>c</u> |
|--------------------------------|----------|
| Remove & Replace Entire Ramp.  | N        |
|                                | N        |
|                                | N        |
|                                | N        |
|                                | N        |
|                                | N        |
| Surveyor Notes:                | N        |
| N/A                            | N        |
|                                | N        |
|                                | N        |
|                                | N        |
| PROW/ADA:                      | N        |
| Not Found, R304.5.1, R304.2.2, | N        |
| R304.5.3                       | N        |
|                                |          |
|                                | N        |
|                                | N        |
|                                | N        |