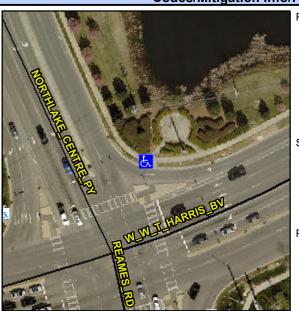

## Access Compliance Report Public Rights-of-Way (Curb Ramps)

Intersection ID: 3494Main Street:REAMES\_RDCross Street:W\_W\_T\_HARRIS\_BVLocation:NEADA ID: 4B033B14680CRamp Type:PerpInitial Pass/Fail:FailOverall Compliance:NoSeverity Score:22.5

**Codes/Mitigation Info/Possible Solution** 

Street 1 Name
WWT HARRIS BV
Stop Condition-Street 2
YieldSign
Street 2 Name
N/A
Stop Condition-Street 1
N/A

| Possible Solutions:            | <u>c</u> |
|--------------------------------|----------|
| Remove & Replace Entire Ramp.  | N        |
|                                | N        |
|                                | N        |
|                                | N        |
|                                | N        |
|                                | N        |
| Surveyor Notes:                | N        |
| N/A                            | N        |
|                                | N        |
|                                | N        |
|                                | N        |
| PROW/ADA:                      | N        |
| Not Found, R304.5.1, R304.2.2, | N        |
| R304.5.3                       | N        |
|                                |          |
|                                | N        |
|                                | N        |
|                                | N        |