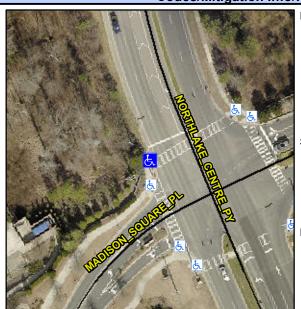

## **Access Compliance Report Public Rights-of-Way** (Curb Ramps)

Intersection ID: 48166 Main Street: NORTHLAKE\_MALL\_DR Cross Street: NORTHLAKE\_CENTRE\_PY Location: NW Severity Score: 21.25 ADA ID: 4B076DA09737 Ramp Type: Perp Initial Pass/Fail: Fail **Overall Compliance: No** 

Codes/Mitigation Info/Possible Solution

**NORTHLAKE CENTRE PY** Street 1 Name Stop Condition-Street 2 Signal Street 2 Name N/A Stop Condition-Street 1 N/A

| Possible Solutions:           |  |  |  |  |  |  |
|-------------------------------|--|--|--|--|--|--|
| Remove & Replace Entire Ramp. |  |  |  |  |  |  |
|                               |  |  |  |  |  |  |
|                               |  |  |  |  |  |  |
|                               |  |  |  |  |  |  |
|                               |  |  |  |  |  |  |
|                               |  |  |  |  |  |  |
| Surveyor Notes:               |  |  |  |  |  |  |
| N/A                           |  |  |  |  |  |  |
|                               |  |  |  |  |  |  |
|                               |  |  |  |  |  |  |
| PROW/ADA:                     |  |  |  |  |  |  |
|                               |  |  |  |  |  |  |
| Not Found, R304.5.1, R304.5.3 |  |  |  |  |  |  |
|                               |  |  |  |  |  |  |
|                               |  |  |  |  |  |  |
|                               |  |  |  |  |  |  |