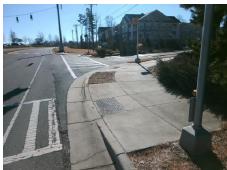

## **Access Compliance Report Public Rights-of-Way** (Curb Ramps)

Intersection ID: 48166 Main Street: NORTHLAKE\_MALL\_DR Cross Street: NORTHLAKE\_CENTRE\_PY Location: NW Severity Score: 21.25 ADA ID: 4B076DA09737 Ramp Type: Perp Initial Pass/Fail: Fail **Overall Compliance: No** 

Total Cost: 1850.00

| Field Measurements/Component Compliance |                        |                       |       |                        |                             |      |  |
|-----------------------------------------|------------------------|-----------------------|-------|------------------------|-----------------------------|------|--|
|                                         | Compliance Description |                       | Data  | Compliance Description |                             | Data |  |
|                                         | N/A                    | Ramp Length (in)      | 47.0  | Yes                    | Ramp Slope (%)              | 6.3  |  |
|                                         | No                     | Ramp Width (in)       | 47.0  | No                     | Ramp XSlope (%)             | 5.2  |  |
|                                         | N/A                    | Flare Type LT         | N/A   | N/A                    | Flare Type RT               | N/A  |  |
|                                         | N/A                    | Flare Slope LT (%)    | N/A   | N/A                    | Flare Slope RT (%)          | N/A  |  |
|                                         | N/A                    | Flare Traversable LT? | N/A   | N/A                    | Flare Traversable RT?       | N/A  |  |
|                                         | N/A                    | Landing Length (in)   | N/A   | N/A                    | DWS Provided?               | N/A  |  |
|                                         | N/A                    | Landing Width (in)    | N/A   | N/A                    | DWS Contrast?               | N/A  |  |
|                                         | N/A                    | Landing Slope (%)     | N/A   | N/A                    | DWS Length (in)             | N/A  |  |
|                                         | N/A                    | Landing X Slope (%)   | N/A   | N/A                    | DWS Full Width?             | N/A  |  |
|                                         | N/A                    | Landing Curb? (Y/N)   | N/A   | N/A                    | DWS Offset (in)             | N/A  |  |
|                                         | N/A                    | Shared Landing?       | N/A   |                        |                             |      |  |
|                                         | N/A                    | Gutter Ponding?       | N/A   | N/A                    | Gutter Slope (%)            | N/A  |  |
|                                         | N/A                    | Gutter Lip Ht (in)    | N/A   | N/A                    | Gutter X Slope (%)          | N/A  |  |
|                                         | N/A                    | Painted X Walk1?      | Yes   | N/A                    | Painted X Walk2?            | N/A  |  |
|                                         |                        | X Walk 1 Direction    | To NE |                        | X Walk 2 Direction          | N/A  |  |
|                                         | N/A                    | X Walk 1 Width (in)   | 115.0 | N/A                    | X Walk 2 Width (in)         | N/A  |  |
|                                         |                        | X Walk 1 Slope (%)    | 1.1   |                        | X Walk 2 Slope (%)          | N/A  |  |
|                                         |                        | X Walk 1 X Slope (%)  | 3.7   |                        | X Walk 2 X Slope (%)        | N/A  |  |
|                                         | N/A                    | Ramp inside XWalk1?   | Yes   | N/A                    | Ramp inside XWalk2?         | N/A  |  |
|                                         |                        | Road Slope (%)        | N/A   | N/A                    | Clear Space?                | N/A  |  |
|                                         |                        | Road X Slope (%)      | N/A   | N/A                    | Clear Space to XWalk (in)   | N/A  |  |
|                                         | N/A                    | Any Obstructions?     | N/A   | N/A                    | Storm Grate/Utility Hazard? | N/A  |  |
|                                         |                        | Obstruction Type      |       |                        | Storm Grate/Utility Type    |      |  |
|                                         |                        |                       | N/A   |                        |                             | N/A  |  |
|                                         |                        |                       |       | Yes                    | Surface Condition? (G/P)    | Good |  |
|                                         |                        |                       |       |                        |                             |      |  |