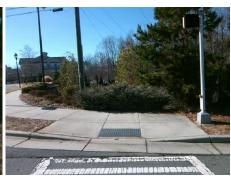

## **Access Compliance Report Public Rights-of-Way** (Curb Ramps)

Intersection ID: 48166 Main Street: NORTHLAKE\_MALL\_DR Cross Street: NORTHLAKE\_CENTRE\_PY Location: NW Severity Score: 21.25 ADA ID: 4B076DA09737 Ramp Type: Perp Initial Pass/Fail: Fail **Overall Compliance: No** 

Total Cost: 1850.00

| Field Measurements/Component Compliance |                        |                       |       |                        |                             |      |  |
|-----------------------------------------|------------------------|-----------------------|-------|------------------------|-----------------------------|------|--|
|                                         | Compliance Description |                       | Data  | Compliance Description |                             | Data |  |
|                                         | N/A                    | Ramp Length (in)      | 47.0  | Yes                    | Ramp Slope (%)              | 6.3  |  |
|                                         | No                     | Ramp Width (in)       | 47.0  | No                     | Ramp XSlope (%)             | 5.2  |  |
|                                         | N/A                    | Flare Type LT         | N/A   | N/A                    | Flare Type RT               | N/A  |  |
|                                         | N/A                    | Flare Slope LT (%)    | N/A   | N/A                    | Flare Slope RT (%)          | N/A  |  |
|                                         | N/A                    | Flare Traversable LT? | N/A   | N/A                    | Flare Traversable RT?       | N/A  |  |
|                                         | N/A                    | Landing Length (in)   | N/A   | N/A                    | DWS Provided?               | N/A  |  |
|                                         | N/A                    | Landing Width (in)    | N/A   | N/A                    | DWS Contrast?               | N/A  |  |
|                                         | N/A                    | Landing Slope (%)     | N/A   | N/A                    | DWS Length (in)             | N/A  |  |
|                                         | N/A                    | Landing X Slope (%)   | N/A   | N/A                    | DWS Full Width?             | N/A  |  |
|                                         | N/A                    | Landing Curb? (Y/N)   | N/A   | N/A                    | DWS Offset (in)             | N/A  |  |
|                                         | N/A                    | Shared Landing?       | N/A   |                        |                             |      |  |
|                                         | N/A                    | Gutter Ponding?       | N/A   | N/A                    | Gutter Slope (%)            | N/A  |  |
|                                         | N/A                    | Gutter Lip Ht (in)    | N/A   | N/A                    | Gutter X Slope (%)          | N/A  |  |
|                                         | N/A                    | Painted X Walk1?      | Yes   | N/A                    | Painted X Walk2?            | N/A  |  |
|                                         |                        | X Walk 1 Direction    | To NE |                        | X Walk 2 Direction          | N/A  |  |
|                                         | N/A                    | X Walk 1 Width (in)   | 115.0 | N/A                    | X Walk 2 Width (in)         | N/A  |  |
|                                         |                        | X Walk 1 Slope (%)    | 1.1   |                        | X Walk 2 Slope (%)          | N/A  |  |
|                                         |                        | X Walk 1 X Slope (%)  | 3.7   |                        | X Walk 2 X Slope (%)        | N/A  |  |
|                                         | N/A                    | Ramp inside XWalk1?   | Yes   | N/A                    | Ramp inside XWalk2?         | N/A  |  |
|                                         |                        | Road Slope (%)        | N/A   | N/A                    | Clear Space?                | N/A  |  |
|                                         |                        | Road X Slope (%)      | N/A   | N/A                    | Clear Space to XWalk (in)   | N/A  |  |
|                                         | N/A                    | Any Obstructions?     | N/A   | N/A                    | Storm Grate/Utility Hazard? | N/A  |  |
|                                         |                        | Obstruction Type      |       |                        | Storm Grate/Utility Type    |      |  |
|                                         |                        |                       | N/A   |                        |                             | N/A  |  |
|                                         |                        |                       |       | Yes                    | Surface Condition? (G/P)    | Good |  |
|                                         |                        |                       |       |                        |                             |      |  |