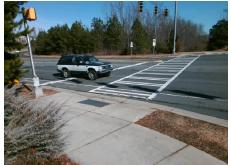

## **Access Compliance Report Public Rights-of-Way** (Curb Ramps)

Intersection ID: 48166 Main Street: NORTHLAKE\_MALL\_DR Cross Street: NORTHLAKE\_CENTRE\_PY Location: NW Severity Score: 21.25 ADA ID: 4B076DA09737 Ramp Type: Perp Initial Pass/Fail: Fail **Overall Compliance: No** 

Total Cost: 1850.00

| Field Measurements/Component Compliance |                        |                       |       |                        |                             |      |  |
|-----------------------------------------|------------------------|-----------------------|-------|------------------------|-----------------------------|------|--|
|                                         | Compliance Description |                       | Data  | Compliance Description |                             | Data |  |
|                                         | N/A                    | Ramp Length (in)      | 47.0  | Yes                    | Ramp Slope (%)              | 6.3  |  |
|                                         | No                     | Ramp Width (in)       | 47.0  | No                     | Ramp XSlope (%)             | 5.2  |  |
|                                         | N/A                    | Flare Type LT         | N/A   | N/A                    | Flare Type RT               | N/A  |  |
|                                         | N/A                    | Flare Slope LT (%)    | N/A   | N/A                    | Flare Slope RT (%)          | N/A  |  |
|                                         | N/A                    | Flare Traversable LT? | N/A   | N/A                    | Flare Traversable RT?       | N/A  |  |
|                                         | N/A                    | Landing Length (in)   | N/A   | N/A                    | DWS Provided?               | N/A  |  |
|                                         | N/A                    | Landing Width (in)    | N/A   | N/A                    | DWS Contrast?               | N/A  |  |
|                                         | N/A                    | Landing Slope (%)     | N/A   | N/A                    | DWS Length (in)             | N/A  |  |
|                                         | N/A                    | Landing X Slope (%)   | N/A   | N/A                    | DWS Full Width?             | N/A  |  |
|                                         | N/A                    | Landing Curb? (Y/N)   | N/A   | N/A                    | DWS Offset (in)             | N/A  |  |
|                                         | N/A                    | Shared Landing?       | N/A   |                        |                             |      |  |
|                                         | N/A                    | Gutter Ponding?       | N/A   | N/A                    | Gutter Slope (%)            | N/A  |  |
|                                         | N/A                    | Gutter Lip Ht (in)    | N/A   | N/A                    | Gutter X Slope (%)          | N/A  |  |
|                                         | N/A                    | Painted X Walk1?      | Yes   | N/A                    | Painted X Walk2?            | N/A  |  |
|                                         |                        | X Walk 1 Direction    | To NE |                        | X Walk 2 Direction          | N/A  |  |
|                                         | N/A                    | X Walk 1 Width (in)   | 115.0 | N/A                    | X Walk 2 Width (in)         | N/A  |  |
|                                         |                        | X Walk 1 Slope (%)    | 1.1   |                        | X Walk 2 Slope (%)          | N/A  |  |
|                                         |                        | X Walk 1 X Slope (%)  | 3.7   |                        | X Walk 2 X Slope (%)        | N/A  |  |
|                                         | N/A                    | Ramp inside XWalk1?   | Yes   | N/A                    | Ramp inside XWalk2?         | N/A  |  |
|                                         |                        | Road Slope (%)        | N/A   | N/A                    | Clear Space?                | N/A  |  |
|                                         |                        | Road X Slope (%)      | N/A   | N/A                    | Clear Space to XWalk (in)   | N/A  |  |
|                                         | N/A                    | Any Obstructions?     | N/A   | N/A                    | Storm Grate/Utility Hazard? | N/A  |  |
|                                         |                        | Obstruction Type      |       |                        | Storm Grate/Utility Type    |      |  |
|                                         |                        |                       | N/A   |                        |                             | N/A  |  |
|                                         |                        |                       |       | Yes                    | Surface Condition? (G/P)    | Good |  |
|                                         |                        |                       |       |                        |                             |      |  |