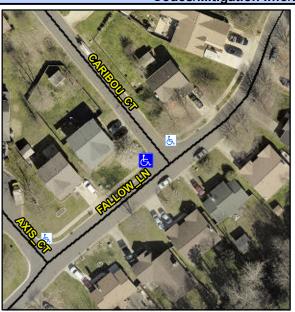

## Access Compliance Report Public Rights-of-Way (Curb Ramps)

N/A

6.4

Good

Intersection ID: 20044 Main Street: CARIBOU\_CT Cross Street: FALLOW\_LN Location: W

ADA ID: 4B09A2622845 Ramp Type: BlendTrans2 Initial Pass/Fail: Fail Overall Compliance: No Severity Score: 12.5

## Field Measurements/Component Compliance

Street 1 Name
Stop Condition-Street 1
Street 2 Name
Stop Condition-Street 2

FALLOW LN None CARIBOU CT StopSign Possible Solutions:

Remove & Replace Curb Ramp With Two New Directional Ramps or Equivalent.