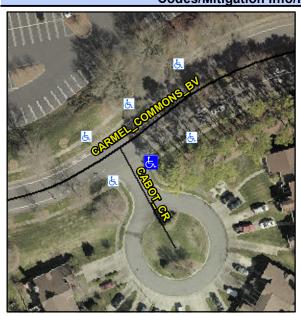

## Access Compliance Report Public Rights-of-Way (Curb Ramps)

Intersection ID: 26032 Main Street: CABOT\_CR Cross Street: CARMEL\_COMMONS\_BV Location: SE

ADA ID: 4B0B986E1FBF Ramp Type: PerpDiag Initial Pass/Fail: Fail Overall Compliance: No Severity Score: 13.75

## **Field Measurements/Component Compliance**

Street 1 Name CARMEL COMMONS BV
Stop Condition-Street 2 None
Street 2 Name CABOT CR
Stop Condition-Street 1 StopSign

Possible Solutions:

Remove & Replace Curb Ramp With Two New Directional Ramps or Equivalent.