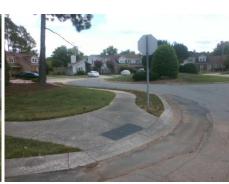

## Access Compliance Report Public Rights-of-Way (Curb Ramps)

Intersection ID: 26032 Main Street: CABOT\_CR Cross Street: CARMEL\_COMMONS\_BV Location: SE

ADA ID: 4B0B986E1FBF Ramp Type: PerpDiag Initial Pass/Fail: Fail Overall Compliance: No Severity Score: 13.75

## **Field Measurements/Component Compliance**

Street 1 Name CARMEL COMMONS BV
Stop Condition-Street 2 None
Street 2 Name CABOT CR
Stop Condition-Street 1 StopSign

Possible Solutions:

Remove & Replace Curb Ramp With Two New Directional Ramps or Equivalent.

Surveyor Notes:

N/A

PROW/ADA:

Not Found, R304.2.2, R304.5.3

PROW/ADA:

Not Found, R304.2.2, R304.5.3

Total Cost: \$ 3200.00

Compliance Description Data Compliance Description Data No N/A Ramp Length (in) 74.0 Ramp Slope (%) 10.5 104.0 No Ramp XSlope (%) Yes Ramp Width (in) 3.3 N/A N/A Flare Type LT N/A Flare Type RT N/A N/A N/A Flare Slope RT (%) N/A Flare Slope LT (%) N/A N/A Flare Traversable LT? N/A N/A Flare Traversable RT? N/A N/A N/A N/A **DWS Provided?** N/A Landing Length (in) N/A Landing Width (in) N/A N/A **DWS Contrast?** N/A N/A N/A N/A Landing Slope (%) DWS Length (in) N/A N/A Landing X Slope (%) N/A N/A DWS Full Width? N/A N/A Landing Curb? (Y/N) N/A N/A DWS Offset (in) N/A N/A N/A Shared Landing? N/A **Gutter Ponding?** N/A N/A Gutter Slope (%) N/A N/A Gutter Lip Ht (in) N/A N/A Gutter X Slope (%) N/A N/A Painted X Walk1? No N/A Painted X Walk2? No X Walk 1 Direction To N X Walk 2 Direction To W N/A N/A X Walk 2 Width (in) X Walk 1 Width (in) N/A X Walk 1 Slope (%) X Walk 2 Slope (%) 1.8 0.1 X Walk 2 X Slope (%) X Walk 1 X Slope (%) 1.1 0.5 N/A N/A N/A Ramp inside XWalk2? N/A Ramp inside XWalk1? Road Slope (%) 1.1 N/A Clear Space? N/A N/A Road X Slope (%) 1.5 Clear Space to XWalk (in) N/A N/A N/A N/A Any Obstructions? Storm Grate/Utility Hazard? N/A **Obstruction Type** Storm Grate/Utility Type N/A N/A