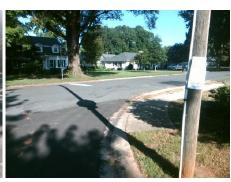

## Access Compliance Report Public Rights-of-Way (Curb Ramps)

Intersection ID: 20663 Main Street: LANSDOWNE\_RD Cross Street: NEWHALL\_RD Location: NE

ADA ID: 4B126852BE64 Ramp Type: PerpDiag Initial Pass/Fail: Fail Overall Compliance: No Severity Score: 12.5

## Field Measurements/Component Compliance

Street 1 Name
Stop Condition-Street 2
Street 2 Name
Stop Condition-Street 1

LANSDOWNE RD StopSign NEWHALL RD StopSign Total Cost: \$ 3200.00

Compliance Description <u>Data</u> Compliance Description Data No N/A Ramp Length (in) 47.0 Ramp Slope (%) 9.2 Yes Ramp XSlope (%) Yes Ramp Width (in) 56.5 1.0 N/A N/A Flare Type LT N/A Flare Type RT N/A N/A N/A N/A Flare Slope RT (%) N/A Flare Slope LT (%) N/A Flare Traversable LT? N/A N/A Flare Traversable RT? N/A N/A N/A N/A DWS Provided? N/A Landing Length (in) N/A Landing Width (in) N/A N/A **DWS Contrast?** N/A N/A N/A N/A Landing Slope (%) DWS Length (in) N/A N/A Landing X Slope (%) N/A N/A DWS Full Width? N/A N/A Landing Curb? (Y/N) N/A N/A DWS Offset (in) N/A N/A N/A Shared Landing? N/A **Gutter Ponding?** N/A N/A Gutter Slope (%) N/A N/A Gutter Lip Ht (in) N/A N/A Gutter X Slope (%) N/A N/A Painted X Walk1? No N/A Painted X Walk2? No X Walk 1 Direction To W X Walk 2 Direction To S N/A N/A N/A X Walk 1 Width (in) X Walk 2 Width (in) N/A X Walk 1 Slope (%) X Walk 2 Slope (%) 5.8 1.3 X Walk 1 X Slope (%) 3.3 X Walk 2 X Slope (%) 4.0 N/A N/A N/A Ramp inside XWalk2? N/A Ramp inside XWalk1? Road Slope (%) 0.8 N/A Clear Space? N/A N/A Road X Slope (%) 8.0 Clear Space to XWalk (in) N/A N/A N/A N/A Any Obstructions? Storm Grate/Utility Hazard? N/A **Obstruction Type** Storm Grate/Utility Type N/A N/A Yes Surface Condition? (G/P) Good