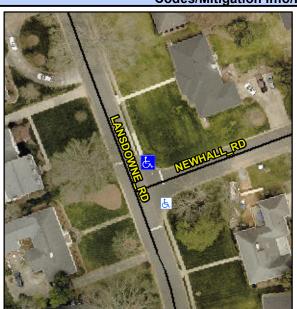

## Access Compliance Report Public Rights-of-Way (Curb Ramps)

Intersection ID: 20663 Main Street: LANSDOWNE\_RD Cross Street: NEWHALL\_RD Location: NE

ADA ID: 4B126852BE64 Ramp Type: PerpDiag Initial Pass/Fail: Fail Overall Compliance: No Severity Score: 12.5

## Field Measurements/Component Compliance

Street 1 Name
Stop Condition-Street 2
Street 2 Name
Stop Condition-Street 1

LANSDOWNE RD StopSign NEWHALL RD StopSign Total Cost: \$ 3200.00

Compliance Description <u>Data</u> Compliance Description Data No N/A Ramp Length (in) 47.0 Ramp Slope (%) 9.2 Yes Ramp XSlope (%) Yes Ramp Width (in) 56.5 1.0 N/A N/A Flare Type LT N/A Flare Type RT N/A N/A N/A N/A Flare Slope RT (%) N/A Flare Slope LT (%) N/A Flare Traversable LT? N/A N/A Flare Traversable RT? N/A N/A N/A N/A DWS Provided? N/A Landing Length (in) N/A Landing Width (in) N/A N/A **DWS Contrast?** N/A N/A N/A N/A Landing Slope (%) DWS Length (in) N/A N/A Landing X Slope (%) N/A N/A DWS Full Width? N/A N/A Landing Curb? (Y/N) N/A N/A DWS Offset (in) N/A N/A N/A Shared Landing? N/A **Gutter Ponding?** N/A N/A Gutter Slope (%) N/A N/A Gutter Lip Ht (in) N/A N/A Gutter X Slope (%) N/A N/A Painted X Walk1? No N/A Painted X Walk2? No X Walk 1 Direction To W X Walk 2 Direction To S N/A N/A N/A X Walk 1 Width (in) X Walk 2 Width (in) N/A X Walk 1 Slope (%) X Walk 2 Slope (%) 5.8 1.3 X Walk 1 X Slope (%) 3.3 X Walk 2 X Slope (%) 4.0 N/A N/A N/A Ramp inside XWalk2? N/A Ramp inside XWalk1? Road Slope (%) 0.8 N/A Clear Space? N/A N/A Road X Slope (%) 8.0 Clear Space to XWalk (in) N/A N/A N/A N/A Any Obstructions? Storm Grate/Utility Hazard? N/A **Obstruction Type** Storm Grate/Utility Type N/A N/A Yes Surface Condition? (G/P) Good