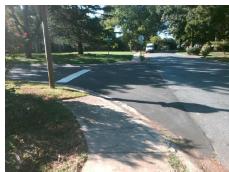

## Access Compliance Report Public Rights-of-Way (Curb Ramps)

Intersection ID: 20663 Main Street: LANSDOWNE\_RD Cross Street: NEWHALL\_RD Location: NE

ADA ID: 4B126852BE64 Ramp Type: PerpDiag Initial Pass/Fail: Fail Overall Compliance: No Severity Score: 12.5

## Field Measurements/Component Compliance

Street 1 Name
Stop Condition-Street 2
Street 2 Name
Stop Condition-Street 1

LANSDOWNE RD StopSign NEWHALL RD StopSign Total Cost: \$ 3200.00

Compliance Description <u>Data</u> Compliance Description Data No N/A Ramp Length (in) 47.0 Ramp Slope (%) 9.2 Yes Ramp XSlope (%) Yes Ramp Width (in) 56.5 1.0 N/A N/A Flare Type LT N/A Flare Type RT N/A N/A N/A N/A Flare Slope RT (%) N/A Flare Slope LT (%) N/A Flare Traversable LT? N/A N/A Flare Traversable RT? N/A N/A N/A N/A DWS Provided? N/A Landing Length (in) N/A Landing Width (in) N/A N/A **DWS Contrast?** N/A N/A N/A N/A Landing Slope (%) DWS Length (in) N/A N/A Landing X Slope (%) N/A N/A DWS Full Width? N/A N/A Landing Curb? (Y/N) N/A N/A DWS Offset (in) N/A N/A N/A Shared Landing? N/A **Gutter Ponding?** N/A N/A Gutter Slope (%) N/A N/A Gutter Lip Ht (in) N/A N/A Gutter X Slope (%) N/A N/A Painted X Walk1? No N/A Painted X Walk2? No X Walk 1 Direction To W X Walk 2 Direction To S N/A N/A N/A X Walk 1 Width (in) X Walk 2 Width (in) N/A X Walk 1 Slope (%) X Walk 2 Slope (%) 5.8 1.3 X Walk 1 X Slope (%) 3.3 X Walk 2 X Slope (%) 4.0 N/A N/A N/A Ramp inside XWalk2? N/A Ramp inside XWalk1? Road Slope (%) 0.8 N/A Clear Space? N/A N/A Road X Slope (%) 8.0 Clear Space to XWalk (in) N/A N/A N/A N/A Any Obstructions? Storm Grate/Utility Hazard? N/A **Obstruction Type** Storm Grate/Utility Type N/A N/A Yes Surface Condition? (G/P) Good