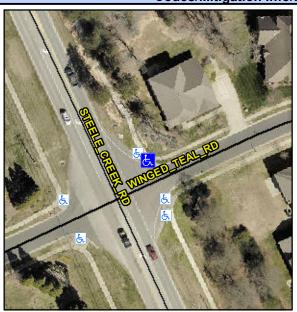

## Access Compliance Report Public Rights-of-Way (Curb Ramps)

Data

8.9

1.0

N/A

Good

Intersection ID: 47457 Main Street: STEELE\_CREEK\_RD Cross Street: WINGED\_TEAL\_RD Location: NE

ADA ID: 4B15B50DBBFE Ramp Type: Perp Initial Pass/Fail: Fail Overall Compliance: No Severity Score: 12.5