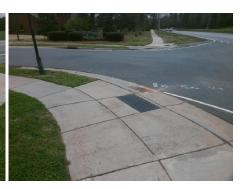

Stop Condition-Street 1

N/A

Possible Solutions:

Remove & Replace Entire Ramp.

Surveyor Notes:

N/A

PROW/ADA:

Not Found, R304.2.2

PROW/ADA: N/A
Not Found, R304.2.2 N/A
N/A
N/A

N/A

Total Cost: \$ 1850.00

No Ramp Slope (%) N/A Ramp Length (in) 52.0 Yes Ramp XSlope (%) Yes Ramp Width (in) 48.0 N/A N/A Flare Type LT N/A Flare Type RT N/A N/A N/A Flare Slope RT (%) Flare Slope LT (%) N/A Flare Traversable LT? N/A N/A Flare Traversable RT? N/A N/A N/A DWS Provided? Landing Length (in) N/A Landing Width (in) N/A N/A **DWS Contrast?** N/A N/A N/A Landing Slope (%) DWS Length (in) N/A Landing X Slope (%) N/A N/A DWS Full Width? N/A Landing Curb? (Y/N) N/A N/A DWS Offset (in) N/A N/A Shared Landing? N/A **Gutter Ponding?** N/A N/A Gutter Slope (%) N/A Gutter Lip Ht (in) N/A N/A Gutter X Slope (%) N/A Painted X Walk1? No N/A Painted X Walk2? X Walk 1 Direction To SE X Walk 2 Direction N/A N/A X Walk 1 Width (in) X Walk 2 Width (in) X Walk 1 Slope (%) 0.2 X Walk 2 Slope (%) X Walk 1 X Slope (%) 9.6 X Walk 2 X Slope (%) N/A N/A N/A Ramp inside XWalk2? Ramp inside XWalk1? Road Slope (%) N/A N/A Clear Space? N/A Road X Slope (%) N/A Clear Space to XWalk (in) N/A N/A Any Obstructions? N/A Storm Grate/Utility Hazard? **Obstruction Type** Storm Grate/Utility Type N/A