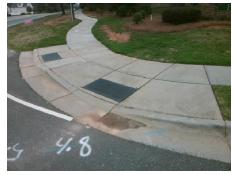

Stop Condition-Street 1

N/A

Possible Solutions:

Remove & Replace Entire Ramp.

Surveyor Notes:

N/A

PROW/ADA:

Not Found, R304.2.2

PROW/ADA: N/A
Not Found, R304.2.2 N/A
N/A
N/A

N/A

Total Cost: \$ 1850.00

No Ramp Slope (%) N/A Ramp Length (in) 52.0 Yes Ramp XSlope (%) Yes Ramp Width (in) 48.0 N/A N/A Flare Type LT N/A Flare Type RT N/A N/A N/A Flare Slope RT (%) Flare Slope LT (%) N/A Flare Traversable LT? N/A N/A Flare Traversable RT? N/A N/A N/A DWS Provided? Landing Length (in) N/A Landing Width (in) N/A N/A **DWS Contrast?** N/A N/A N/A Landing Slope (%) DWS Length (in) N/A Landing X Slope (%) N/A N/A DWS Full Width? N/A Landing Curb? (Y/N) N/A N/A DWS Offset (in) N/A N/A Shared Landing? N/A **Gutter Ponding?** N/A N/A Gutter Slope (%) N/A Gutter Lip Ht (in) N/A N/A Gutter X Slope (%) N/A Painted X Walk1? No N/A Painted X Walk2? X Walk 1 Direction To SE X Walk 2 Direction N/A N/A X Walk 1 Width (in) X Walk 2 Width (in) X Walk 1 Slope (%) 0.2 X Walk 2 Slope (%) X Walk 1 X Slope (%) 9.6 X Walk 2 X Slope (%) N/A N/A N/A Ramp inside XWalk2? Ramp inside XWalk1? Road Slope (%) N/A N/A Clear Space? N/A Road X Slope (%) N/A Clear Space to XWalk (in) N/A N/A Any Obstructions? N/A Storm Grate/Utility Hazard? **Obstruction Type** Storm Grate/Utility Type N/A