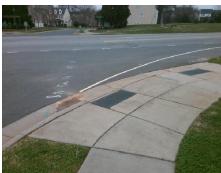

Stop Condition-Street 1

N/A

Possible Solutions:

Remove & Replace Entire Ramp.

Surveyor Notes:

N/A

PROW/ADA:

Not Found, R304.2.2

PROW/ADA: N/A
Not Found, R304.2.2 N/A
N/A
N/A

N/A

Total Cost: \$ 1850.00

No Ramp Slope (%) N/A Ramp Length (in) 52.0 Yes Ramp XSlope (%) Yes Ramp Width (in) 48.0 N/A N/A Flare Type LT N/A Flare Type RT N/A N/A N/A Flare Slope RT (%) Flare Slope LT (%) N/A Flare Traversable LT? N/A N/A Flare Traversable RT? N/A N/A N/A DWS Provided? Landing Length (in) N/A Landing Width (in) N/A N/A **DWS Contrast?** N/A N/A N/A Landing Slope (%) DWS Length (in) N/A Landing X Slope (%) N/A N/A DWS Full Width? N/A Landing Curb? (Y/N) N/A N/A DWS Offset (in) N/A N/A Shared Landing? N/A **Gutter Ponding?** N/A N/A Gutter Slope (%) N/A Gutter Lip Ht (in) N/A N/A Gutter X Slope (%) N/A Painted X Walk1? No N/A Painted X Walk2? X Walk 1 Direction To SE X Walk 2 Direction N/A N/A X Walk 1 Width (in) X Walk 2 Width (in) X Walk 1 Slope (%) 0.2 X Walk 2 Slope (%) X Walk 1 X Slope (%) 9.6 X Walk 2 X Slope (%) N/A N/A N/A Ramp inside XWalk2? Ramp inside XWalk1? Road Slope (%) N/A N/A Clear Space? N/A Road X Slope (%) N/A Clear Space to XWalk (in) N/A N/A Any Obstructions? N/A Storm Grate/Utility Hazard? **Obstruction Type** Storm Grate/Utility Type N/A